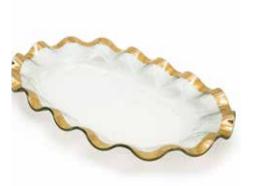

## **ELEMENTS**

Created with repurposed scrap glass from our studio to reduce our environmental impact, Elements is one of Annie's most innovative designs (and is currently patent pending).

By incorporating "rescued" materials, the Elements Collection achieves a sustainable, stylish aesthetic, completely unique in the glassmaking world. Annie's passion for sustainability and innovation shines through in these versatile, 100% reclaimed creations.

STYLE & GIFTING TIP: Elements are beautiful as trivets, candle holders, or soap plates for the eco-minded loved ones on your gift lists

CR105 6 ¼ x 3 ¼" small cross\$84 MSRP 202440

**CR110**7 ½ x 4" large cross
\$95 MSRP 202445