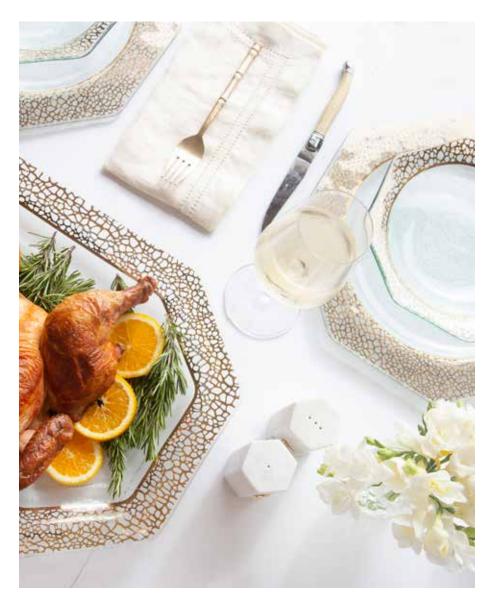

# MOSAIC

Elegant and distinctive. Inspired by tesserae, the tiny mosaic squares used in Italian medieval mosaics, this octagonal shaped collection has a detailed pattern in 24k gold. Dine like a Medici!

**MS105G** 8<sup>3</sup>/<sub>4</sub>" Mosaic deep bowl \$97 MSRP 202446

MS109G
13" Mosaic charger
\$137 MSRP 202465

MS111G 14¾" Mosaic large serving bowl \$218 MSRP 2024104

MS227G 14 x 10½"Mosaic small steak platter \$193 MSRP 202492