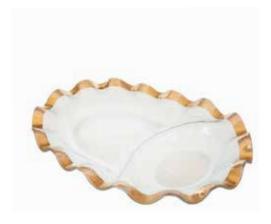

#### **RUFFLE**

An undeniable classic, Ruffle is versatile enough to light up wedding celebrations or add a splash of 24 karat beauty in everyday life.

This opulent, formal style is beloved for its versatility as weddingware, flattering nearly every classic china pattern. With a thick, undulating rim of genuine gold or platinum, the Ruffle Collection is a coveted heirloom that lights up any celebration — or even a casual dinner table.

Annie's expert craftsmanship is on full display in these curving lines, embodying wabi-sabi—a Japanese aesthetic philosophy that embraces asymmetry and "imperfection" as enhancement of an object's beauty and meaning.

A full collection of glass dinnerware, serving bowls, wine coasters, platters, cake stands, and home décor make Ruffle one of Annie's most collected and cherished designs.

🖺 G/P 128 14 ¼" cake stand (5" high) \$412 MSRP 2024196