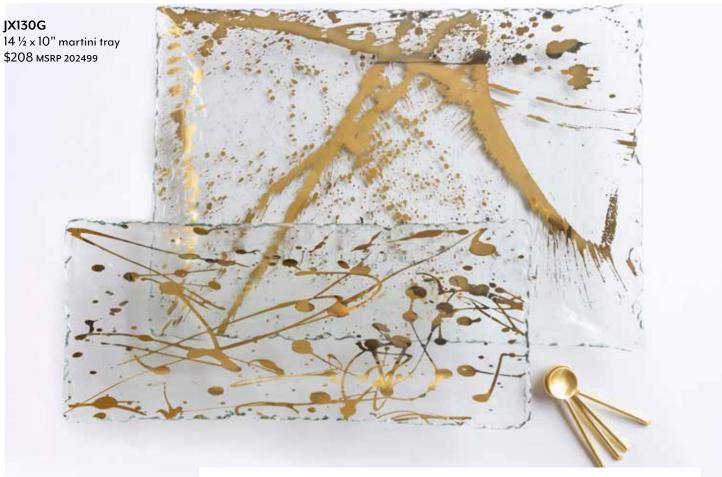

# JAXSON

Adventurous and artful, Jaxson demands attention. Drips and splatter of 24 karat gold adorn this stunningly unique collaboration between Annie and her son, renowned muralist and street artist Taylor Reinhold.

**G/P 114** 19 ½" round party platter \$323 MSRP 2024154

**G/P 130** 14 ½ × 10" martini tray \$197 MSRP 202494

**G/P 131** 8" wine coaster \$90 MSRP 202443

**G/P 133** 17 x 12 ½" chip & dip \$218 MSRP 2024104