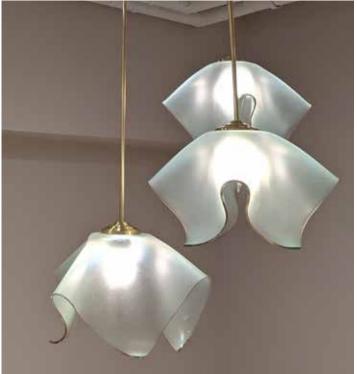

## **LIGHTING**

When Annie opened her own showroom in Atlanta she created a show stopping 3 part chandelier with fellow artisans and lighting experts. It was a throwback to her early days fresh out of art school making prototypes for a San Francisco lighting firm. By illuminating her sensuous sculptures in frosted glass into a chandelier she highlighted the contours. It makes you want to reach out and touch them.

Create your own unique artistic environment with the expanded offering of single pendant lights in the pointed Tulip and curvaceous Anemone shapes.

Any of these chandeliers will add ambience and art to your surroundings. All are frosted glass, 24k gold, LED lighting ready for hardwiring.

LI100A Anemone single pendant light \$735 MSRP 2024350

\*\* LI300A

Anemone triple chandelier
\$2247 MSRP 20241070

**LI300T**Tulip triple chandelier \$2247 MSRP 20241070