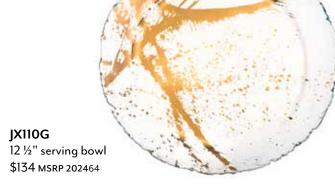

# JAXSON

Adventurous and artful, Jaxson demands attention. Drips and splatter of 24 karat gold adorn this stunningly unique collaboration between Annie and her son, renowned muralist and street artist Taylor Reinhold.

**JX102G** 7 ½" small plate \$84 MSRP 202440

**JX103G** 7 ½" small bowl \$84 MSRP 202440

**JX106G** 9 ½" medium plate \$105 MSRP 202450

JX109G 11 ¾"large plate \$122 MSRP 202458