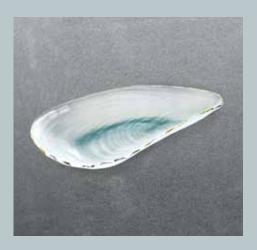

## SHELLS

Sculpture or serving dish? Your eye decides.

The Shells Collection tiptoes across the line between art and tableware — and earned Annie's place in the Smithsonian American Art Museum (where Tiburon and Coquina are housed in the permanent collection).

These organic, sculptural shapes of frosted glass are trimmed with glimmering precious metal edges, proclaiming Annie's passion for her craft. It is on full display in these artistic expressions of traditional American Craft.

STYLE TIP: While the sculptural Shells are perfect for artful home decor, this collection comes in a full dining set — and is beloved by nature-inspired chefs and, of course, seafood lovers.

**BC105G** 9" salad plate \$76 MSRP 202436