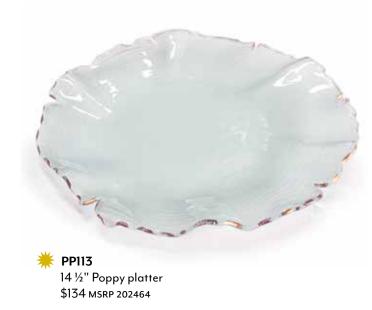

## **POPPY**

Annie's unmatched craftsmanship shines through in Poppy, one of her most breath-taking designs yet. Opaque frosted-glass ripples are adorned with intermittent 24 karat gold-painted edges.

Just like its namesake flower's textured petals, Poppy expresses the elaborate elegance of nature.

These striking bowls transform any table in an artful, ethereal gardenscape.

The Giant Poppy is Annie's largest piece ever, limited to 500-piece production, signed by Annie and accompanied with its unique numbered edition certificate.

### 

9 ½" small bowl \$116 MSRP 202455

**PP110** (*left and above*) 11 ½" medium bowl \$149 MSRP 202471