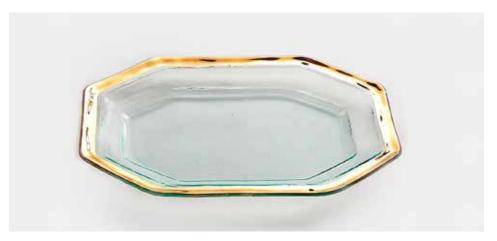

## **EDGEY**

The marks of the maker shine through in this defining Annieglass collection. Daring and sophisticated, Edgey is an entertaining favorite that adds a celebratory air to any occasion.

Each piece of thick-cut glass with multi-faceted gold or genuine platinum edges is completely unique. Meticulously hand-chipped by our master artisans, these glittering pieces illustrate the Annieglass commitment to unparalleled craftsmanship.

### **E108 G/P**

12" charger \$153 MSRP 202473

**E118 G/P**17 ½ x 8" rectangular tray
\$290 MSRP 2024138

**E127 G/P** 15 ¾ x 9" large cheese slab \$242 MSRP 2024115

**E117 G/P**17 ¼ x 11 ½" martini tray
\$323 MSRP 2024154