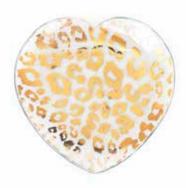

MD200 G/P 7" Mod heart plate \$103 MSRP 202449

CSH105G 8" Sweetheart bowl \$86 MSRP 202441

CSH502G 7" Cheetah heart plate **\$97 MSRP 2024**46

CSH503G 5" Cheetah heart bowl \$71 MSRP 202434

JX100G 7" Jaxson heart plate \$97 MSRP 202446