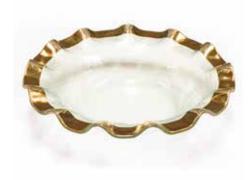

## ROMAN ANTIQUE

The signature Annieglass design and Annie's original tour de force, the Roman Antique Collection defines the sophistication and everyday luxury of handmade glassware. Roman Antique broke the mold of glassmaking: introducing dishwashable high-end dinnerware, accentuated with precious metal, that was made to be used and loved.

Standing out with its thick-cut glass, wide collar of precious metal, unique texture, and long-lasting durability, Roman Antique is an heirloom gift that will be cherished for decades. Chefs see this elegant collection as a frame for their creations and marvel at its lifespan, durability, chip-resistance, dishwasher-safety.

STYLE TIP: Ideal for weddings and celebrations, this collection is available in a full range of dining and servingware, including a variety of bowls and trays, cake stands, sectioned appetizer plates, pastry trays, and more.