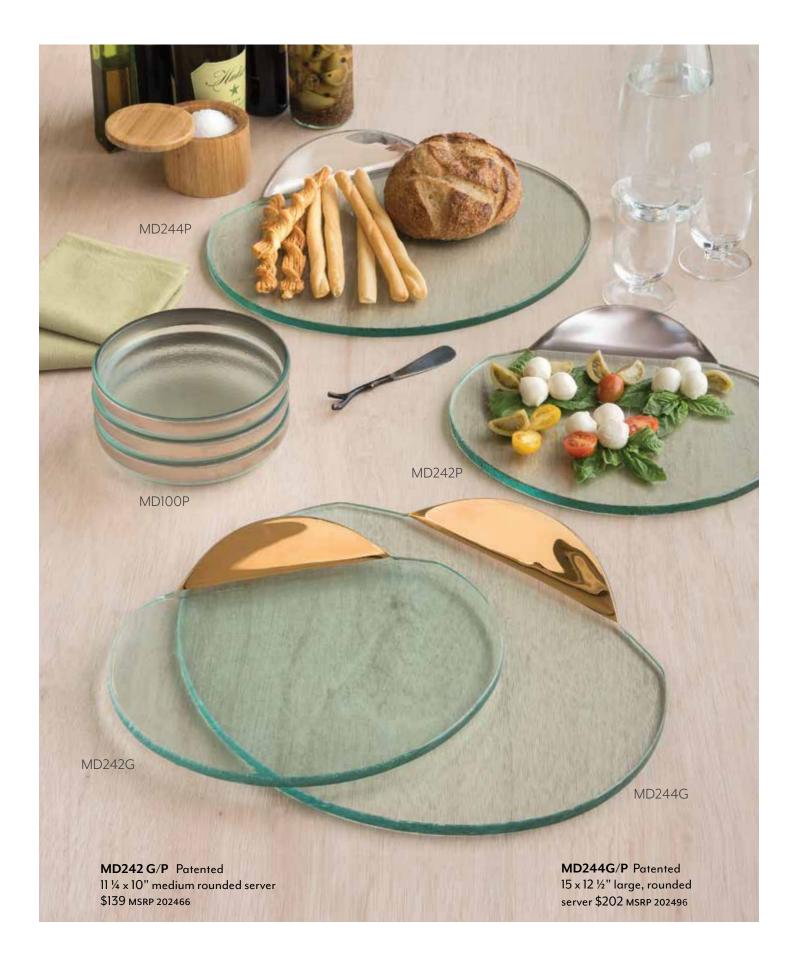

## MOD

The Mod Collection is a stand-out among Annieglass collections, earning Annie her very first design patent. Featuring Dutch-inspired minimalist design, Mod's simplicity and clean-lined look compliments almost any style.

Beautiful in contemporary settings, Mod showcases precise rounded edges with an eye-catching "dippedin" look of precious metal highlights.

Mod is a youthful and urban design that becomes an entertaining go-to.

STYLE HINT: The Mod Round Serving Tray is a favorite for creating cheese, charcuterie, or newly fashionable butter boards.

MD100 G/P 6 ½" small round plate \$74 MSRP 202435

**MD102 G/P** 9 ¼" medium round plate \$97 MSRP 202446

MD109 G/P 12 ½" large round plate \$122 MSRP 202458

MD113 G/P
16" round platter
\$153 MSRP 202473

MD116 G/P 18 x 11 ½" large oval platter \$208 MSRP 202499

MD150 G/P 5 ½ x 11 ½" small oval server \$113 MSRP 202454