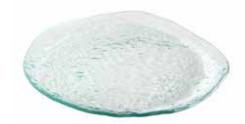

## **ELEMENTS**

Created with repurposed scrap glass from our studio to reduce our environmental impact, Elements is one of Annie's most innovative designs (and is currently patent pending).

By incorporating "rescued" materials, the Elements Collection achieves a sustainable, stylish aesthetic, completely unique in the glassmaking world. Annie's passion for sustainability and innovation shines through in these versatile, 100% reclaimed creations.

STYLE & GIFTING TIP: Elements are beautiful as trivets, candle holders, or soap plates for the eco-minded loved ones on your gift lists

CR105 6 ¼ x 3 ¼" small cross\$84 MSRP 202440

**CR110**7 ½ x 4" large cross
\$95 MSRP 202445

The scraps are heated into a solid block then cut on the water jet into the Elements collection of trays and trivets.