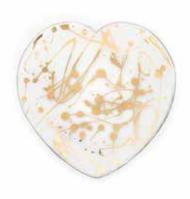

# JAXSON

Adventurous and artful, Jaxson demands attention. Drips and splatter of 24 karat gold adorn this stunningly unique collaboration between Annie and her son, renowned muralist and street artist Taylor Reinhold.

**JX102G** 7 ½" small plate \$84 MSRP 202440

**JX103G** 7 ½" small bowl \$84 MSRP 202440

**JX106G** 9 ½" medium plate \$105 MSRP 202450

JX109G 11 ¾"large plate \$122 MSRP 202458