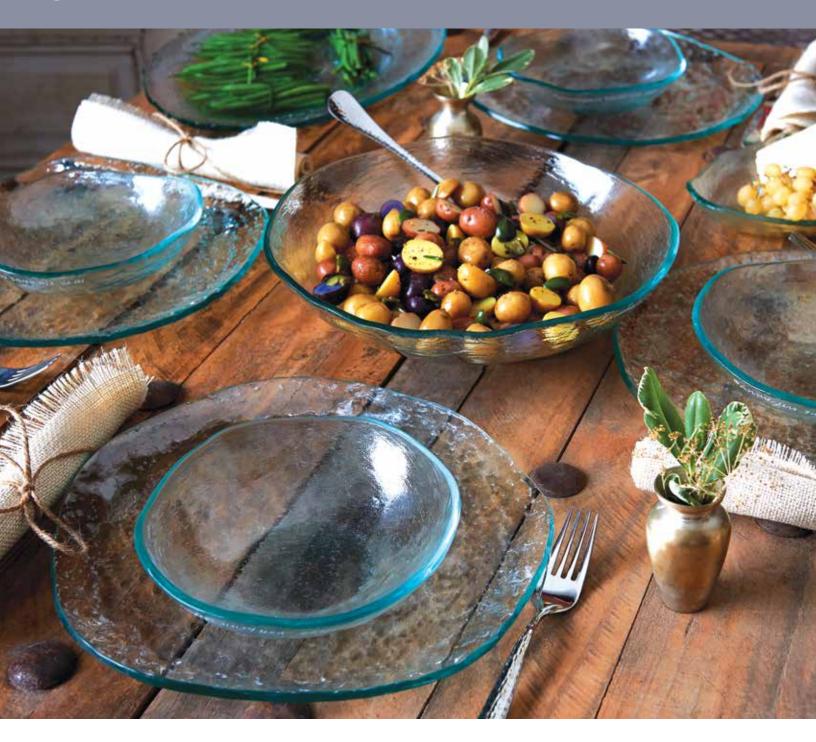

#### SALT

One of our simplest and most elegant (and best-selling) collections, Salt is a keystone of the Annieglass repertoire. The Salt Collection's nature-inspired purity embodies Annie's signature take on the craft of glassmaking. Clear glass is textured with coarse sea salt for a rough surface and smooth underside.

Available in a full dining and serving set, Salt's mesmerizing, clean look and feel is versatile enough for everyday dining or stylish celebrations.

GIFTING TIP: Ideal for those who want a subtle splash of everyday luxury and appreciate glass for its pure, light-catching simplicity.

**SA100** 7" side plate \$63 MSRP 202430

SA101
7 ¼" small bowl
\$69 MSRP 202433

**SA102** 10" salad plate \$71 MSRP 202434

**SA106** 12" dinner plate \$80 MSRP 202438

**SA110** 10" medium bowl \$78 MSRP 202437

**SA111** 12" large bowl \$88 MSRP 202442

**SA119**11 x 18" oval serving bowl
\$113 MSRP 202454

N113

**SA113** 13 ¾" charger\$84 MSRP 202440

**SA117**16 x 11 ¼ medium oval tray
\$95 MSRP 202445