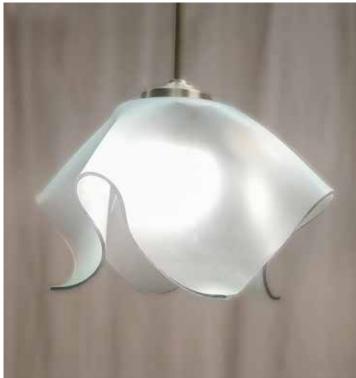

Create your own unique artistic environment with the expanded offering of single pendant lights in the pointed Tulip and curvaceous Anemone shapes.

Any of these chandeliers will add ambience and art to your surroundings. All are frosted glass, 24k gold, LED lighting ready for hardwiring.

LI100A Anemone single pendant light \$735 MSRP 2024350

\*\* LI300A

Anemone triple chandelier
\$2247 MSRP 20241070

**LI300T**Tulip triple chandelier \$2247 MSRP 20241070