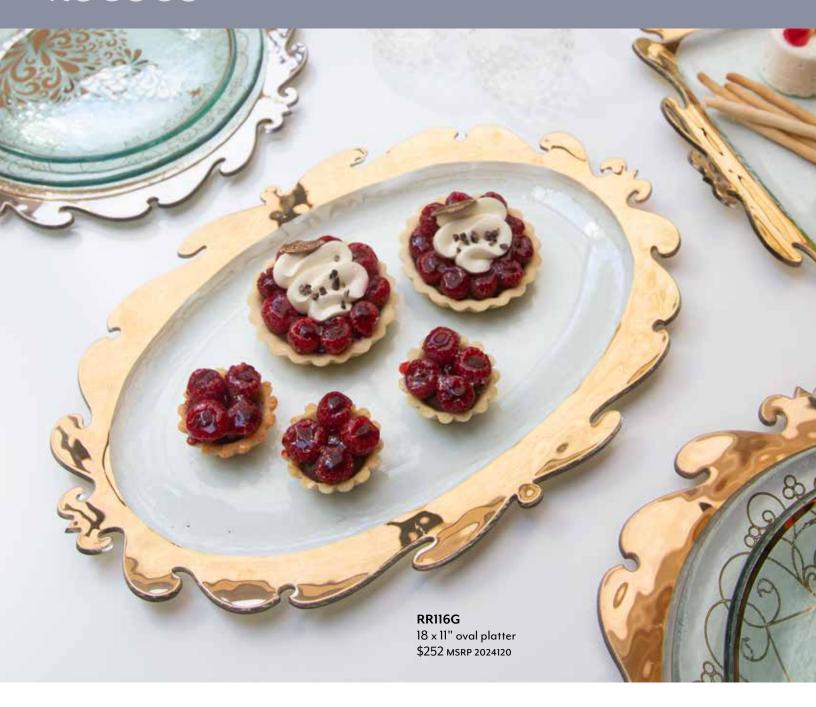

## **ROCOCO**

The Rococo Collection fuses craft tradition with creative innovation. Inspired by the whimsical, lively household objects from Beauty & The Beast and fantastical fairytale mirrors, Rococo stands out with its playful sophistication. Distinctive asymmetric curves borrow from 18th-century china patterns, while the wide rim of 24 karat gold echoes old-world luxury.

Unique marks on Rococo's beautiful gold trim illustrate the "marks of the maker" that make Annieglass so special — and so coveted.

Rococo exemplifies a level of technical expertise and craftsmanship that is exclusive to Annieglass, once again solidifying Annie Morhauser's status as a trail-blazing creative force.