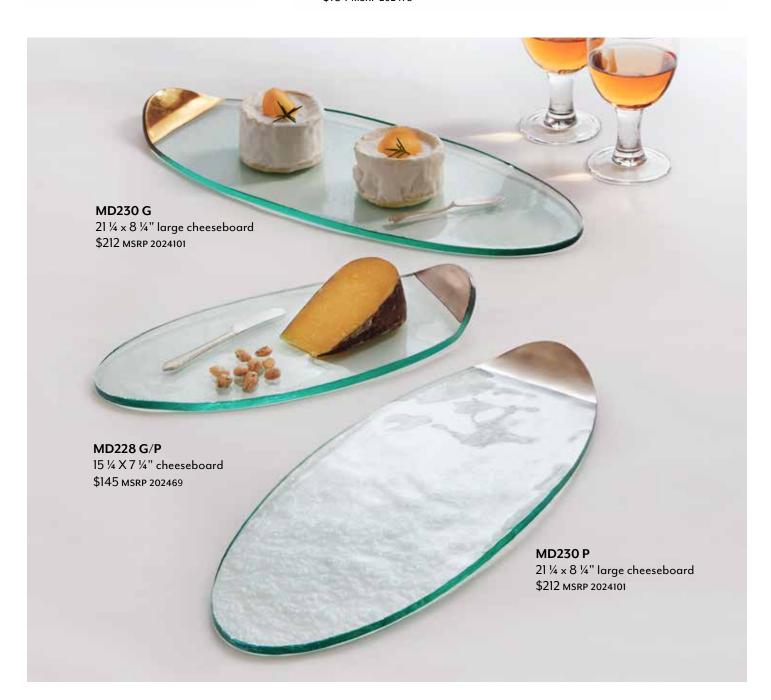

## ROMAN ANTIQUE

The signature Annieglass design and Annie's original tour de force, the Roman Antique Collection defines the sophistication and everyday luxury of handmade glassware. Roman Antique broke the mold of glassmaking: introducing dishwashable high-end dinnerware, accentuated with precious metal, that was made to be used and loved.

Standing out with its thick-cut glass, wide collar of precious metal, unique texture, and long-lasting durability, Roman Antique is an heirloom gift that will be cherished for decades. Chefs see this elegant collection as a frame for their creations and marvel at its lifespan, durability, chip-resistance, dishwasher-safety.

STYLE TIP: Ideal for weddings and celebrations, this collection is available in a full range of dining and servingware, including a variety of bowls and trays, cake stands, sectioned appetizer plates, pastry trays, and more.

**G/P 099** 6" hors d'oeuvre plate\$67 MSRP 202432

G/P 102 8 ¾" salad plate \$88 MSRP 202442

**G/P 105** 9" deep bowl, 15 oz\$95 MSRP 202445

**G/P 106** 10" dinner plate \$105 MSRP 202450

G/P 109
12" buffet plate
\$126 MSRP 202460

**G/P 114** 19 ½" round party platter \$323 MSRP 2024154

**G/P 130** 14 ½ × 10" martini tray \$197 MSRP 202494

**G/P 131** 8" wine coaster \$90 MSRP 202443

**G/P 133** 17 x 12 ½" chip & dip \$218 MSRP 2024104