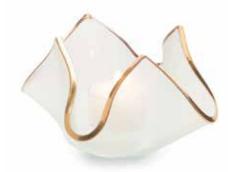

# **VOTIVES**

Add one-of-a-kind flair to the table with our freeform candle votives. Frosted glass in two styles capture the movement of glass, warming any room with mesmerizing, light-catching sparkles. Line the center of the dining table with glowing votives or place on a staircase to add a magical touch to gatherings.