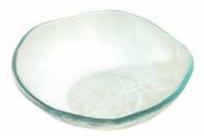

## **ELEMENTS**

Created with repurposed scrap glass from our studio to reduce our environmental impact, Elements is one of Annie's most innovative designs (and is currently patent pending).

By incorporating "rescued" materials, the Elements Collection achieves a sustainable, stylish aesthetic, completely unique in the glassmaking world. Annie's passion for sustainability and innovation shines through in these versatile, 100% reclaimed creations.

STYLE & GIFTING TIP: Elements are beautiful as trivets, candle holders, or soap plates for the eco-minded loved ones on your gift lists

CR105 6 ¼ x 3 ¼" small cross\$84 MSRP 202440

**CR110**7 ½ x 4" large cross
\$95 MSRP 202445

The scraps are heated into a solid block then cut on the water jet into the Elements collection of trays and trivets.