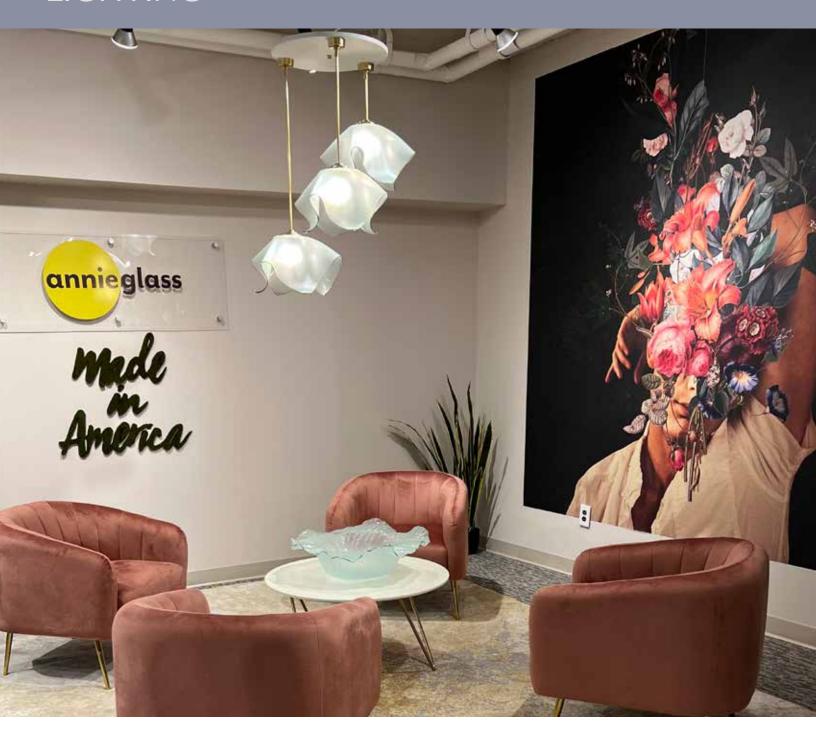

## **LIGHTING**

When Annie opened her own showroom in Atlanta she created a show stopping 3 part chandelier with fellow artisans and lighting experts. It was a throwback to her early days fresh out of art school making prototypes for a San Francisco lighting firm. By illuminating her sensuous sculptures in frosted glass into a chandelier she highlighted the contours. It makes you want to reach out and touch them.

Create your own unique artistic environment with the expanded offering of single pendant lights in the pointed Tulip and curvaceous Anemone shapes.

Any of these chandeliers will add ambience and art to your surroundings. All are frosted glass, 24k gold, LED lighting ready for hardwiring.