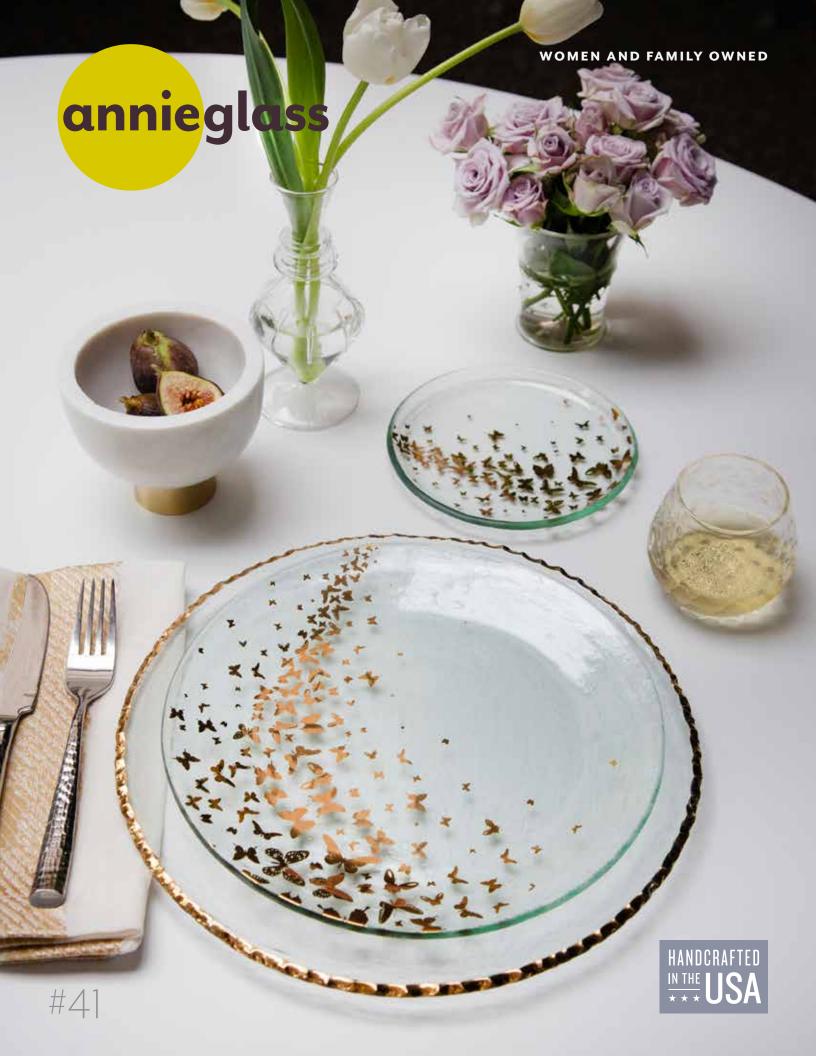

## **BUTTERFLY**

Another bouquet of flowers? Send butterflies instead. The butterfly's symbolism of renewal and transformation shines through in these sparkling pieces. Fluttering with a chic yet understated butterfly pattern, our Butterfly Collection is inspired by the annual Monarch butterfly migration through the Monterey Bay region of California.

An eternal favorite for gift-gifting, beloved by sweethearts, moms, grandmothers, graduates, and hostesses alike.

STYLE TIP: The beautiful square tray is a stylish display for sweets or perfumes.

**B107G** 10" square plate \$116 MSRP 202455