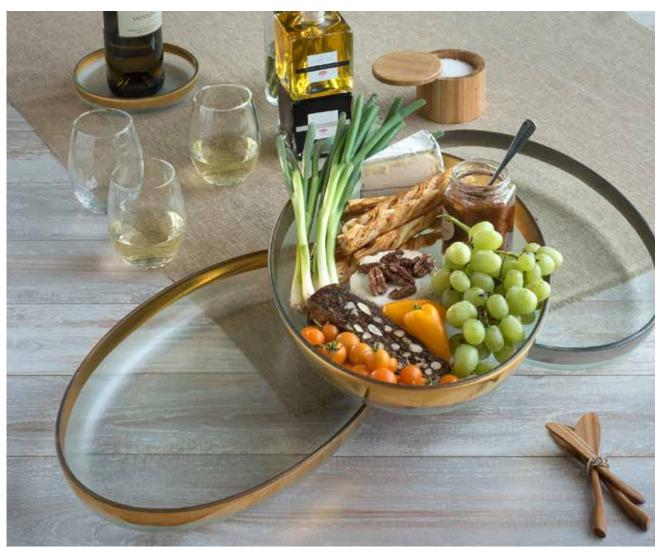

## MOD

The Mod Collection is a stand-out among Annieglass collections, earning Annie her very first design patent. Featuring Dutch-inspired minimalist design, Mod's simplicity and clean-lined look compliments almost any style.

Beautiful in contemporary settings, Mod showcases precise rounded edges with an eye-catching "dippedin" look of precious metal highlights.

Mod is a youthful and urban design that becomes an entertaining go-to.

STYLE HINT: The Mod Round Serving Tray is a favorite for creating cheese, charcuterie, or newly fashionable butter boards.

MD100 G/P 6 ½" small round plate \$74 MSRP 202435

**MD102 G/P** 9 ¼" medium round plate \$97 MSRP 202446

MD109 G/P 12 ½" large round plate \$122 MSRP 202458

MD113 G/P
16" round platter
\$153 MSRP 202473

MD116 G/P 18 x 11 ½" large oval platter \$208 MSRP 202499

MD150 G/P 5 ½ x 11 ½" small oval server \$113 MSRP 202454