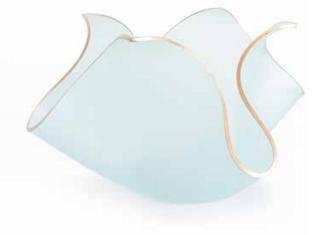

## **POPPY**

Annie's unmatched craftsmanship shines through in Poppy, one of her most breath-taking designs yet. Opaque frosted-glass ripples are adorned with intermittent 24 karat gold-painted edges.

Just like its namesake flower's textured petals, Poppy expresses the elaborate elegance of nature.

These striking bowls transform any table in an artful, ethereal gardenscape.

The Giant Poppy is Annie's largest piece ever, limited to 500-piece production, signed by Annie and accompanied with its unique numbered edition certificate.