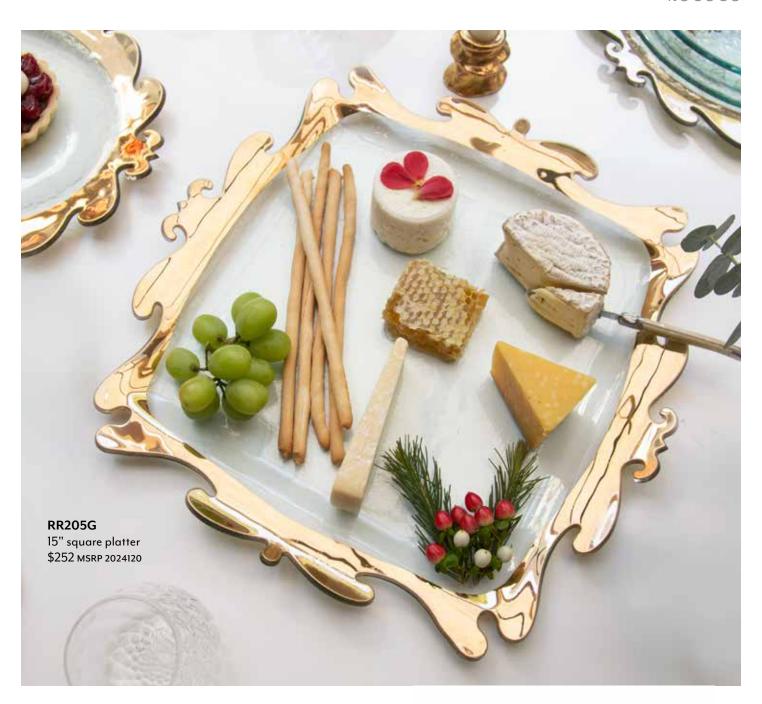

## **ROCOCO**

The Rococo Collection fuses craft tradition with creative innovation. Inspired by the whimsical, lively household objects from Beauty & The Beast and fantastical fairytale mirrors, Rococo stands out with its playful sophistication. Distinctive asymmetric curves borrow from 18th-century china patterns, while the wide rim of 24 karat gold echoes old-world luxury.

Unique marks on Rococo's beautiful gold trim illustrate the "marks of the maker" that make Annieglass so special — and so coveted.

Rococo exemplifies a level of technical expertise and craftsmanship that is exclusive to Annieglass, once again solidifying Annie Morhauser's status as a trail-blazing creative force.