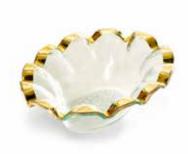

## **ELEMENTS**

Created with repurposed scrap glass from our studio to reduce our environmental impact, Elements is one of Annie's most innovative designs (and is currently patent pending).

By incorporating "rescued" materials, the Elements Collection achieves a sustainable, stylish aesthetic, completely unique in the glassmaking world. Annie's passion for sustainability and innovation shines through in these versatile, 100% reclaimed creations.

STYLE & GIFTING TIP: Elements are beautiful as trivets, candle holders, or soap plates for the eco-minded loved ones on your gift lists

CR105 6 ¼ x 3 ¼" small cross\$84 MSRP 202440

**CR110**7 ½ x 4" large cross
\$95 MSRP 202445