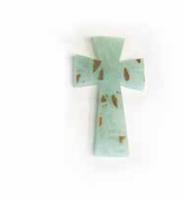

STYLE & GIFTING TIP: Elements are beautiful as trivets, candle holders, or soap plates for the eco-minded loved ones on your gift lists

CR105 6 ¼ x 3 ¼" small cross\$84 MSRP 202440

**CR110**7 ½ x 4" large cross
\$95 MSRP 202445