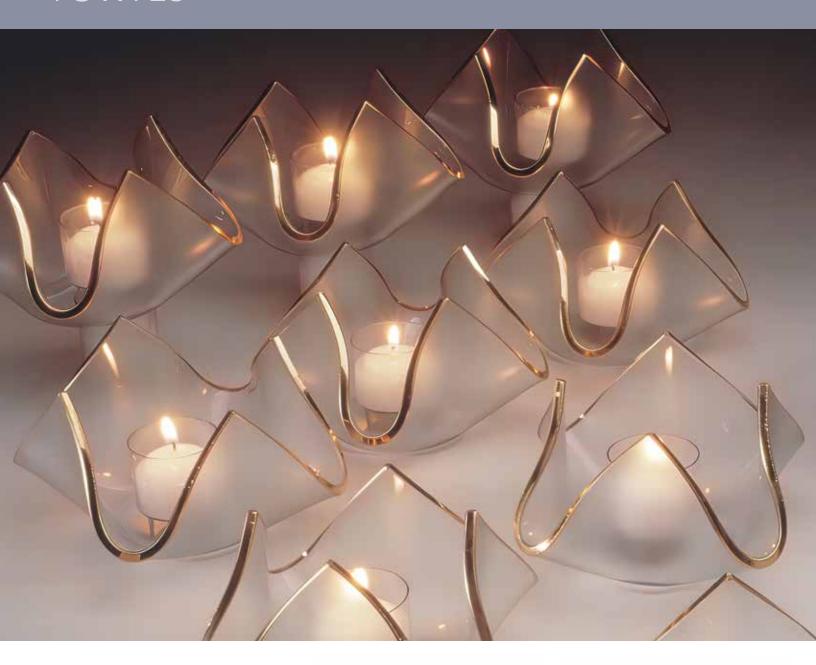

# **VOTIVES**

Add one-of-a-kind flair to the table with our freeform candle votives. Frosted glass in two styles capture the movement of glass, warming any room with mesmerizing, light-catching sparkles. Line the center of the dining table with glowing votives or place on a staircase to add a magical touch to gatherings.

Gifting tip: Perfect as housewarming or birthday gifts, especially during darker Fall and Winter months.

HV200G 7 x 7 x 5" XL handkerchief-gold \$105 MSRP 202450