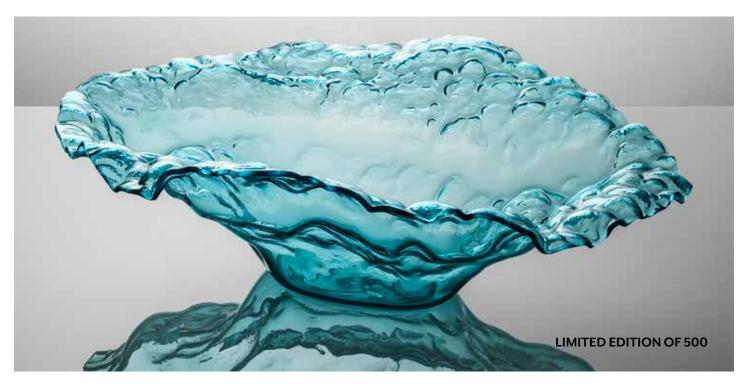

## **POPPY**

Annie's unmatched craftsmanship shines through in Poppy, one of her most breath-taking designs yet. Opaque frosted-glass ripples are adorned with intermittent 24 karat gold-painted edges.

Just like its namesake flower's textured petals, Poppy expresses the elaborate elegance of nature.

These striking bowls transform any table in an artful, ethereal gardenscape.

The Giant Poppy is Annie's largest piece ever, limited to 500-piece production, signed by Annie and accompanied with its unique numbered edition certificate.

### F525G

 $22 \times 25 \times 9$ " Poppy sculpture bowl \$626 MSRP 2024275