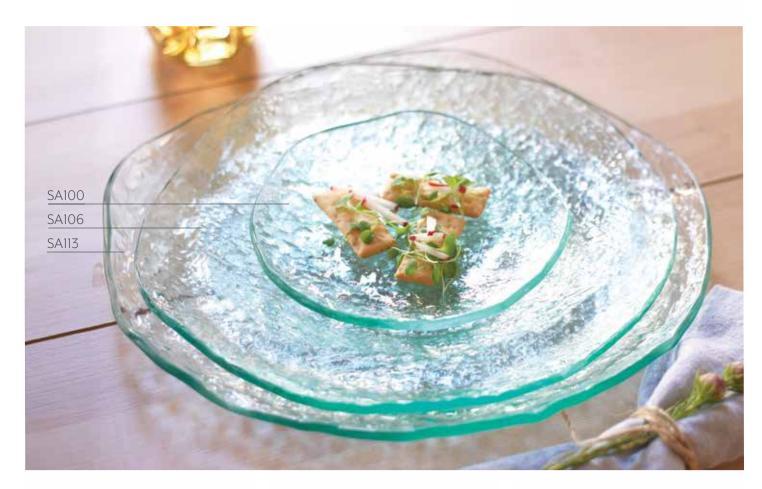

#### SALT

One of our simplest and most elegant (and best-selling) collections, Salt is a keystone of the Annieglass repertoire. The Salt Collection's nature-inspired purity embodies Annie's signature take on the craft of glassmaking. Clear glass is textured with coarse sea salt for a rough surface and smooth underside.

Available in a full dining and serving set, Salt's mesmerizing, clean look and feel is versatile enough for everyday dining or stylish celebrations.

GIFTING TIP: Ideal for those who want a subtle splash of everyday luxury and appreciate glass for its pure, light-catching simplicity.

**SA100** 7" side plate \$63 MSRP 202430

SA101
7 ¼" small bowl
\$69 MSRP 202433

**SA102** 10" salad plate \$71 MSRP 202434

**SA106** 12" dinner plate \$80 MSRP 202438

**SA110** 10" medium bowl \$78 MSRP 202437

**SA111** 12" large bowl \$88 MSRP 202442

**SA119**11 x 18" oval serving bowl
\$113 MSRP 202454

N113

**SA113** 13 ¾" charger\$84 MSRP 202440

**SA117**16 x 11 ¼ medium oval tray
\$95 MSRP 202445