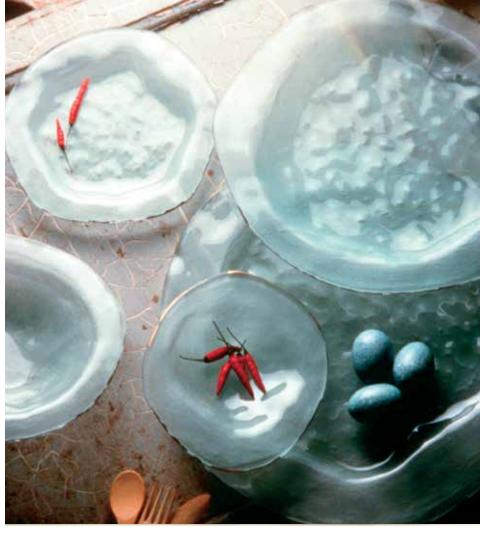

## **ELEMENTS**

Created with repurposed scrap glass from our studio to reduce our environmental impact, Elements is one of Annie's most innovative designs (and is currently patent pending).

By incorporating "rescued" materials, the Elements Collection achieves a sustainable, stylish aesthetic, completely unique in the glassmaking world. Annie's passion for sustainability and innovation shines through in these versatile, 100% reclaimed creations.

STYLE & GIFTING TIP: Elements are beautiful as trivets, candle holders, or soap plates for the eco-minded loved ones on your gift lists

CR105 6 ¼ x 3 ¼" small cross\$84 MSRP 202440

**CR110**7 ½ x 4" large cross
\$95 MSRP 202445

The scraps are heated into a solid block then cut on the water jet into the Elements collection of trays and trivets.