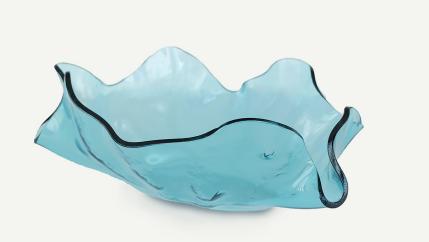

## SHELLS

Sculpture or serving dish? Your eye decides.

The Shells Collection tiptoes across the line between art and tableware — and earned Annie's place in the Smithsonian American Art Museum (where Tiburon and Coquina are housed in the permanent collection).

These organic, sculptural shapes of frosted glass are trimmed with glimmering precious metal edges, proclaiming Annie's passion for her craft. It is on full display in these artistic expressions of traditional American Craft.

STYLE TIP: While the sculptural Shells are perfect for artful home decor, this collection comes in a full dining set — and is beloved by nature-inspired chefs and, of course, seafood lovers.

**BC105G** 9" salad plate \$76 MSRP 202436