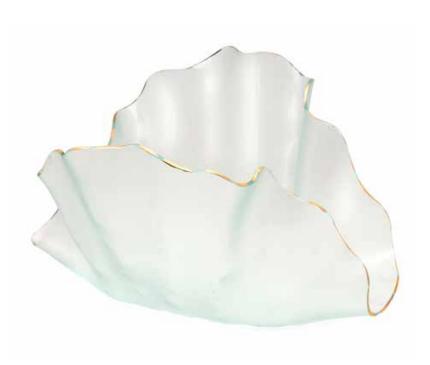

## **POPPY**

Annie's unmatched craftsmanship shines through in Poppy, one of her most breath-taking designs yet. Opaque frosted-glass ripples are adorned with intermittent 24 karat gold-painted edges.

Just like its namesake flower's textured petals, Poppy expresses the elaborate elegance of nature.

These striking bowls transform any table in an artful, ethereal gardenscape.

The Giant Poppy is Annie's largest piece ever, limited to 500-piece production, signed by Annie and accompanied with its unique numbered edition certificate.

### PP115

17" large bowl \$185 MSRP 2024388