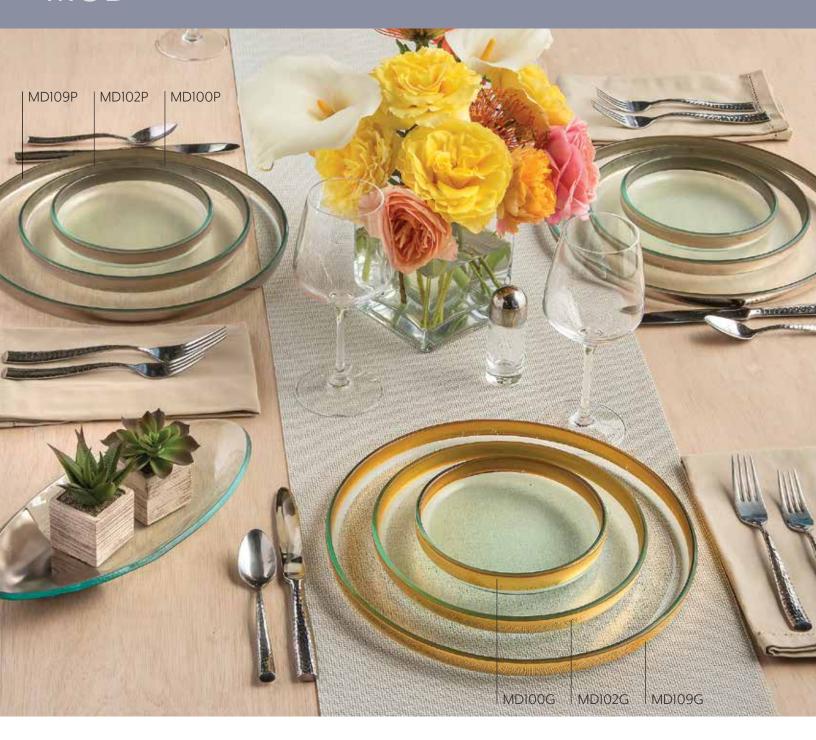

## MOD

The Mod Collection is a stand-out among Annieglass collections, earning Annie her very first design patent. Featuring Dutch-inspired minimalist design, Mod's simplicity and clean-lined look compliments almost any style.

Beautiful in contemporary settings, Mod showcases precise rounded edges with an eye-catching "dippedin" look of precious metal highlights.

Mod is a youthful and urban design that becomes an entertaining go-to.

STYLE HINT: The Mod Round Serving Tray is a favorite for creating cheese, charcuterie, or newly fashionable butter boards.

MD100 G/P 6 ½" small round plate \$74 MSRP 202435

**MD102 G/P** 9 ¼" medium round plate \$97 MSRP 202446

MD109 G/P 12 ½" large round plate \$122 MSRP 202458

MD113 G/P
16" round platter
\$153 MSRP 202473

MD116 G/P 18 x 11 ½" large oval platter \$208 MSRP 202499

MD150 G/P 5 ½ x 11 ½" small oval server \$113 MSRP 202454