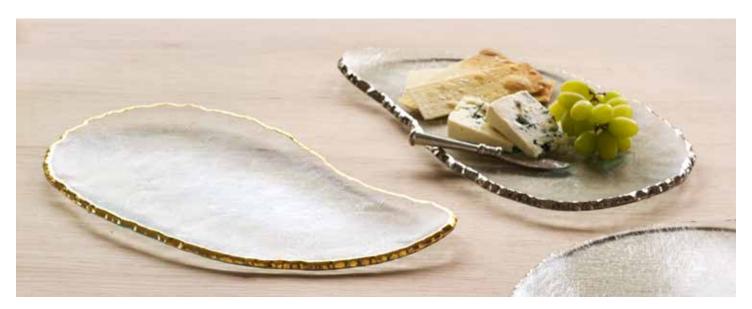

## **EDGEY**

The marks of the maker shine through in this defining Annieglass collection. Daring and sophisticated, Edgey is an entertaining favorite that adds a celebratory air to any occasion.

Each piece of thick-cut glass with multi-faceted gold or genuine platinum edges is completely unique. Meticulously hand-chipped by our master artisans, these glittering pieces illustrate the Annieglass commitment to unparalleled craftsmanship.