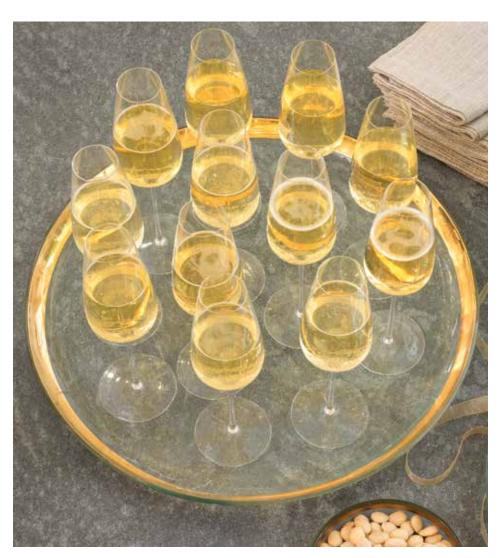

## ROMAN ANTIQUE

The signature Annieglass design and Annie's original tour de force, the Roman Antique Collection defines the sophistication and everyday luxury of handmade glassware. Roman Antique broke the mold of glassmaking: introducing dishwashable high-end dinnerware, accentuated with precious metal, that was made to be used and loved.

Standing out with its thick-cut glass, wide collar of precious metal, unique texture, and long-lasting durability, Roman Antique is an heirloom gift that will be cherished for decades. Chefs see this elegant collection as a frame for their creations and marvel at its lifespan, durability, chip-resistance, dishwasher-safety.

STYLE TIP: Ideal for weddings and celebrations, this collection is available in a full range of dining and servingware, including a variety of bowls and trays, cake stands, sectioned appetizer plates, pastry trays, and more.