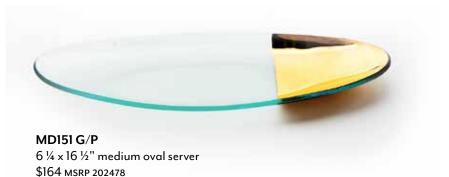

MD109 G/P 12 ½" large round plate \$122 MSRP 202458

MD113 G/P
16" round platter
\$153 MSRP 202473

MD116 G/P 18 x 11 ½" large oval platter \$208 MSRP 202499

MD150 G/P 5 ½ x 11 ½" small oval server \$113 MSRP 202454