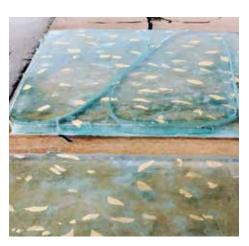

The scraps are heated into a solid block then cut on the water jet into the Elements collection of trays and trivets.