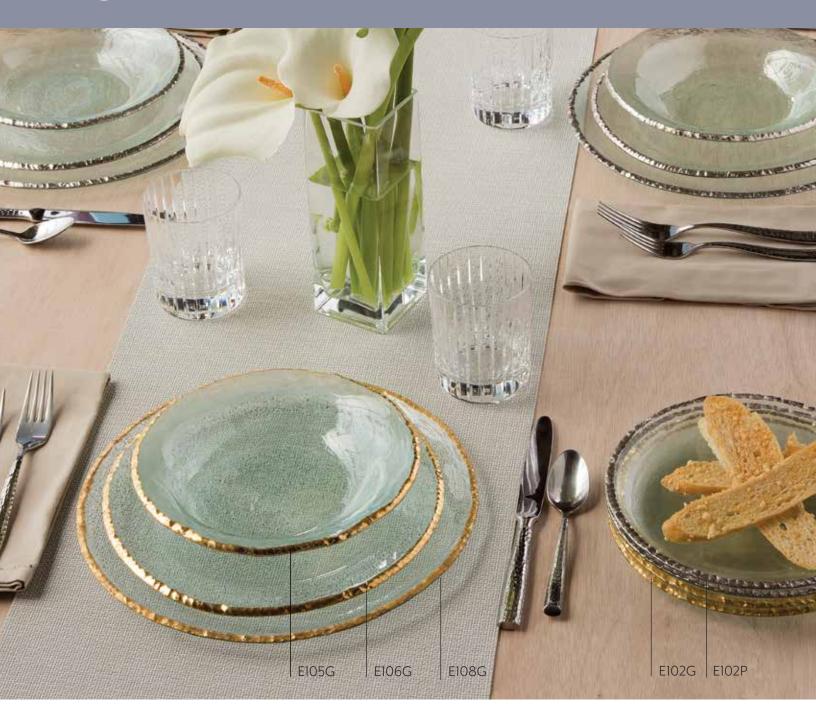

## **EDGEY**

The marks of the maker shine through in this defining Annieglass collection. Daring and sophisticated, Edgey is an entertaining favorite that adds a celebratory air to any occasion.

Each piece of thick-cut glass with multi-faceted gold or genuine platinum edges is completely unique. Meticulously hand-chipped by our master artisans, these glittering pieces illustrate the Annieglass commitment to unparalleled craftsmanship.

### E099 G/P

7" hors d'oeuvre plate \$111 MSRP 202453

### E102 G/P

8 ½" salad plate \$116 MSRP 202455

### E105 G/P

9" soup bowl \$120 MSRP 202457

### 106 G/P

10" dinner plate \$126 MSRP 202460

### **E108 G/P**

12" charger \$153 MSRP 202473

**E118 G/P**17 ½ x 8" rectangular tray
\$290 MSRP 2024138

**E127 G/P** 15 ¾ x 9" large cheese slab \$242 MSRP 2024115

**E117 G/P**17 ¼ x 11 ½" martini tray
\$323 MSRP 2024154