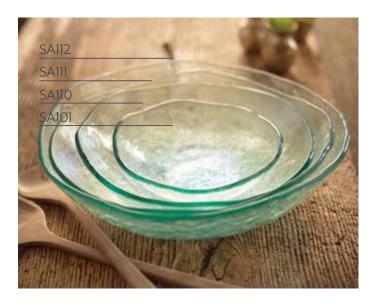

**SA100** 7" side plate \$63 MSRP 202430

SA101
7 ¼" small bowl
\$69 MSRP 202433

**SA102** 10" salad plate \$71 MSRP 202434

**SA106** 12" dinner plate \$80 MSRP 202438

**SA110** 10" medium bowl \$78 MSRP 202437

**SA111** 12" large bowl \$88 MSRP 202442

**SA119**11 x 18" oval serving bowl
\$113 MSRP 202454

N113

**SA113** 13 ¾" charger\$84 MSRP 202440

**SA117**16 x 11 ¼ medium oval tray
\$95 MSRP 202445