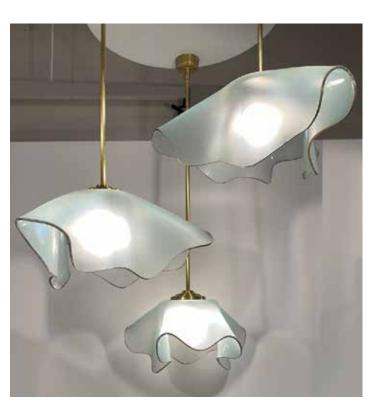

## **LIGHTING**

When Annie opened her own showroom in Atlanta she created a show stopping 3 part chandelier with fellow artisans and lighting experts. It was a throwback to her early days fresh out of art school making prototypes for a San Francisco lighting firm. By illuminating her sensuous sculptures in frosted glass into a chandelier she highlighted the contours. It makes you want to reach out and touch them.

Create your own unique artistic environment with the expanded offering of single pendant lights in the pointed Tulip and curvaceous Anemone shapes.

Any of these chandeliers will add ambience and art to your surroundings. All are frosted glass, 24k gold, LED lighting ready for hardwiring.

LI100A Anemone single pendant light \$735 MSRP 2024350

\*\* LI300A

Anemone triple chandelier
\$2247 MSRP 20241070

**LI300T**Tulip triple chandelier \$2247 MSRP 20241070