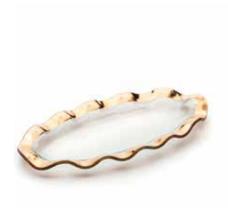

## **ELEMENTS**

Created with repurposed scrap glass from our studio to reduce our environmental impact, Elements is one of Annie's most innovative designs (and is currently patent pending).

By incorporating "rescued" materials, the Elements Collection achieves a sustainable, stylish aesthetic, completely unique in the glassmaking world. Annie's passion for sustainability and innovation shines through in these versatile, 100% reclaimed creations.

STYLE & GIFTING TIP: Elements are beautiful as trivets, candle holders, or soap plates for the eco-minded loved ones on your gift lists

CR105 6 ¼ x 3 ¼" small cross\$84 MSRP 202440

**CR110**7 ½ x 4" large cross
\$95 MSRP 202445