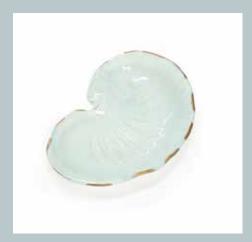

## SHELLS

Sculpture or serving dish? Your eye decides.

The Shells Collection tiptoes across the line between art and tableware — and earned Annie's place in the Smithsonian American Art Museum (where Tiburon and Coquina are housed in the permanent collection).

These organic, sculptural shapes of frosted glass are trimmed with glimmering precious metal edges, proclaiming Annie's passion for her craft. It is on full display in these artistic expressions of traditional American Craft.

STYLE TIP: While the sculptural Shells are perfect for artful home decor, this collection comes in a full dining set — and is beloved by nature-inspired chefs and, of course, seafood lovers.

**BC105G** 9" salad plate \$76 MSRP 202436