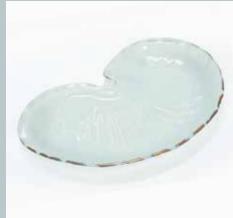

## SHELLS

Sculpture or serving dish? Your eye decides.

The Shells Collection tiptoes across the line between art and tableware — and earned Annie's place in the Smithsonian American Art Museum (where Tiburon and Coquina are housed in the permanent collection).

These organic, sculptural shapes of frosted glass are trimmed with glimmering precious metal edges, proclaiming Annie's passion for her craft. It is on full display in these artistic expressions of traditional American Craft.

STYLE TIP: While the sculptural Shells are perfect for artful home decor, this collection comes in a full dining set — and is beloved by nature-inspired chefs and, of course, seafood lovers.

**BC105G** 9" salad plate \$76 MSRP 202436