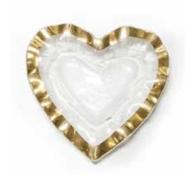

#### **RUFFLE**

An undeniable classic, Ruffle is versatile enough to light up wedding celebrations or add a splash of 24 karat beauty in everyday life.

This opulent, formal style is beloved for its versatility as weddingware, flattering nearly every classic china pattern. With a thick, undulating rim of genuine gold or platinum, the Ruffle Collection is a coveted heirloom that lights up any celebration — or even a casual dinner table.

Annie's expert craftsmanship is on full display in these curving lines, embodying wabi-sabi—a Japanese aesthetic philosophy that embraces asymmetry and "imperfection" as enhancement of an object's beauty and meaning.

A full collection of glass dinnerware, serving bowls, wine coasters, platters, cake stands, and home décor make Ruffle one of Annie's most collected and cherished designs.

🖺 G/P 128 14 ¼" cake stand (5" high) \$412 MSRP 2024196