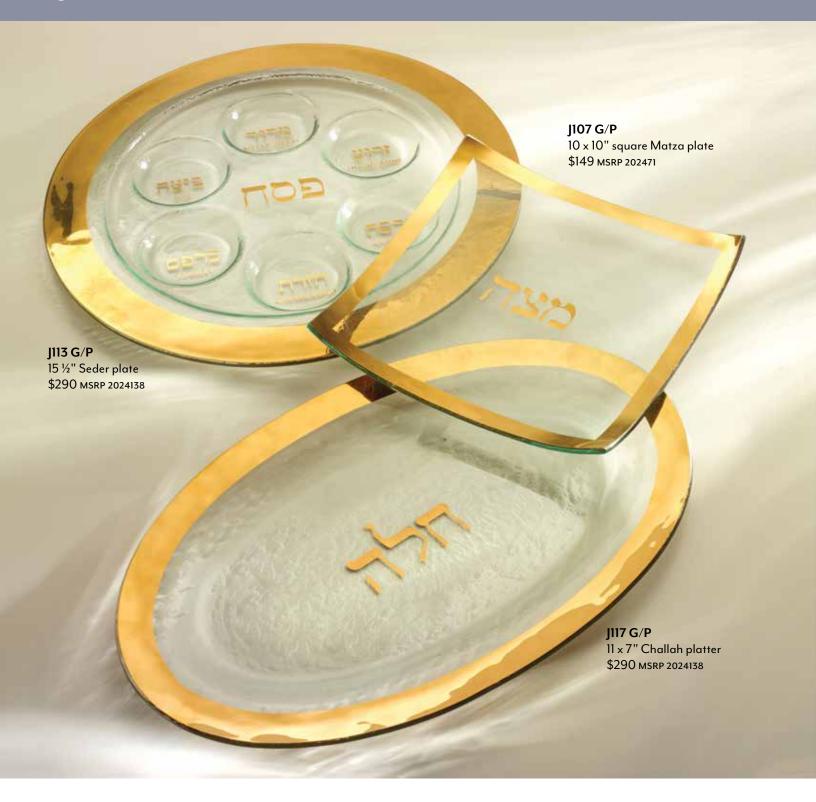

# JUDAICA

Our sophisticated, best-selling Judaica pieces are designed to be treasured heirlooms for weddings, anniversaries, and holidays.

Thick borders of pure 24 karat gold or genuine platinum create celebratory elegance and accentuate any style, from modern tableware to delicate porcelain.

STYLE TIP: Judaica servingware matches beautifully with our Roman Antique Collection.