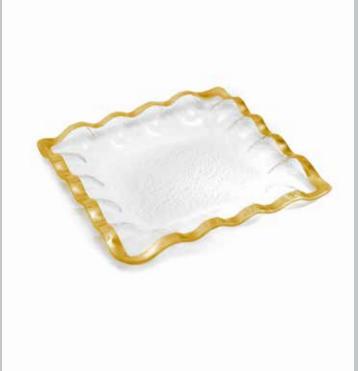

An eternal favorite for gift-gifting, beloved by sweethearts, moms, grandmothers, graduates, and hostesses alike.

STYLE TIP: The beautiful square tray is a stylish display for sweets or perfumes.

**B107G** 10" square plate \$116 MSRP 202455