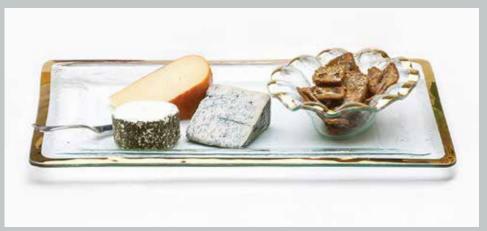

## **EDGEY**

The marks of the maker shine through in this defining Annieglass collection. Daring and sophisticated, Edgey is an entertaining favorite that adds a celebratory air to any occasion.

Each piece of thick-cut glass with multi-faceted gold or genuine platinum edges is completely unique. Meticulously hand-chipped by our master artisans, these glittering pieces illustrate the Annieglass commitment to unparalleled craftsmanship.