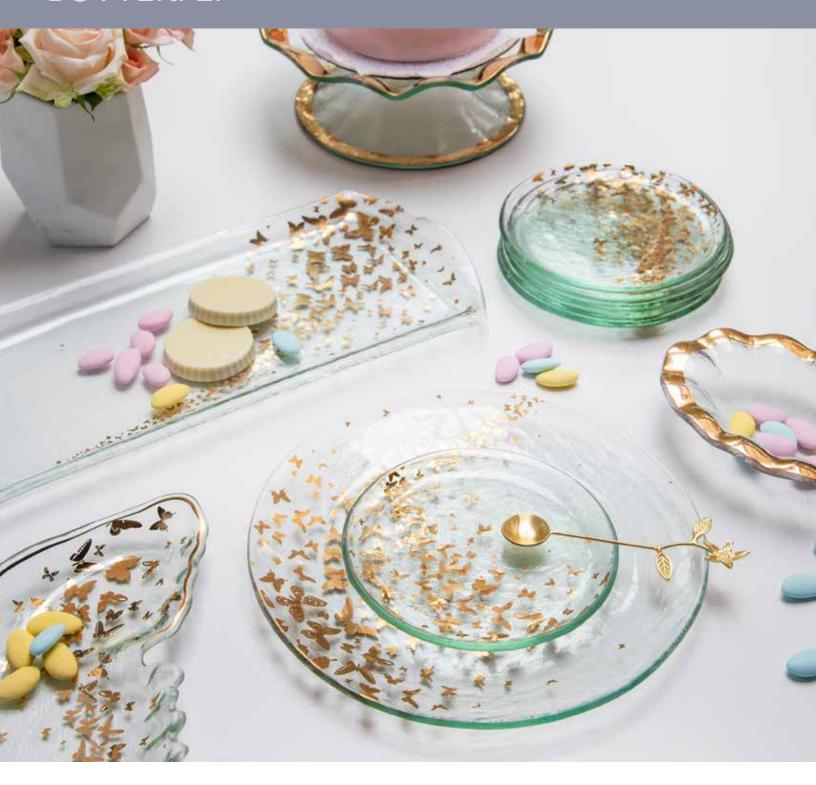

## **BUTTERFLY**

Another bouquet of flowers? Send butterflies instead. The butterfly's symbolism of renewal and transformation shines through in these sparkling pieces. Fluttering with a chic yet understated butterfly pattern, our Butterfly Collection is inspired by the annual Monarch butterfly migration through the Monterey Bay region of California.

An eternal favorite for gift-gifting, beloved by sweethearts, moms, grandmothers, graduates, and hostesses alike.

STYLE TIP: The beautiful square tray is a stylish display for sweets or perfumes.

**B107G** 10" square plate \$116 MSRP 202455

**B102G** 7" heart plate \$97 MSRP 202446

**B200G** 18 x 14" chip & dip server \$197 msrp 202494

**B201G** 12 x 10" tray \$124 MSRP 202459