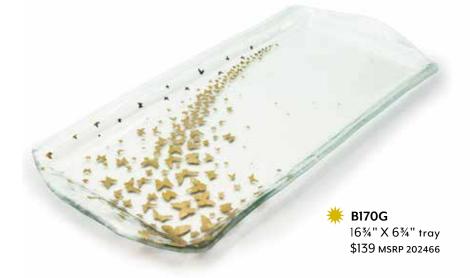

## **BUTTERFLY**

Another bouquet of flowers? Send butterflies instead. The butterfly's symbolism of renewal and transformation shines through in these sparkling pieces. Fluttering with a chic yet understated butterfly pattern, our Butterfly Collection is inspired by the annual Monarch butterfly migration through the Monterey Bay region of California.