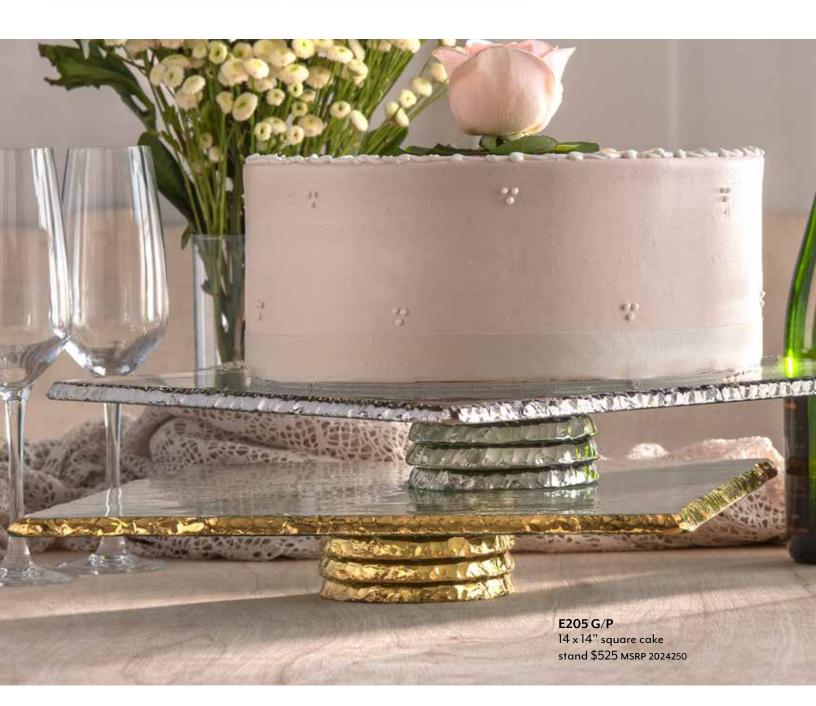

### **E108 G/P**

12" charger \$153 MSRP 202473

**E118 G/P**17 ½ x 8" rectangular tray
\$290 MSRP 2024138

**E127 G/P** 15 ¾ x 9" large cheese slab \$242 MSRP 2024115

**E117 G/P**17 ¼ x 11 ½" martini tray
\$323 MSRP 2024154

**E128 G/P** 13" pedestal stand \$477 MSRP 2024227

**E151 G/P**6 ½ × 16 ½" oblong tray
\$208 MSRP 202499

**E165 G/P**13 ½" round bowl
\$336 MSRP 2024160

**E177 G/P**11 x 11" four-point bowl \$313 MSRP 2024149