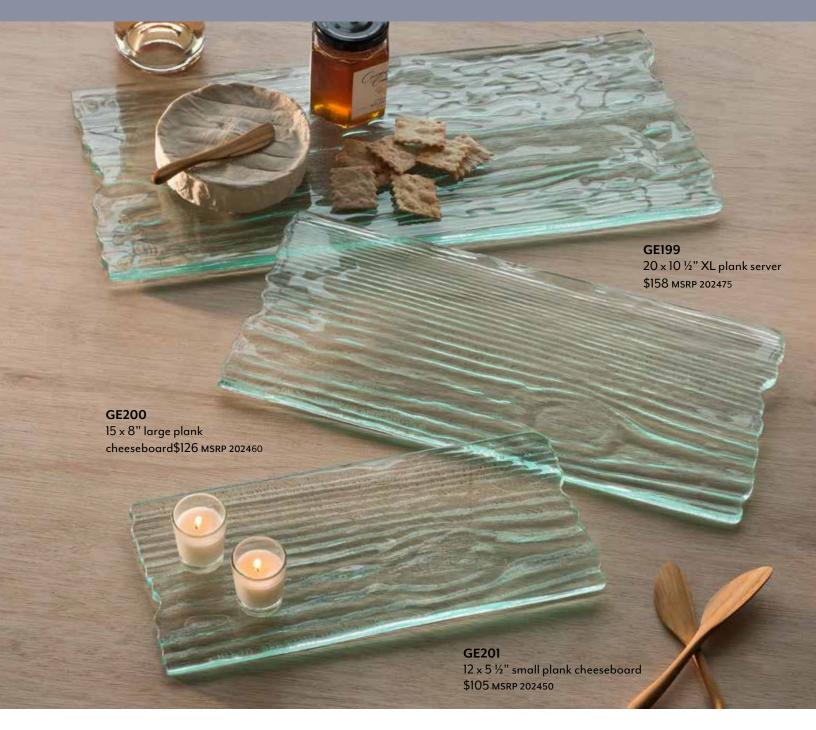

## **GROVE**

The inspiration for our Grove Plank Cheese Board is unmistakable: its grain, knots, and texture mirror the Giant Redwoods of Northern California, Annie's home. Nature-lovers and party hosts alike adore Grove for its subtle green hues and versatile design, for small gatherings or family feasts. Absolutely perfect as a charcuterie board or fresh fruit display.