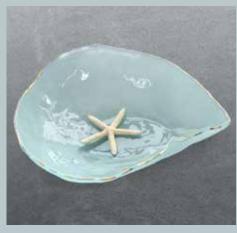

## SHELLS

Sculpture or serving dish? Your eye decides.

The Shells Collection tiptoes across the line between art and tableware — and earned Annie's place in the Smithsonian American Art Museum (where Tiburon and Coquina are housed in the permanent collection).

These organic, sculptural shapes of frosted glass are trimmed with glimmering precious metal edges, proclaiming Annie's passion for her craft. It is on full display in these artistic expressions of traditional American Craft.

STYLE TIP: While the sculptural Shells are perfect for artful home decor, this collection comes in a full dining set — and is beloved by nature-inspired chefs and, of course, seafood lovers.

**BC105G** 9" salad plate \$76 MSRP 202436