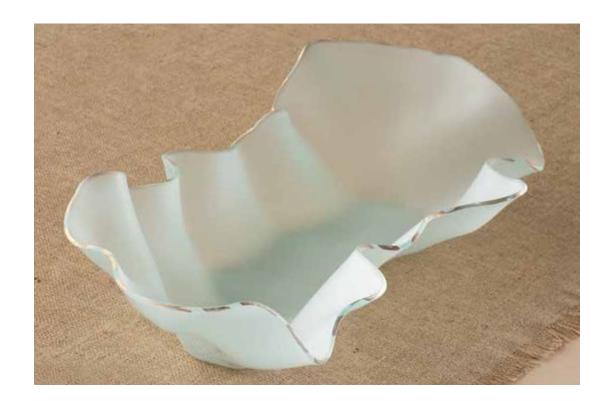

## **POPPY**

Annie's unmatched craftsmanship shines through in Poppy, one of her most breath-taking designs yet. Opaque frosted-glass ripples are adorned with intermittent 24 karat gold-painted edges.

Just like its namesake flower's textured petals, Poppy expresses the elaborate elegance of nature.

These striking bowls transform any table in an artful, ethereal gardenscape.

The Giant Poppy is Annie's largest piece ever, limited to 500-piece production, signed by Annie and accompanied with its unique numbered edition certificate.