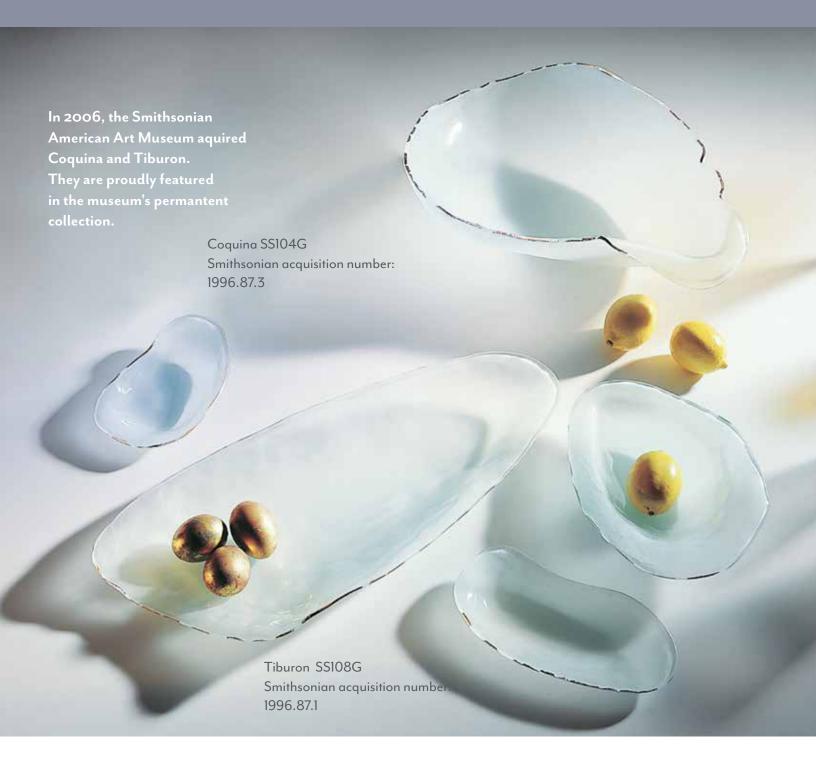

## SHELLS

Sculpture or serving dish? Your eye decides.

The Shells Collection tiptoes across the line between art and tableware — and earned Annie's place in the Smithsonian American Art Museum (where Tiburon and Coquina are housed in the permanent collection).

**BC106G** 10" dinner plate \$86 MSRP 202441

**BC109G** 12" buffet plate \$84 MSRP 202446

**RS401G** 4 x 6" dish \$69 MSRP 202433

SS104G
7 ½ Coquina
\$69 MSRP 202433
\*Smithsonian American Art Museum

**SS105G** 10" Abalone \$88 MSRP 202442

**SS107G** 14 x 16 ½" Volute \$218 MSRP 2024104

SS108G 21 x 9 ½" Tiburon \$164 MSRP 202478 \*Smithsonian American Art Museum

**SS222G** 8 × 8 ½" Clam shell \$78 MSRP 202437

 $$S223G$ 8 \ensuremath{\,\%\,\times\,6^{\prime\prime}}$ medium Nautilus $78 \ensuremath{\,\mathsf{MSRP}\,202437}$$ 