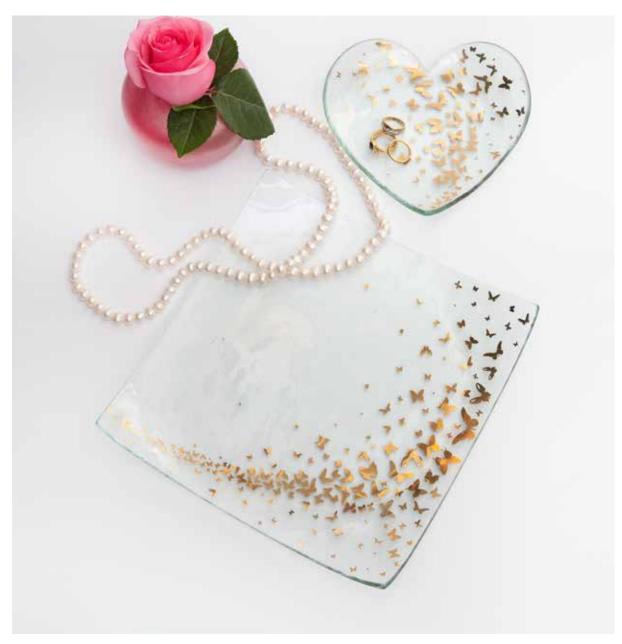

## **BUTTERFLY**

Another bouquet of flowers? Send butterflies instead. The butterfly's symbolism of renewal and transformation shines through in these sparkling pieces. Fluttering with a chic yet understated butterfly pattern, our Butterfly Collection is inspired by the annual Monarch butterfly migration through the Monterey Bay region of California.

## **HEARTS**

Splendidly sweet, these classic heart-shaped plates and bowls come in many of our beloved classic and modern styles: Jaxson, Mod, Cheetah, Ruffle, Zebra, and more. Gorgeous as individual accents or as a collection, and ideal for personalized engraving to make your heartfelt wishes even more special.

A "heart of glass" is a cherished gift for bridal parties, Valentine's Day, Mother's Day, anniversaries, and thank you gifts for your darlings of all ages.

STYLE TIP: Perfect as a decadent dessert or hors d'oeuvres plates, jewelry holders or home décor accents.