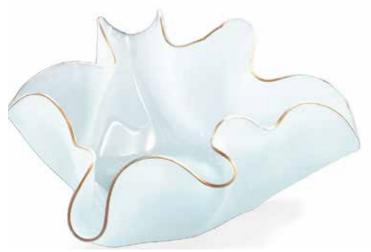

## **POPPY**

Annie's unmatched craftsmanship shines through in Poppy, one of her most breath-taking designs yet. Opaque frosted-glass ripples are adorned with intermittent 24 karat gold-painted edges.

Just like its namesake flower's textured petals, Poppy expresses the elaborate elegance of nature.

These striking bowls transform any table in an artful, ethereal gardenscape.

The Giant Poppy is Annie's largest piece ever, limited to 500-piece production, signed by Annie and accompanied with its unique numbered edition certificate.

### 

9 ½" small bowl \$116 MSRP 202455

**PP110** (*left and above*) 11 ½" medium bowl \$149 MSRP 202471