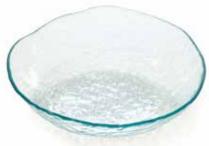

## **ELEMENTS**

Created with repurposed scrap glass from our studio to reduce our environmental impact, Elements is one of Annie's most innovative designs (and is currently patent pending).

By incorporating "rescued" materials, the Elements Collection achieves a sustainable, stylish aesthetic, completely unique in the glassmaking world. Annie's passion for sustainability and innovation shines through in these versatile, 100% reclaimed creations.

STYLE & GIFTING TIP: Elements are beautiful as trivets, candle holders, or soap plates for the eco-minded loved ones on your gift lists

CR105 6 ¼ x 3 ¼" small cross\$84 MSRP 202440

**CR110**7 ½ x 4" large cross
\$95 MSRP 202445

The scraps are heated into a solid block then cut on the water jet into the Elements collection of trays and trivets.