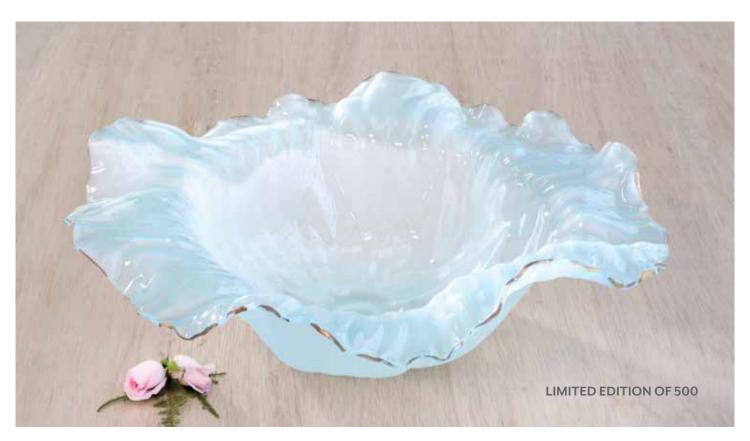

## **POPPY**

Annie's unmatched craftsmanship shines through in Poppy, one of her most breath-taking designs yet. Opaque frosted-glass ripples are adorned with intermittent 24 karat gold-painted edges.

Just like its namesake flower's textured petals, Poppy expresses the elaborate elegance of nature.

These striking bowls transform any table in an artful, ethereal gardenscape.

The Giant Poppy is Annie's largest piece ever, limited to 500-piece production, signed by Annie and accompanied with its unique numbered edition certificate.

### 

9 ½" small bowl \$116 MSRP 202455

**PP110** (*left and above*) 11 ½" medium bowl \$149 MSRP 202471