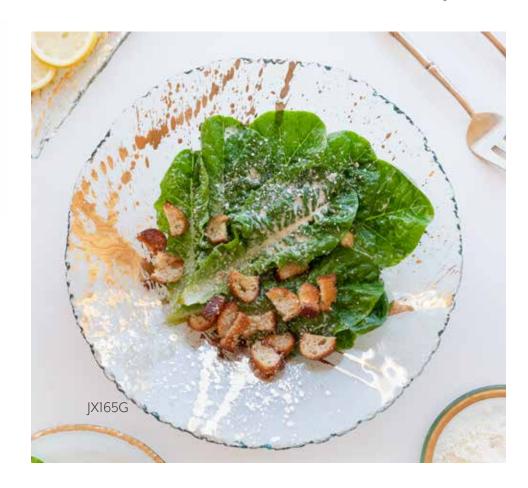

# JAXSON

Adventurous and artful, Jaxson demands attention. Drips and splatter of 24 karat gold adorn this stunningly unique collaboration between Annie and her son, renowned muralist and street artist Taylor Reinhold.

Set a jaw-dropping table with the complete dining and serving pieces, or use Jaxson trays to accent the everyday tablescape or home bar.

MIX & MATCH WITH: Roman Antique, Edgey, Mod, or Ruffle for endless combinations of creativity.

**JX102G** 7 ½" small plate \$84 MSRP 202440

**JX103G** 7 ½" small bowl \$84 MSRP 202440

**JX106G** 9 ½" medium plate \$105 MSRP 202450

JX109G 11 ¾"large plate \$122 MSRP 202458