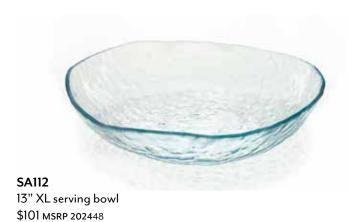

**SA100** 7" side plate \$63 MSRP 202430

SA101
7 ¼" small bowl
\$69 MSRP 202433

**SA102** 10" salad plate \$71 MSRP 202434

**SA106** 12" dinner plate \$80 MSRP 202438

**SA110** 10" medium bowl \$78 MSRP 202437