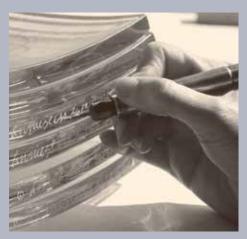

During firing, glass melts into ceramic molds and precious metals permanently fuse to the glass, rendering each piece unique in shape and dishwasher safe for utmost functionality.

Finally, each piece is individually inspected to ensure quality, before being hand-engraved with the studio signature—a proud designation of Annieglass' authenticity and integrity.