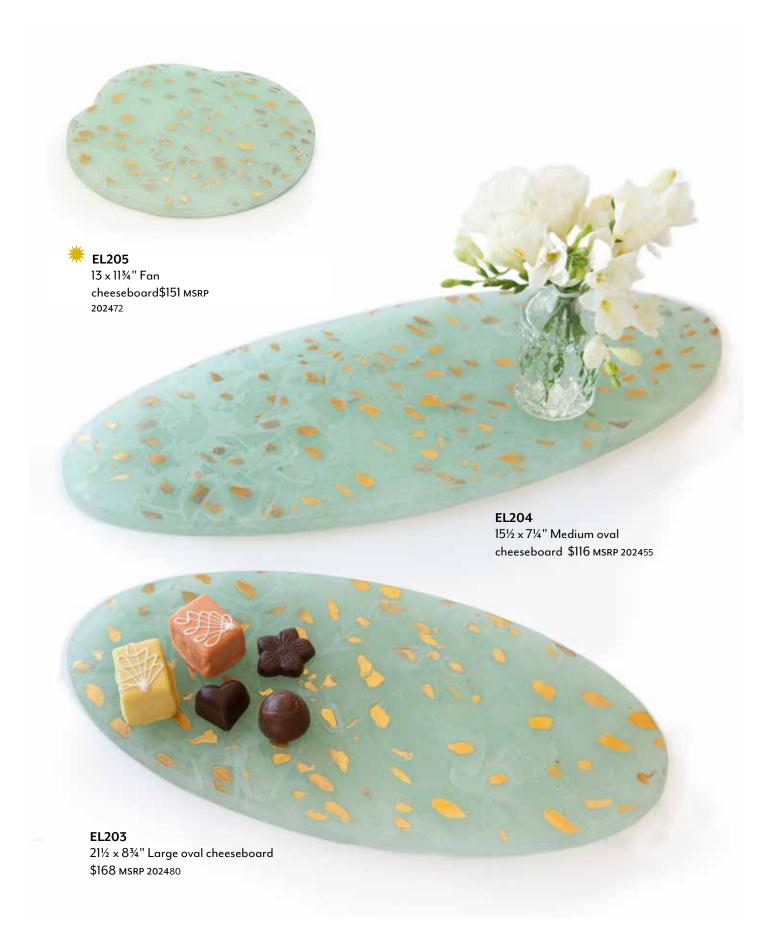

## **ELEMENTS**

Created with repurposed scrap glass from our studio to reduce our environmental impact, Elements is one of Annie's most innovative designs (and is currently patent pending).

By incorporating "rescued" materials, the Elements Collection achieves a sustainable, stylish aesthetic, completely unique in the glassmaking world. Annie's passion for sustainability and innovation shines through in these versatile, 100% reclaimed creations.

STYLE & GIFTING TIP: Elements are beautiful as trivets, candle holders, or soap plates for the eco-minded loved ones on your gift lists

CR105 6 ¼ x 3 ¼" small cross\$84 MSRP 202440

**CR110**7 ½ x 4" large cross
\$95 MSRP 202445

**EL103**16 x 8" Holiday tree
\$116 MSRP 202455

**EL106** 8 x 12" Kisser fish \$116 MSRP 202455

# RECYCLING GLASS

Determined to maintain zero waste goals, Annie locked herself in a room until she figured out how to reuse scrap glass. A design patent is pending for her solution called the Elements Collection.

For decades all our scrap glass was returned to the factory 60 miles away that made the flat glass that we transform into Annieglass.

Once that factory was shut down Annie had to create a new method to use the scrap glass as well as a new collection to continue a zero waste policy of manufacturing Annieglass.

The scraps are heated into a solid block then cut on the water jet into the Elements collection of trays and trivets.