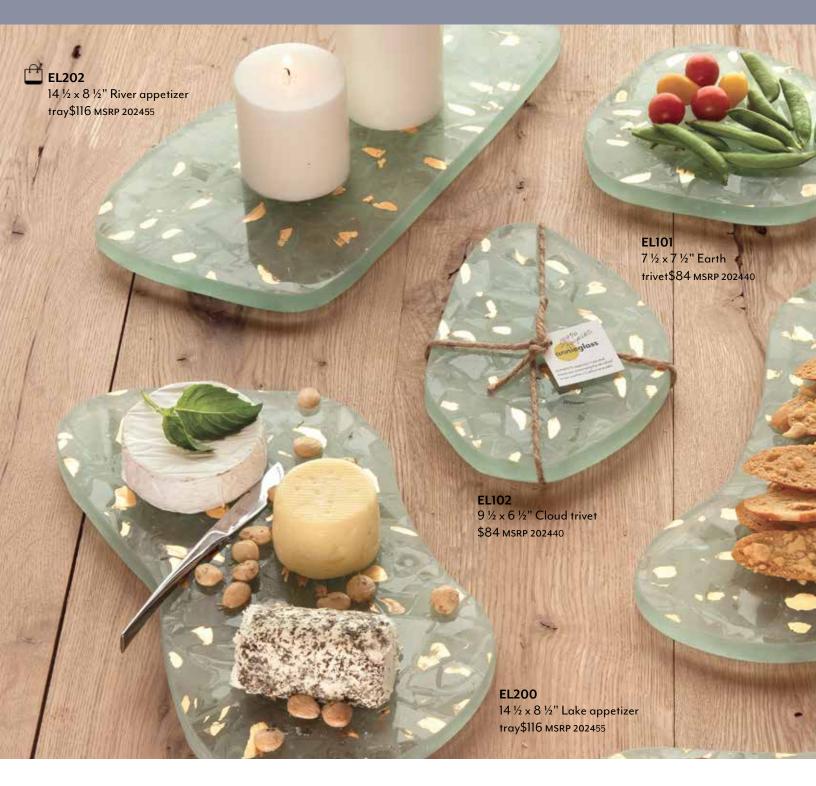

## **ELEMENTS**

Created with repurposed scrap glass from our studio to reduce our environmental impact, Elements is one of Annie's most innovative designs (and is currently patent pending).

By incorporating "rescued" materials, the Elements Collection achieves a sustainable, stylish aesthetic, completely unique in the glassmaking world. Annie's passion for sustainability and innovation shines through in these versatile, 100% reclaimed creations.

STYLE & GIFTING TIP: Elements are beautiful as trivets, candle holders, or soap plates for the eco-minded loved ones on your gift lists

CR105 6 ¼ x 3 ¼" small cross\$84 MSRP 202440

**CR110**7 ½ x 4" large cross
\$95 MSRP 202445

**EL103**16 x 8" Holiday tree
\$116 MSRP 202455

**EL106** 8 x 12" Kisser fish \$116 MSRP 202455

# RECYCLING GLASS

Determined to maintain zero waste goals, Annie locked herself in a room until she figured out how to reuse scrap glass. A design patent is pending for her solution called the Elements Collection.

For decades all our scrap glass was returned to the factory 60 miles away that made the flat glass that we transform into Annieglass.

Once that factory was shut down Annie had to create a new method to use the scrap glass as well as a new collection to continue a zero waste policy of manufacturing Annieglass.

The scraps are heated into a solid block then cut on the water jet into the Elements collection of trays and trivets.