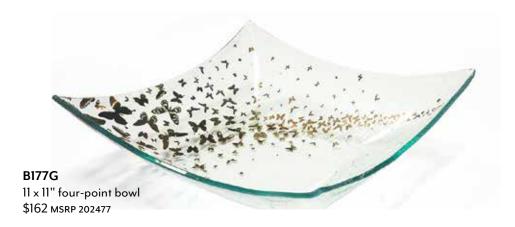

**E128 G/P** 13" pedestal stand \$477 MSRP 2024227

**E151 G/P**6 ½ × 16 ½" oblong tray
\$208 MSRP 202499

**E165 G/P**13 ½" round bowl
\$336 MSRP 2024160

**E177 G/P**11 x 11" four-point bowl \$313 MSRP 2024149