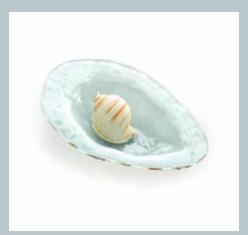

## SHELLS

Sculpture or serving dish? Your eye decides.

The Shells Collection tiptoes across the line between art and tableware — and earned Annie's place in the Smithsonian American Art Museum (where Tiburon and Coquina are housed in the permanent collection).

These organic, sculptural shapes of frosted glass are trimmed with glimmering precious metal edges, proclaiming Annie's passion for her craft. It is on full display in these artistic expressions of traditional American Craft.

STYLE TIP: While the sculptural Shells are perfect for artful home decor, this collection comes in a full dining set — and is beloved by nature-inspired chefs and, of course, seafood lovers.

**BC105G** 9" salad plate \$76 MSRP 202436