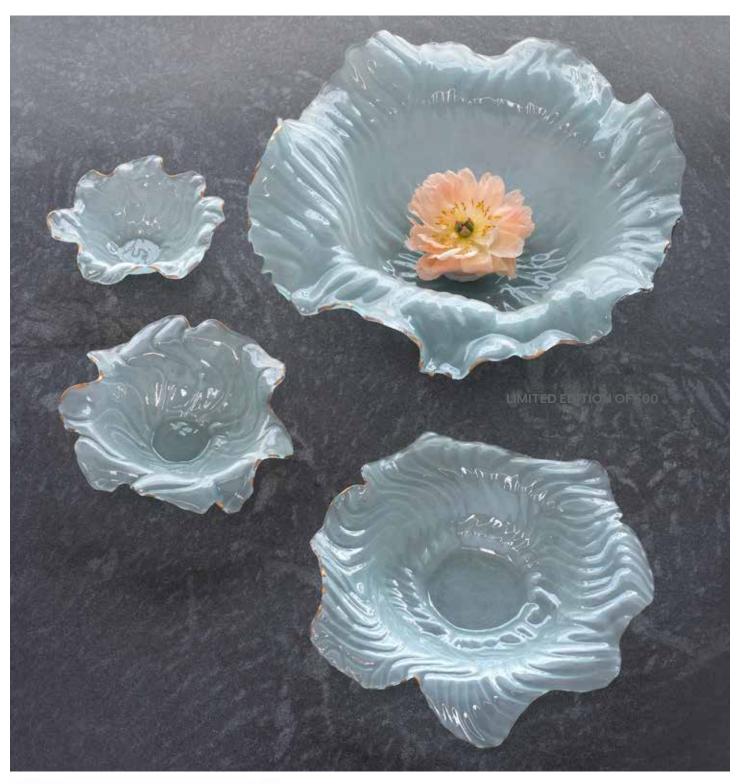

## **POPPY**

Annie's unmatched craftsmanship shines through in Poppy, one of her most breath-taking designs yet. Opaque frosted-glass ripples are adorned with intermittent 24 karat gold-painted edges.

Just like its namesake flower's textured petals, Poppy expresses the elaborate elegance of nature.

These striking bowls transform any table in an artful, ethereal gardenscape.

The Giant Poppy is Annie's largest piece ever, limited to 500-piece production, signed by Annie and accompanied with its unique numbered edition certificate.

### 

9 ½" small bowl \$116 MSRP 202455

**PP110** (*left and above*) 11 ½" medium bowl \$149 MSRP 202471

### F525G

 $22 \times 25 \times 9$ " Poppy sculpture bowl \$626 MSRP 2024275

### PP115

17" large bowl \$185 MSRP 2024388