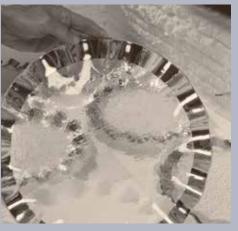

Artisans hand-paint bands of precious metal onto rims of the cut and ground glass, visible brush strokes show the beauty of handcraft.

Each piece of Annieglass is carefully loaded by hand into a kiln for firing, aligned on a handmade ceramic mold which will give the glass its texture and shape.

During firing, glass melts into ceramic molds and precious metals permanently fuse to the glass, rendering each piece unique in shape and dishwasher safe for utmost functionality.

Finally, each piece is individually inspected to ensure quality, before being hand-engraved with the studio signature—a proud designation of Annieglass' authenticity and integrity.