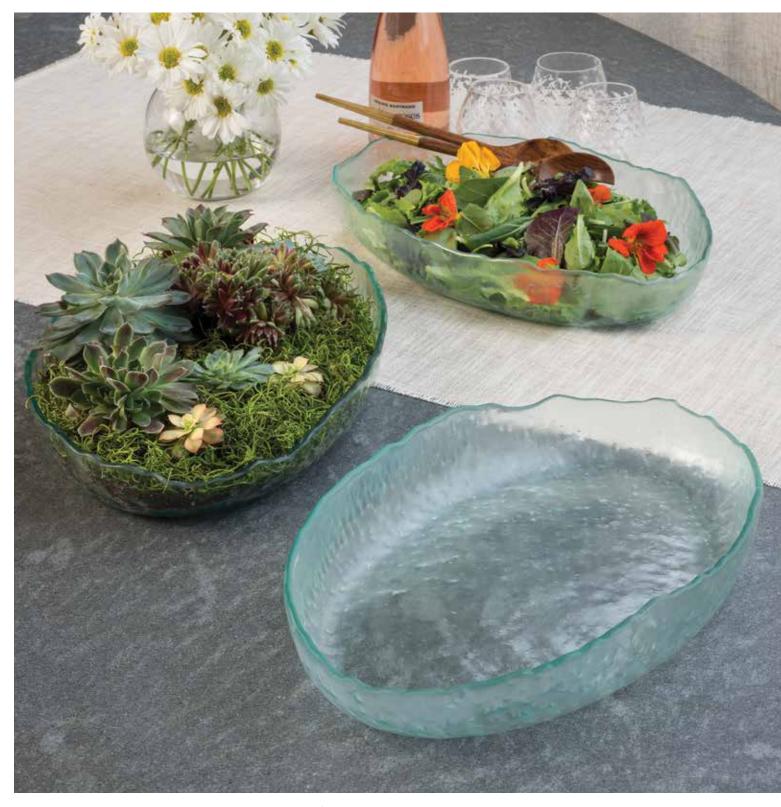

## **ELEMENTS**

Created with repurposed scrap glass from our studio to reduce our environmental impact, Elements is one of Annie's most innovative designs (and is currently patent pending).

By incorporating "rescued" materials, the Elements Collection achieves a sustainable, stylish aesthetic, completely unique in the glassmaking world. Annie's passion for sustainability and innovation shines through in these versatile, 100% reclaimed creations.

STYLE & GIFTING TIP: Elements are beautiful as trivets, candle holders, or soap plates for the eco-minded loved ones on your gift lists

CR105 6 ¼ x 3 ¼" small cross\$84 MSRP 202440

**CR110**7 ½ x 4" large cross
\$95 MSRP 202445

The scraps are heated into a solid block then cut on the water jet into the Elements collection of trays and trivets.