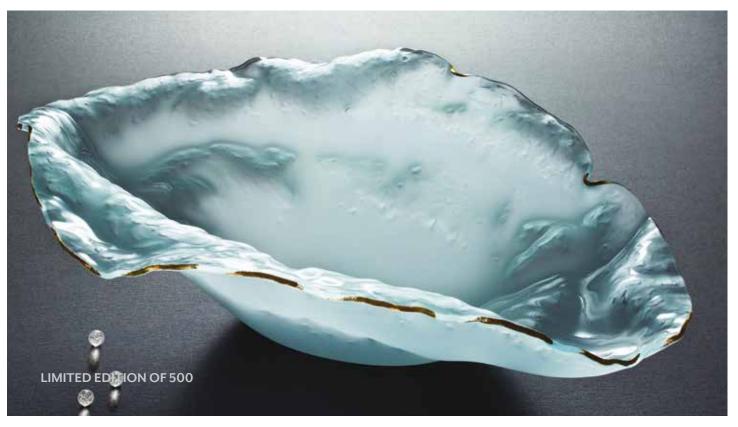

## **POPPY**

Annie's unmatched craftsmanship shines through in Poppy, one of her most breath-taking designs yet. Opaque frosted-glass ripples are adorned with intermittent 24 karat gold-painted edges.

Just like its namesake flower's textured petals, Poppy expresses the elaborate elegance of nature.

These striking bowls transform any table in an artful, ethereal gardenscape.

The Giant Poppy is Annie's largest piece ever, limited to 500-piece production, signed by Annie and accompanied with its unique numbered edition certificate.

### F525G

 $22 \times 25 \times 9$ " Poppy sculpture bowl \$626 MSRP 2024275