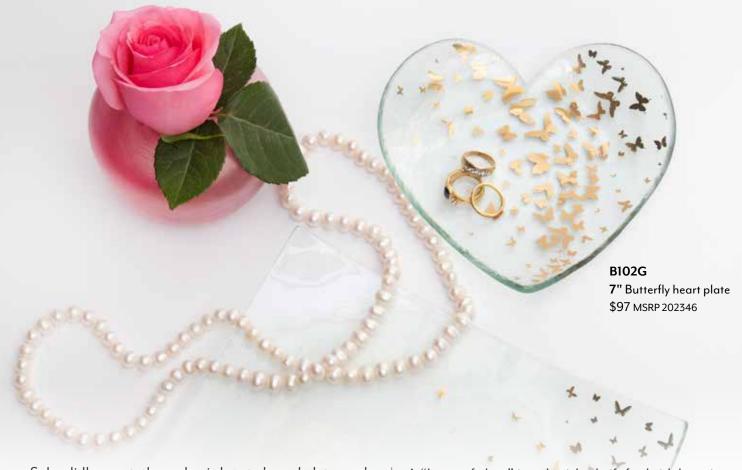

## **BUTTERFLY**

Another bouquet of flowers? Send butterflies instead. The butterfly's symbolism of renewal and transformation shines through in these sparkling pieces. Fluttering with a chic yet understated butterfly pattern, our Butterfly Collection is inspired by the annual Monarch butterfly migration through the Monterey Bay region of California.

An eternal favorite for gift-gifting, beloved by sweethearts, moms, grandmothers, graduates, and hostesses alike.

STYLE TIP: The beautiful square tray is a stylish display for sweets or perfumes.

**B107G** 10" square plate \$116 MSRP 202455

**B102G** 7" heart plate \$97 MSRP 202446

**B200G** 18 x 14" chip & dip server \$197 msrp 202494

**B201G** 12 x 10" tray \$124 MSRP 202459