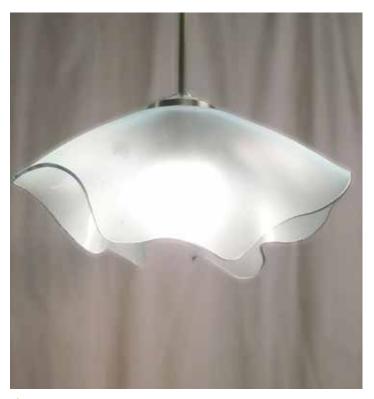

Create your own unique artistic environment with the expanded offering of single pendant lights in the pointed Tulip and curvaceous Anemone shapes.

Any of these chandeliers will add ambience and art to your surroundings. All are frosted glass, 24k gold, LED lighting ready for hardwiring.

LI100A Anemone single pendant light \$735 MSRP 2024350

\*\* LI300A

Anemone triple chandelier
\$2247 MSRP 20241070

**LI300T**Tulip triple chandelier \$2247 MSRP 20241070