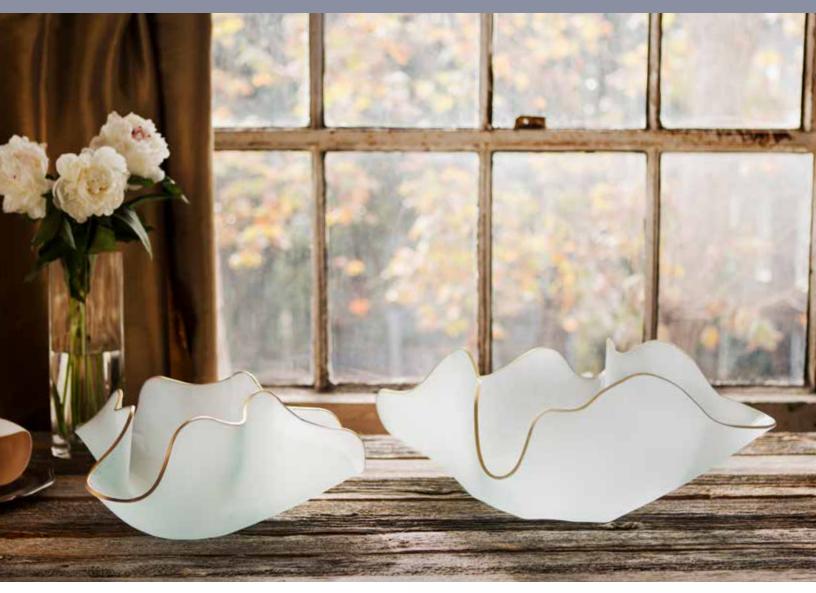

#### **RUFFLE**

An undeniable classic, Ruffle is versatile enough to light up wedding celebrations or add a splash of 24 karat beauty in everyday life.

This opulent, formal style is beloved for its versatility as weddingware, flattering nearly every classic china pattern. With a thick, undulating rim of genuine gold or platinum, the Ruffle Collection is a coveted heirloom that lights up any celebration — or even a casual dinner table.

Annie's expert craftsmanship is on full display in these curving lines, embodying wabi-sabi—a Japanese aesthetic philosophy that embraces asymmetry and "imperfection" as enhancement of an object's beauty and meaning.

A full collection of glass dinnerware, serving bowls, wine coasters, platters, cake stands, and home décor make Ruffle one of Annie's most collected and cherished designs.

🖺 G/P 128 14 ¼" cake stand (5" high) \$412 MSRP 2024196