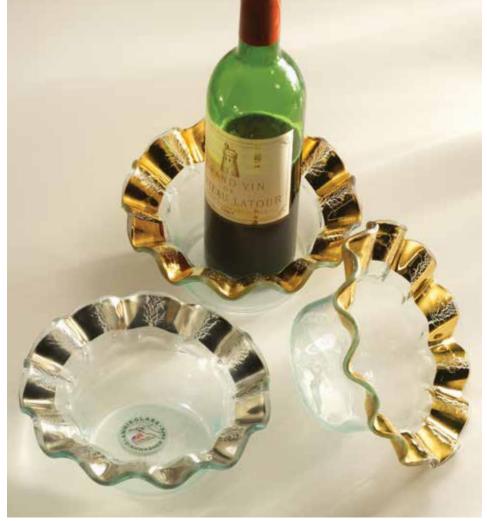

## **ELEMENTS**

Created with repurposed scrap glass from our studio to reduce our environmental impact, Elements is one of Annie's most innovative designs (and is currently patent pending).

By incorporating "rescued" materials, the Elements Collection achieves a sustainable, stylish aesthetic, completely unique in the glassmaking world. Annie's passion for sustainability and innovation shines through in these versatile, 100% reclaimed creations.

STYLE & GIFTING TIP: Elements are beautiful as trivets, candle holders, or soap plates for the eco-minded loved ones on your gift lists

CR105 6 ¼ x 3 ¼" small cross\$84 MSRP 202440

**CR110**7 ½ x 4" large cross
\$95 MSRP 202445

# RECYCLING GLASS

Determined to maintain zero waste goals, Annie locked herself in a room until she figured out how to reuse scrap glass. A design patent is pending for her solution called the Elements Collection.

For decades all our scrap glass was returned to the factory 60 miles away that made the flat glass that we transform into Annieglass.

Once that factory was shut down Annie had to create a new method to use the scrap glass as well as a new collection to continue a zero waste policy of manufacturing Annieglass.

The scraps are heated into a solid block then cut on the water jet into the Elements collection of trays and trivets.