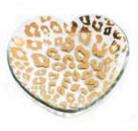

MD200 G/P 7" Mod heart plate \$103 MSRP 202449

CSH105G 8" Sweetheart bowl \$86 MSRP 202441

CSH502G 7" Cheetah heart plate **\$97 MSRP 2024**46

CSH503G 5" Cheetah heart bowl \$71 MSRP 202434

JX100G 7" Jaxson heart plate \$97 MSRP 202446