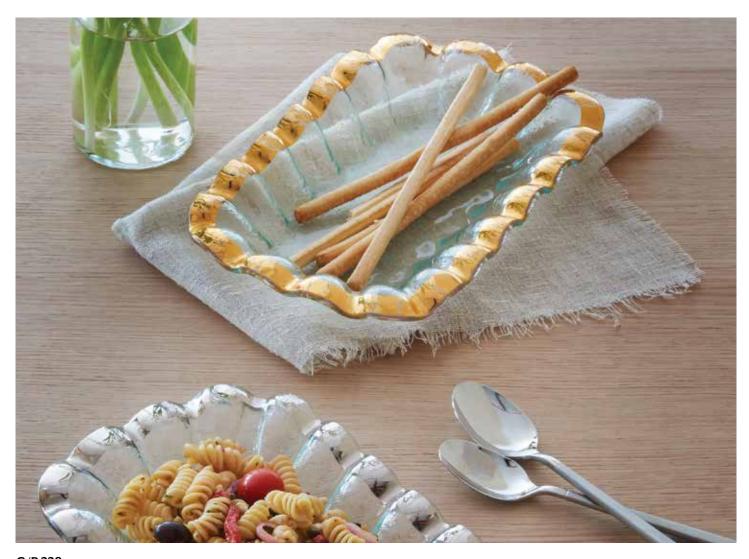

## **ELEMENTS**

Created with repurposed scrap glass from our studio to reduce our environmental impact, Elements is one of Annie's most innovative designs (and is currently patent pending).

By incorporating "rescued" materials, the Elements Collection achieves a sustainable, stylish aesthetic, completely unique in the glassmaking world. Annie's passion for sustainability and innovation shines through in these versatile, 100% reclaimed creations.

STYLE & GIFTING TIP: Elements are beautiful as trivets, candle holders, or soap plates for the eco-minded loved ones on your gift lists

CR105 6 ¼ x 3 ¼" small cross\$84 MSRP 202440

**CR110**7 ½ x 4" large cross
\$95 MSRP 202445

The scraps are heated into a solid block then cut on the water jet into the Elements collection of trays and trivets.