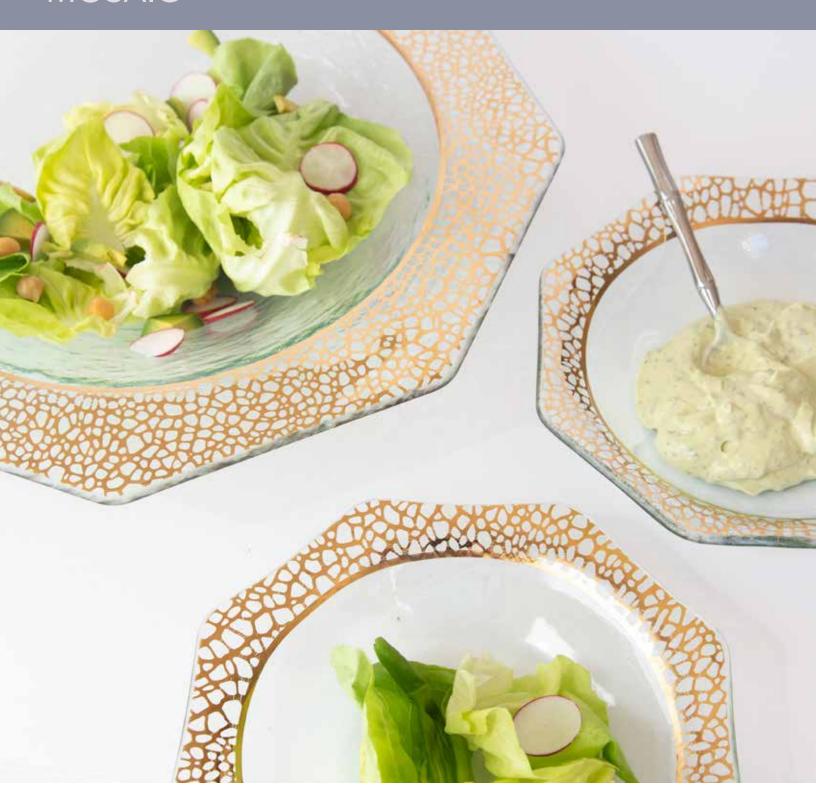

# MOSAIC

Elegant and distinctive. Inspired by tesserae, the tiny mosaic squares used in Italian medieval mosaics, this octagonal shaped collection has a detailed pattern in 24k gold. Dine like a Medici!

**MS105G** 8<sup>3</sup>/<sub>4</sub>" Mosaic deep bowl \$97 MSRP 202446

MS109G
13" Mosaic charger
\$137 MSRP 202465

MS111G 14¾" Mosaic large serving bowl \$218 MSRP 2024104

MS227G 14 x 10½"Mosaic small steak platter \$193 MSRP 202492

MS231G 16½ x 12½" Mosaic large steak platter \$208 MSRP 202499