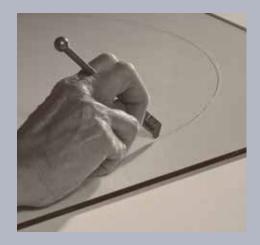

#### **OUR PROCESS**

Annie's imaginative designs are cut from durable, architectural grade glass.

Edges are ground smooth, making each piece of Annieglass more chip-resistant than fine china or stoneware.

Artisans hand-paint bands of precious metal onto rims of the cut and ground glass, visible brush strokes show the beauty of handcraft.

Each piece of Annieglass is carefully loaded by hand into a kiln for firing, aligned on a handmade ceramic mold which will give the glass its texture and shape.