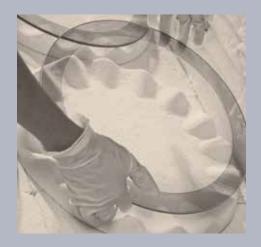

#### **OUR PROCESS**

Annie's imaginative designs are cut from durable, architectural grade glass.

Edges are ground smooth, making each piece of Annieglass more chip-resistant than fine china or stoneware.

Artisans hand-paint bands of precious metal onto rims of the cut and ground glass, visible brush strokes show the beauty of handcraft.

Each piece of Annieglass is carefully loaded by hand into a kiln for firing, aligned on a handmade ceramic mold which will give the glass its texture and shape.