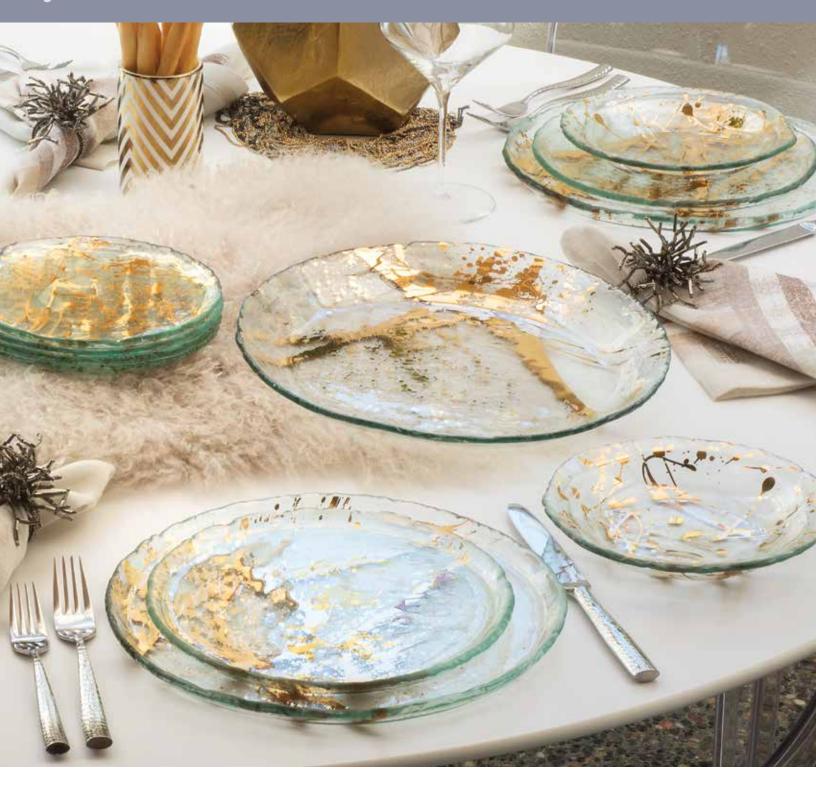

## ROMAN ANTIQUE

The signature Annieglass design and Annie's original tour de force, the Roman Antique Collection defines the sophistication and everyday luxury of handmade glassware. Roman Antique broke the mold of glassmaking: introducing dishwashable high-end dinnerware, accentuated with precious metal, that was made to be used and loved.

Standing out with its thick-cut glass, wide collar of precious metal, unique texture, and long-lasting durability, Roman Antique is an heirloom gift that will be cherished for decades. Chefs see this elegant collection as a frame for their creations and marvel at its lifespan, durability, chip-resistance, dishwasher-safety.

STYLE TIP: Ideal for weddings and celebrations, this collection is available in a full range of dining and servingware, including a variety of bowls and trays, cake stands, sectioned appetizer plates, pastry trays, and more.