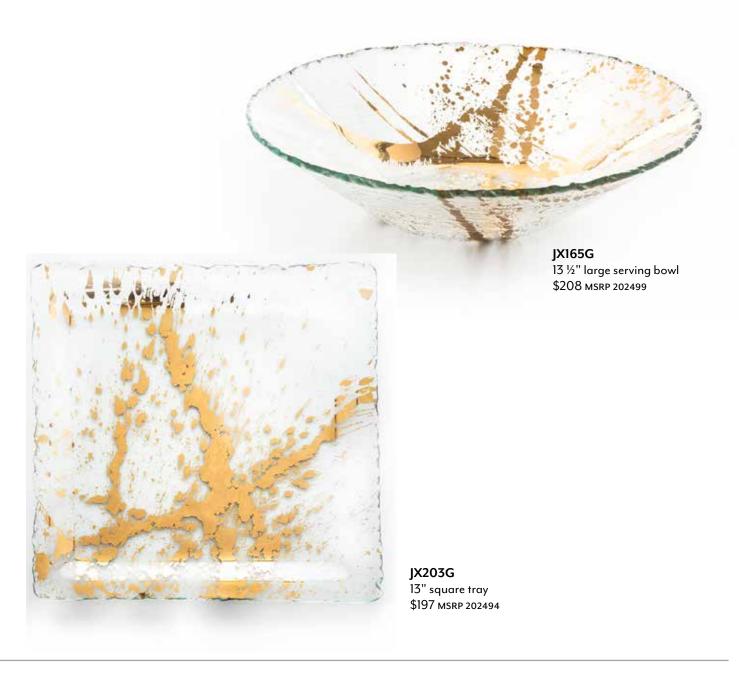

# JAXSON

Adventurous and artful, Jaxson demands attention. Drips and splatter of 24 karat gold adorn this stunningly unique collaboration between Annie and her son, renowned muralist and street artist Taylor Reinhold.

JX214G 13 ¼ x 5 ¼" appetizer tray \$109 MSRP 202452

**JX176G**7" Jaxson square bowl\$88 MSRP 202442