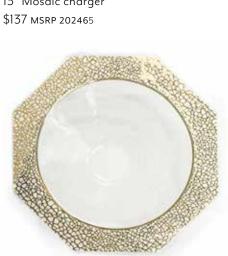

# MOSAIC

Elegant and distinctive. Inspired by tesserae, the tiny mosaic squares used in Italian medieval mosaics, this octagonal shaped collection has a detailed pattern in 24k gold. Dine like a Medici!

**MS105G** 8<sup>3</sup>/<sub>4</sub>" Mosaic deep bowl \$97 MSRP 202446

MS109G
13" Mosaic charger
\$137 MSRP 202465

MS111G 14¾" Mosaic large serving bowl \$218 MSRP 2024104

MS227G 14 x 10½"Mosaic small steak platter \$193 MSRP 202492