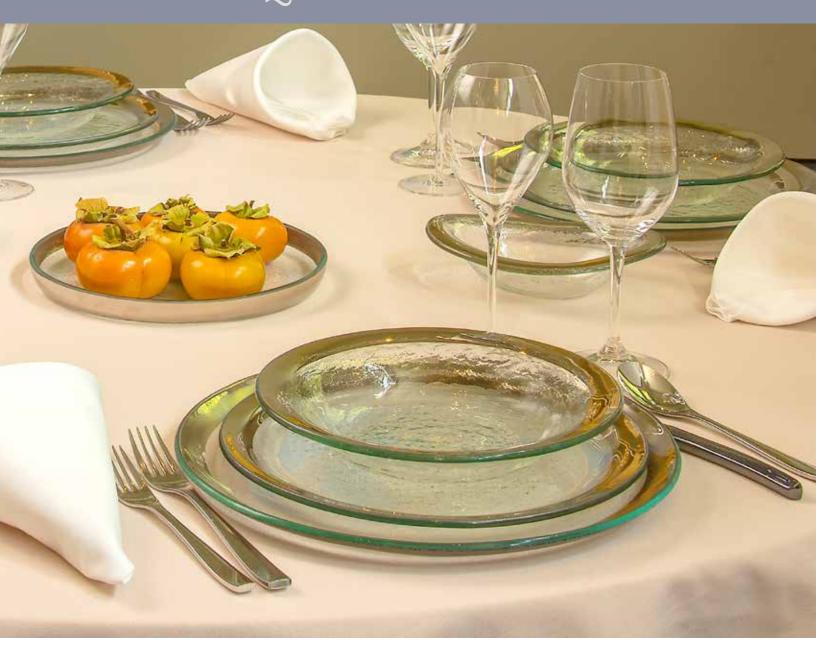

## ROMAN ANTIQUE

The signature Annieglass design and Annie's original tour de force, the Roman Antique Collection defines the sophistication and everyday luxury of handmade glassware. Roman Antique broke the mold of glassmaking: introducing dishwashable high-end dinnerware, accentuated with precious metal, that was made to be used and loved.

Standing out with its thick-cut glass, wide collar of precious metal, unique texture, and long-lasting durability, Roman Antique is an heirloom gift that will be cherished for decades. Chefs see this elegant collection as a frame for their creations and marvel at its lifespan, durability, chip-resistance, dishwasher-safety.

STYLE TIP: Ideal for weddings and celebrations, this collection is available in a full range of dining and servingware, including a variety of bowls and trays, cake stands, sectioned appetizer plates, pastry trays, and more.