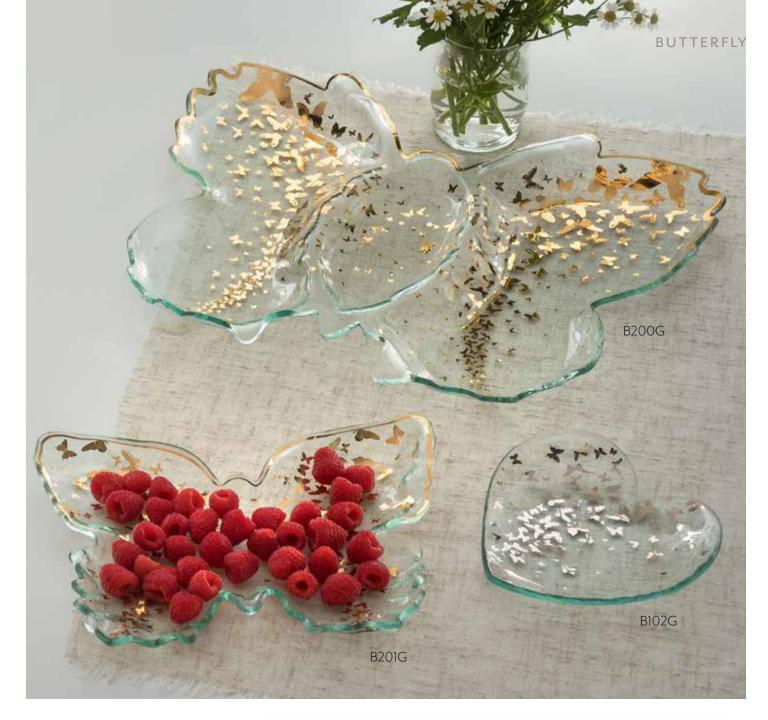

## **BUTTERFLY**

Another bouquet of flowers? Send butterflies instead. The butterfly's symbolism of renewal and transformation shines through in these sparkling pieces. Fluttering with a chic yet understated butterfly pattern, our Butterfly Collection is inspired by the annual Monarch butterfly migration through the Monterey Bay region of California.

An eternal favorite for gift-gifting, beloved by sweethearts, moms, grandmothers, graduates, and hostesses alike.

STYLE TIP: The beautiful square tray is a stylish display for sweets or perfumes.

**B107G** 10" square plate \$116 MSRP 202455

**B102G** 7" heart plate \$97 MSRP 202446

**B200G** 18 x 14" chip & dip server \$197 msrp 202494

**B201G** 12 x 10" tray \$124 MSRP 202459