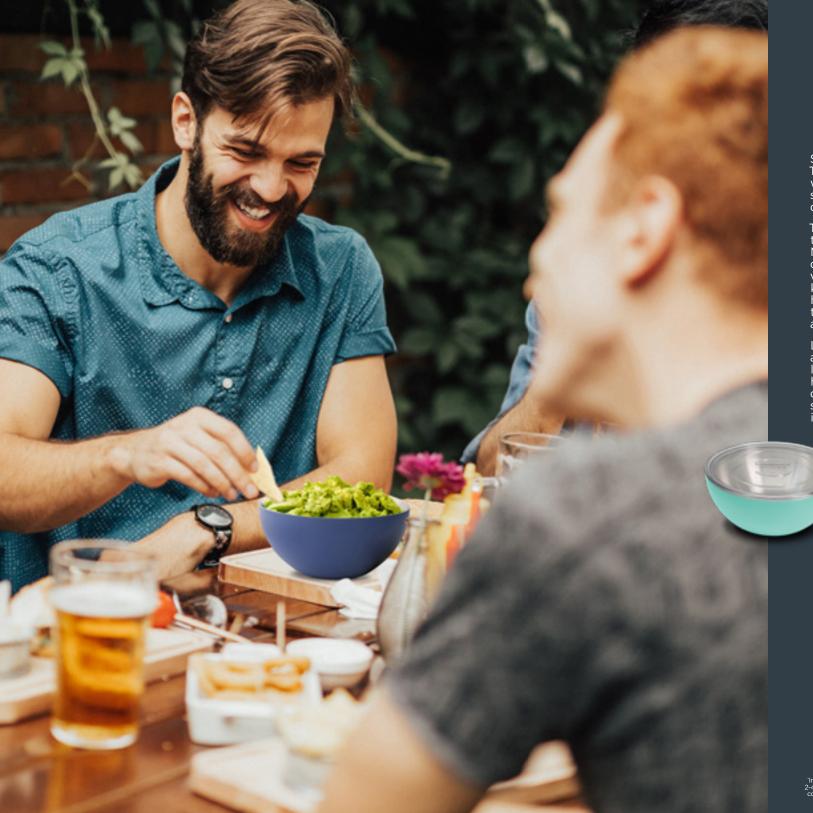

## **Small Insulated Serving Bowl**

Sides and dips enhance any meal. They may be served as support, but we all know a good guacamole or a sweet mango chutney will take the dining experience to a new level.

This bowl may be labeled small, but the benefits are unbelievably huge. Made from food-grade stainless steel, our double-walled, copper-lined, and vacuum-sealed Small Serving Bowls keep food to temperature for 2-4 hours. That's plenty of time to get to the party to recieve the culinary adulation you deserve.