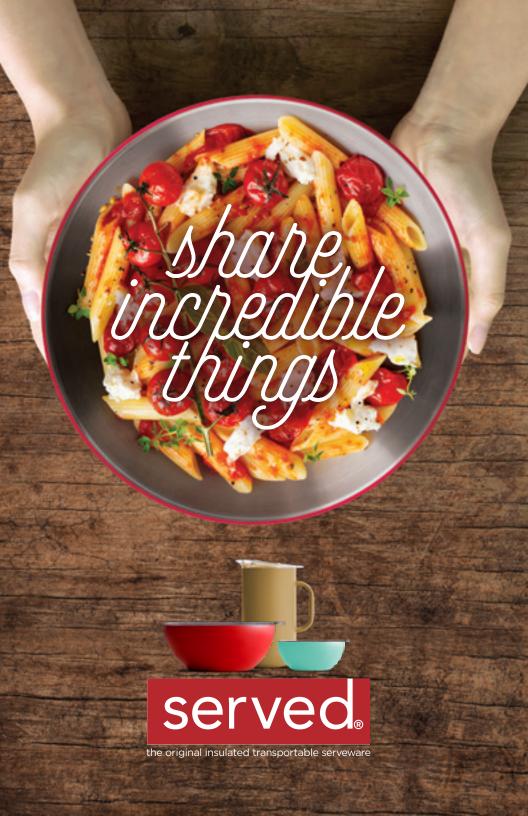

## **Insulated Pitcher**

Raise a glass to enjoying beverages that taste just the way you made them and not like some less-than, watered-down version.

Our insulated Pitchers are made from food-grade stainless steel. Better yet, they're double-walled, copper-lined, and vacuum-sealed to keep drinks hot or cold for 6-12 hours.

Just keep the silicone-sealed lid on until you're ready to serve, and your carefully crafted mixology will stay perfectly to temp and safely inside.





Insulated Pitcher 9" X 5" | 2L saffron \$40 WSP











'Independent third-party testing showed hot coffee stayed hot for 6 hours. Cold water stayed cold 12 hours, gaining only 2.4°, and only 5.6° over 24 hours.



## **Small Insulated Serving Bowl**

Sides and dips enhance any meal. They may be served as supp