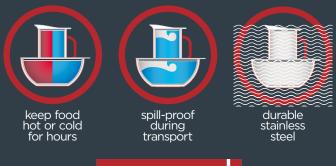

## **Insulated Pitcher**

Raise a glass to enjoying beverages that taste just the way you made them and not like some less-than, watered-down version.

Our insulated Pitchers are made from food-grade stainless steel. Better yet, they're double-walled, copper-lined, and vacuum-sealed to keep drinks hot or cold for 6-12 hours.

Just keep the silicone-sealed lid on until you're ready to serve, and your carefully crafted mixology will stay perfectly to temp and safely inside.

Insulated Pitcher 9" X 5" | 2L saffron \$40 WSP

'Independent third-party testing showed hot coffee stayed hot for 6 hours. Cold water stayed cold 12 hours, gaining only 2.4°, and only 5.6° over 24 hours.

This bowl may be labeled small, but the benefits are unbelievably huge. Made from food-grade stainless steel, our double-walled, copper-lined, and vacuum-sealed Small Serving Bowls keep food to temperature for 2-4 hours. That's plenty of time to get to the party to recieve the culinary adulation you deserve.