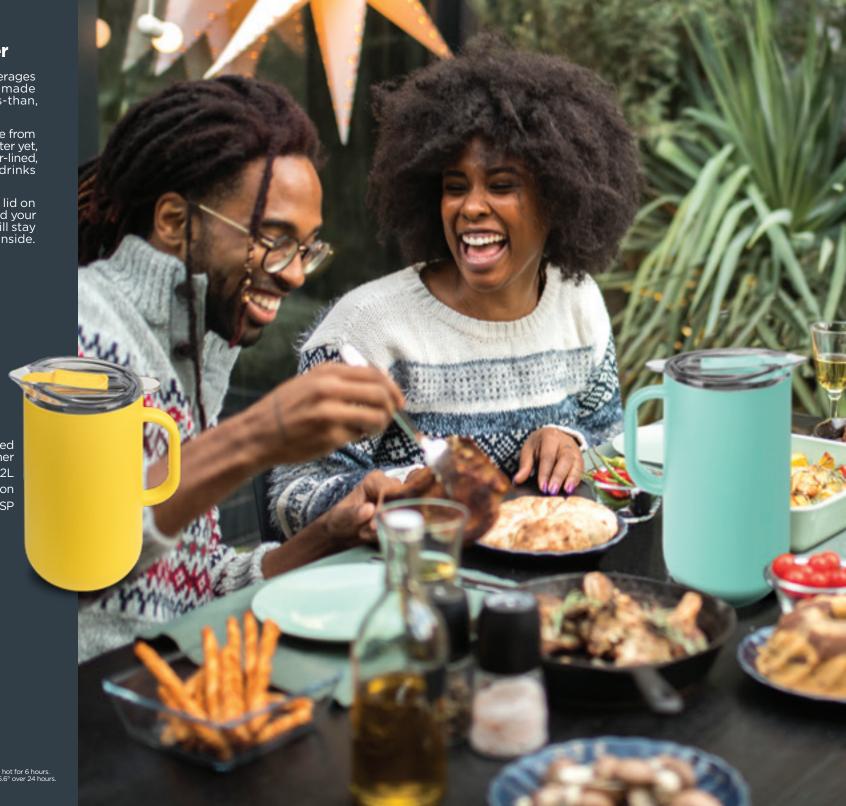

## **Insulated Pitcher**

Raise a glass to enjoying beverages that taste just the way you made them and not like some less-than, watered-down version.

Our insulated Pitchers are made from food-grade stainless steel. Better yet, they're double-walled, copper-lined, and vacuum-sealed to keep drinks hot or cold for 6-12 hours.

Just keep the silicone-sealed lid on until you're ready to serve, and your carefully crafted mixology will stay perfectly to temp and safely inside.

Insulated Pitcher 9" X 5" | 2L saffron \$40 WSP

'Independent third-party testing showed hot coffee stayed hot for 6 hours. Cold water stayed cold 12 hours, gaining only 2.4°, and only 5.6° over 24 hours.