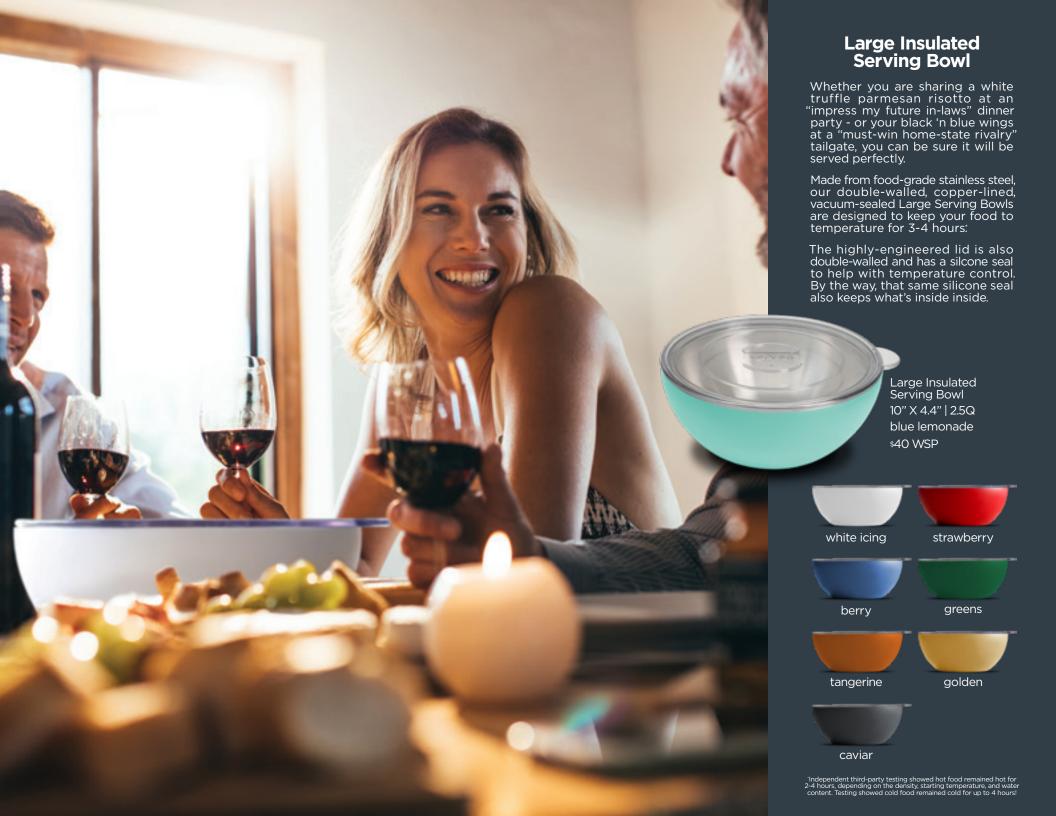

This bowl may be labeled small, but the benefits are unbelievably huge. Made from food-grade stainless steel, our double-walled, copper-lined, and vacuum-sealed Small Serving Bowls keep food to temperature for 2-4 hours. That's plenty of time to get to the party to recieve the culinary adulation you deserve.

Last, and definitely not least, we've applied our amazing wizardry to the lids too. They are double-walled to help keep the temperature inside consistent and they have a unique silicone seal to keep your creations in the bowl, not your lap.