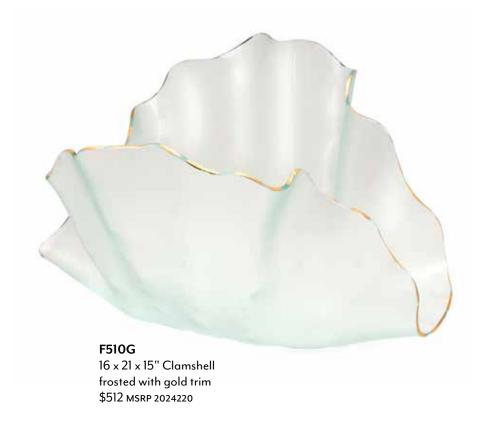

### SHELLS

Sculpture or serving dish? Your eye decides.

The Shells Collection tiptoes across the line between art and tableware — and earned Annie's place in the Smithsonian American Art Museum (where Tiburon and Coquina are housed in the permanent collection).

These organic, sculptural shapes of frosted glass are trimmed with glimmering precious metal edges, proclaiming Annie's passion for her craft. It is on full display in these artistic expressions of traditional American Craft.

STYLE TIP: While the sculptural Shells are perfect for artful home decor, this collection comes in a full dining set — and is beloved by nature-inspired chefs and, of course, seafood lovers.

**BC105G** 9" salad plate \$65 MSRP 202431