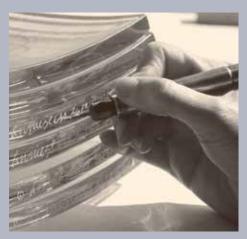

Artisans hand-paint bands of precious metal onto rims of the cut and ground glass, visible brush strokes show the beauty of handcraft.

Each piece of Annieglass is carefully loaded by hand into a kiln for firing, aligned on a handmade ceramic mold which will give the glass its texture and shape.

During firing, glass melts into ceramic molds and precious metals permanently fuse to the glass, rendering each piece unique in shape and dishwasher safe for utmost functionality.

Finally, each piece is individually inspected to ensure quality, before being hand-engraved with the studio signature—a proud designation of Annieglass' authenticity and integrity.