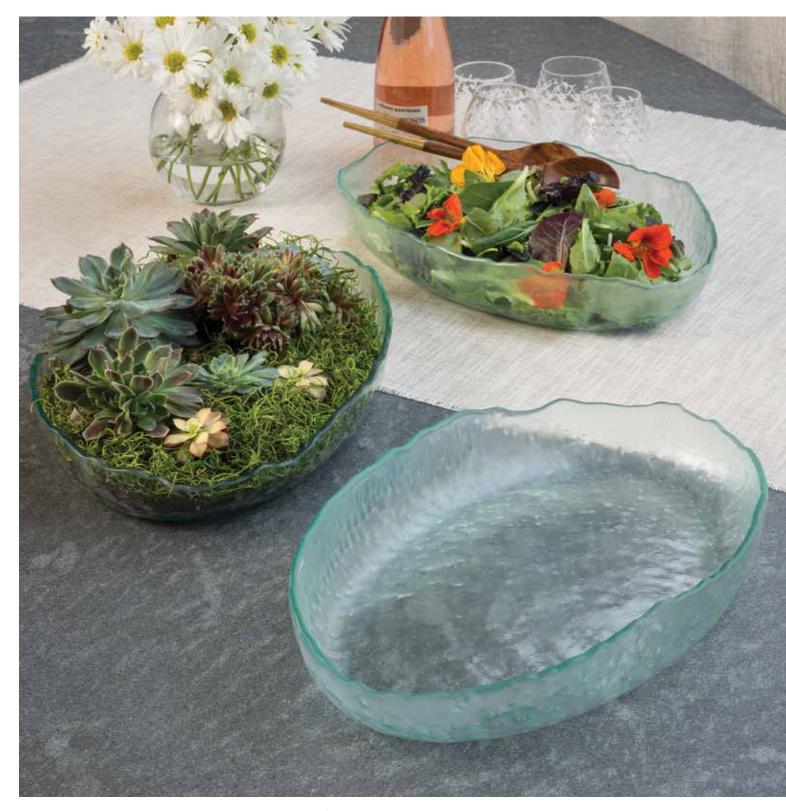

## **ELEMENTS**

Created with repurposed scrap glass from our studio to reduce our environmental impact, Elements is one of Annie's most innovative designs (and is currently patent pending).

By incorporating "rescued" materials, the Elements Collection achieves a sustainable, stylish aesthetic, completely unique in the glassmaking world. Annie's passion for sustainability and innovation shines through in these versatile, 100% reclaimed creations.

STYLE & GIFTING TIP: Elements are beautiful as trivets, candle holders, or soap plates for the eco-minded loved ones on your gift lists

**CR105**6 ¼ x 3 ¼" small cross
\$82 MSRP 202439

**EL106** 8 x 12" Kisser fish \$107 MSRP 202451

# RECYCLING GLASS

Determined to maintain zero waste goals, Annie locked herself in a room until she figured out how to reuse scrap glass. A design patent is pending for her solution called the Elements Collection.

For decades all our scrap glass was returned to the factory 60 miles away that made the flat glass that we transform into Annieglass.

Once that factory was shut down Annie had to create a new method to use the scrap glass as well as a new collection to continue a zero waste policy of manufacturing Annieglass.

The scraps are heated into a solid block then cut on the water jet into the Elements collection of trays and trivets.