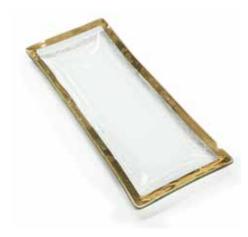

#### **E108 G/P**

12" charger \$149 MSRP 202471

**E118 G/P**17 ½ x 8" rectangular tray
\$290 MSRP 2024138

**E127 G/P** 15 ¾ x 9" large cheese slab \$242 MSRP 2024115

**E117 G/P**17 ¼ x 11 ½" martini tray
\$323 MSRP 2024154