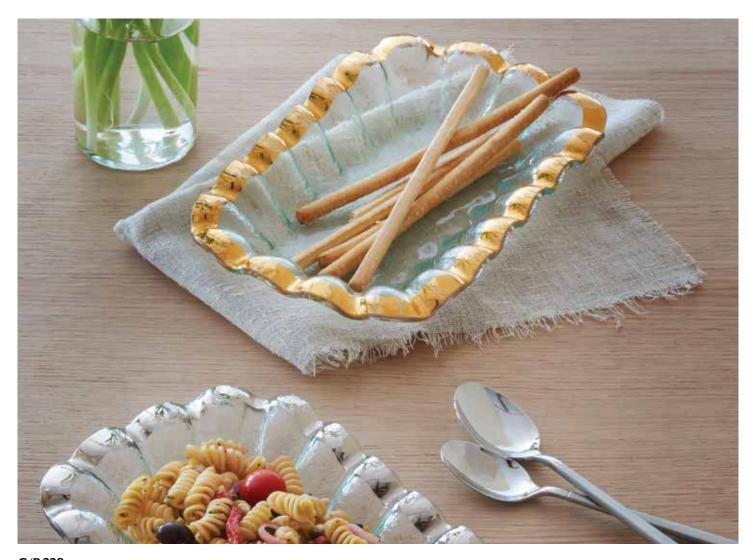

#### **RUFFLE**

An undeniable classic, Ruffle is versatile enough to light up wedding celebrations or add a splash of 24 karat beauty in everyday life.

This opulent, formal style is beloved for its versatility as weddingware, flattering nearly every classic china pattern. With a thick, undulating rim of genuine gold or platinum, the Ruffle Collection is a coveted heirloom that lights up any celebration — or even a casual dinner table.

Annie's expert craftsmanship is on full display in these curving lines, embodying wabi-sabi—a Japanese aesthetic philosophy that embraces asymmetry and "imperfection" as enhancement of an object's beauty and meaning.

A full collection of glass dinnerware, serving bowls, wine coasters, platters, cake stands, and home décor make Ruffle one of Annie's most collected and cherished designs.

🖺 G/P 128 14 ¼" cake stand (5" high) \$412 MSRP 2024196