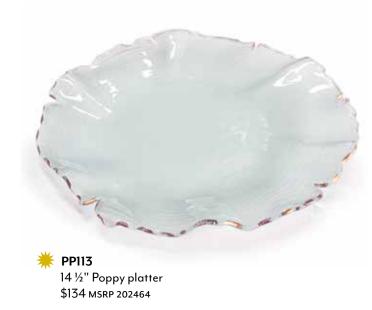

## **POPPY**

Annie's unmatched craftsmanship shines through in Poppy, one of her most breath-taking designs yet. Opaque frosted-glass ripples are adorned with intermittent 24 karat gold-painted edges.

Just like its namesake flower's textured petals, Poppy expresses the elaborate elegance of nature.

These striking bowls transform any table in an artful, ethereal gardenscape.

The Giant Poppy is Annie's largest piece ever, limited to 500-piece production, signed by Annie and accompanied with its unique numbered edition certificate.

#### 

9 ½" small bowl \$116 MSRP 202455

**PP110** (*left and above*) 11 ½" medium bowl \$149 MSRP 202471