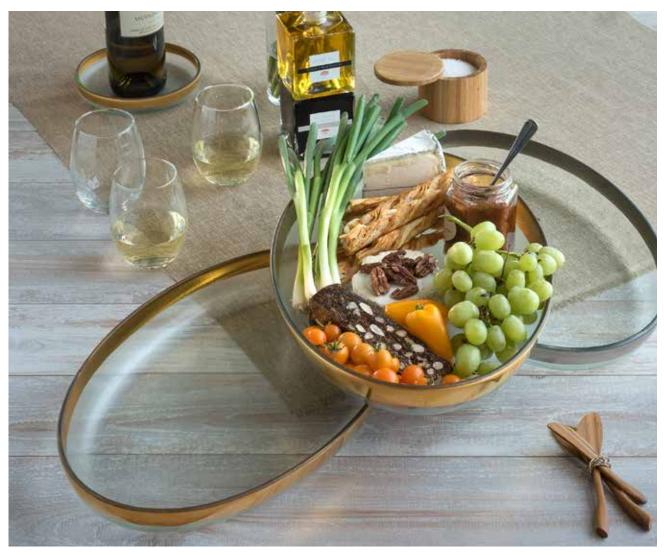

## MOD

The Mod Collection is a stand-out among Annieglass collections, earning Annie her very first design patent. Featuring Dutch-inspired minimalist design, Mod's simplicity and clean-lined look compliments almost any style.

Beautiful in contemporary settings, Mod showcases precise rounded edges with an eye-catching "dippedin" look of precious metal highlights.

Mod is a youthful and urban design that becomes an entertaining go-to.

STYLE HINT: The Mod Round Serving Tray is a favorite for creating cheese, charcuterie, or newly fashionable butter boards.

MD100 G/P 6 ½" small round plate \$67 MSRP 202432

MD102 G/P 9 ¼" medium round plate \$90 MSRP 202443