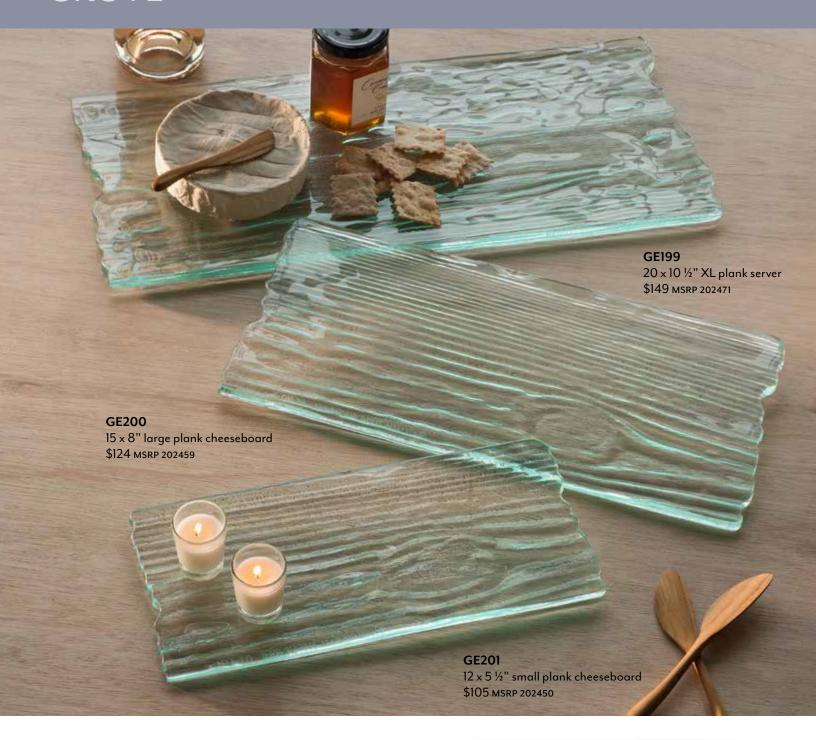

## **GROVE**

The inspiration for our Grove Plank Cheese Board is unmistakable: its grain, knots, and texture mirror the Giant Redwoods of Northern California, Annie's home. Nature-lovers and party hosts alike adore Grove for its subtle green hues and versatile design, for small gatherings or family feasts. Absolutely perfect as a charcuterie board or fresh fruit display.