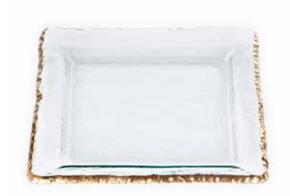

## **EDGEY**

The marks of the maker shine through in this defining Annieglass collection. Daring and sophisticated, Edgey is an entertaining favorite that adds a celebratory air to any occasion.

Each piece of thick-cut glass with multi-faceted gold or genuine platinum edges is completely unique. Meticulously hand-chipped by our master artisans, these glittering pieces illustrate the Annieglass commitment to unparalleled craftsmanship.

#### **E108 G/P**

12" charger \$149 MSRP 202471

**E118 G/P**17 ½ x 8" rectangular tray
\$290 MSRP 2024138

**E127 G/P** 15 ¾ x 9" large cheese slab \$242 MSRP 2024115

**E117 G/P**17 ¼ x 11 ½" martini tray
\$323 MSRP 2024154