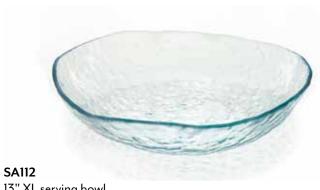

#### SALT

One of our simplest and most elegant (and best-selling) collections, Salt is a keystone of the Annieglass repertoire. The Salt Collection's nature-inspired purity embodies Annie's signature take on the craft of glassmaking. Clear glass is textured with coarse sea salt for a rough surface and smooth underside.

Available in a full dining and serving set, Salt's mesmerizing, clean look and feel is versatile enough for everyday dining or stylish celebrations.

GIFTING TIP: Ideal for those who want a subtle splash of everyday luxury and appreciate glass for its pure, light-catching simplicity.

**SA100** 7" side plate \$59 MSRP 202428

SA101
7 ¼" small bowl
\$63 MSRP 202430

**SA102** 10" salad plate \$63 MSRP 202430

**SA106** 12" dinner plate \$65 MSRP 202431

**SA110**10" medium bowl \$67 MSRP 202432

**SA111** 12" large bowl \$82 MSRP 202439

**SA119**11 x 18" oval serving bowl
\$105 MSRP 202450

13" XL serving bowl \$92 MSRP 202444

13 <sup>3</sup>/<sub>4</sub>" charger \$76 MSRP 202436

**SA117** 16 x 11 ½ medium oval tray \$88 MSRP 202442