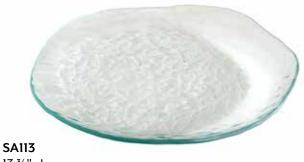

#### SALT

One of our simplest and most elegant (and best-selling) collections, Salt is a keystone of the Annieglass repertoire. The Salt Collection's nature-inspired purity embodies Annie's signature take on the craft of glassmaking. Clear glass is textured with coarse sea salt for a rough surface and smooth underside.

Available in a full dining and serving set, Salt's mesmerizing, clean look and feel is versatile enough for everyday dining or stylish celebrations.

GIFTING TIP: Ideal for those who want a subtle splash of everyday luxury and appreciate glass for its pure, light-catching simplicity.

**SA100** 7" side plate \$59 MSRP 202428

SA101
7 ¼" small bowl
\$63 MSRP 202430

**SA102** 10" salad plate \$63 MSRP 202430

**SA106** 12" dinner plate \$65 MSRP 202431

**SA110**10" medium bowl \$67 MSRP 202432

**SA111** 12" large bowl \$82 MSRP 202439

**SA119**11 x 18" oval serving bowl
\$105 MSRP 202450

13" XL serving bowl \$92 MSRP 202444

13 <sup>3</sup>/<sub>4</sub>" charger \$76 MSRP 202436

**SA117** 16 x 11 ½ medium oval tray \$88 MSRP 202442