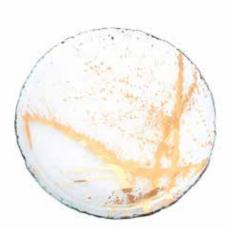

## JAXSON

Adventurous and artful, Jaxson demands attention. Drips and splatter of 24 karat gold adorn this stunningly unique collaboration between Annie and her son, renowned muralist and street artist Taylor Reinhold.

Set a jaw-dropping table with the complete dining and serving pieces, or use Jaxson trays to accent the everyday tablescape or home bar.

MIX & MATCH WITH: Roman Antique, Edgey, Mod, or Ruffle for endless combinations of creativity.

**JX102G** 7 ½" small plate \$76 MSRP 202436

**JX103G** 7 ½" small bowl \$76 MSRP 202436

**JX106G** 9 ½" medium plate \$97 MSRP 202446

JX109G 11 ¾"large plate \$109 MSRP 202452