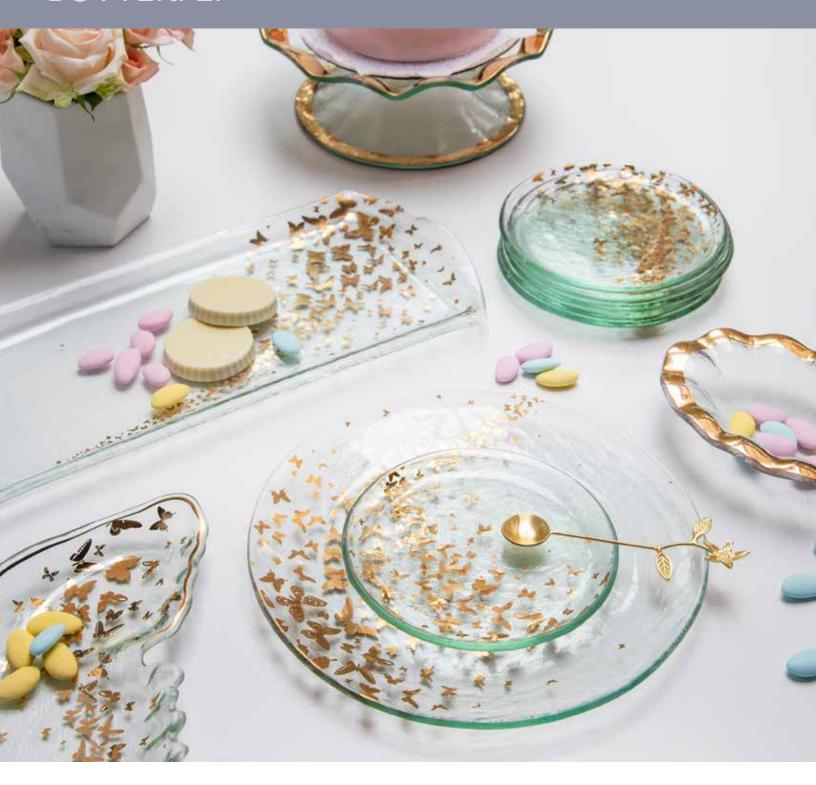

## **BUTTERFLY**

Another bouquet of flowers? Send butterflies instead. The butterfly's symbolism of renewal and transformation shines through in these sparkling pieces. Fluttering with a chic yet understated butterfly pattern, our Butterfly Collection is inspired by the annual Monarch butterfly migration through the Monterey Bay region of California.

An eternal favorite for gift-gifting, beloved by sweethearts, moms, grandmothers, graduates, and hostesses alike.

STYLE TIP: The beautiful square tray is a stylish display for sweets or perfumes.

**B107G** 10" square plate \$103 MSRP 202449