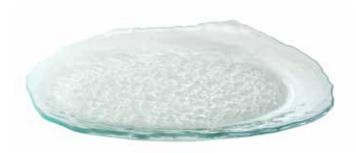

#### SALT

One of our simplest and most elegant (and best-selling) collections, Salt is a keystone of the Annieglass repertoire. The Salt Collection's nature-inspired purity embodies Annie's signature take on the craft of glassmaking. Clear glass is textured with coarse sea salt for a rough surface and smooth underside.

Available in a full dining and serving set, Salt's mesmerizing, clean look and feel is versatile enough for everyday dining or stylish celebrations.

GIFTING TIP: Ideal for those who want a subtle splash of everyday luxury and appreciate glass for its pure, light-catching simplicity.

**SA100** 7" side plate \$59 MSRP 202428

SA101
7 ¼" small bowl
\$63 MSRP 202430

**SA102** 10" salad plate \$63 MSRP 202430

**SA106** 12" dinner plate \$65 MSRP 202431

**SA110**10" medium bowl \$67 MSRP 202432

**SA111** 12" large bowl \$82 MSRP 202439

**SA119**11 x 18" oval serving bowl
\$105 MSRP 202450

13" XL serving bowl \$92 MSRP 202444

13 <sup>3</sup>/<sub>4</sub>" charger \$76 MSRP 202436

**SA117** 16 x 11 ½ medium oval tray \$88 MSRP 202442