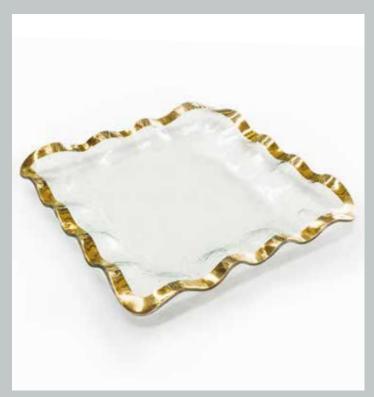

#### **RUFFLE**

An undeniable classic, Ruffle is versatile enough to light up wedding celebrations or add a splash of 24 karat beauty in everyday life.

This opulent, formal style is beloved for its versatility as weddingware, flattering nearly every classic china pattern. With a thick, undulating rim of genuine gold or platinum, the Ruffle Collection is a coveted heirloom that lights up any celebration — or even a casual dinner table.

Annie's expert craftsmanship is on full display in these curving lines, embodying wabi-sabi—a Japanese aesthetic philosophy that embraces asymmetry and "imperfection" as enhancement of an object's beauty and meaning.

A full collection of glass dinnerware, serving bowls, wine coasters, platters, cake stands, and home décor make Ruffle one of Annie's most collected and cherished designs.

🖺 G/P 128 14 ¼" cake stand (5" high) \$412 MSRP 2024196