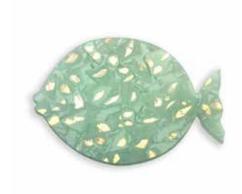

STYLE & GIFTING TIP: Elements are beautiful as trivets, candle holders, or soap plates for the eco-minded loved ones on your gift lists

**CR105**6 ¼ x 3 ¼" small cross
\$82 MSRP 202439

**EL106** 8 x 12" Kisser fish \$107 MSRP 202451