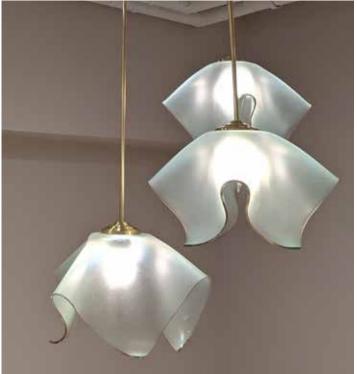

## MOD

The Mod Collection is a stand-out among Annieglass collections, earning Annie her very first design patent. Featuring Dutch-inspired minimalist design, Mod's simplicity and clean-lined look compliments almost any style.

Beautiful in contemporary settings, Mod showcases precise rounded edges with an eye-catching "dippedin" look of precious metal highlights.

Mod is a youthful and urban design that becomes an entertaining go-to.

STYLE HINT: The Mod Round Serving Tray is a favorite for creating cheese, charcuterie, or newly fashionable butter boards.

MD100 G/P 6 ½" small round plate \$67 MSRP 202432

MD102 G/P 9 ¼" medium round plate \$90 MSRP 202443

MD109 G/P 12 ½" large round plate \$113 MSRP 202454

MD113 G/P
16" round platter
\$143 MSRP 202468

MD116 G/P 18 x 11 ½" large oval platter \$208 MSRP 202499

**MD150 G/P** 5 ½ x 11 ½" small oval server \$113 MSRP 202454

MD230 G  $21\,\%\times 8\,\%$ " large cheeseboard \$212 MSRP 2024101 MD228 G/P 15 ¼ X 7 ¼" cheeseboard \$139 MSRP 202466 MD230 P  $21 \frac{1}{4} \times 8 \frac{1}{4}$ " large cheeseboard \$212 MSRP 2024101