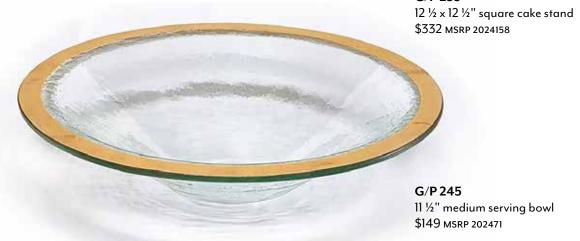

**G/P 114** 19 ½" round party platter \$323 MSRP 2024154

**G/P 130** 14 ½ × 10" martini tray \$197 MSRP 202494

**G/P 131** 8" wine coaster \$82 MSRP 202439

**G/P 133** 17 x 12 ½" chip & dip \$218 MSRP 2024104