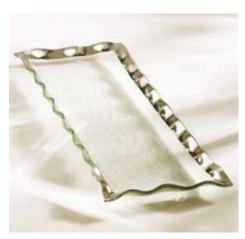

## **EDGEY**

The marks of the maker shine through in this defining Annieglass collection. Daring and sophisticated, Edgey is an entertaining favorite that adds a celebratory air to any occasion.

Each piece of thick-cut glass with multi-faceted gold or genuine platinum edges is completely unique. Meticulously hand-chipped by our master artisans, these glittering pieces illustrate the Annieglass commitment to unparalleled craftsmanship.

#### **E108 G/P**

12" charger \$149 MSRP 202471

**E118 G/P**17 ½ x 8" rectangular tray
\$290 MSRP 2024138

**E127 G/P** 15 ¾ x 9" large cheese slab \$242 MSRP 2024115

**E117 G/P**17 ¼ x 11 ½" martini tray
\$323 MSRP 2024154