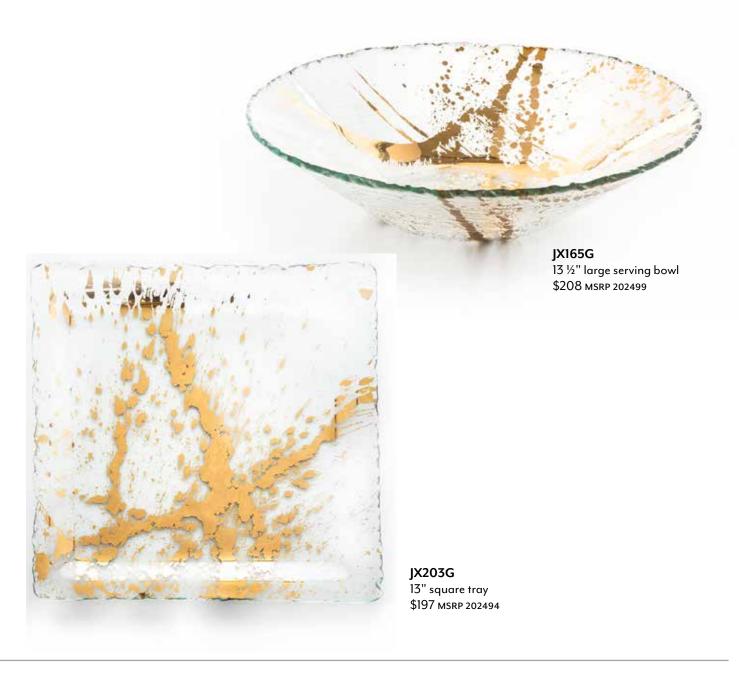

JX214G 13 ½ x 5 ½" appetizer tray \$103 MSRP 202449

**JX176G** 7" Jaxson square bowl
 \$80 MSRP 202438