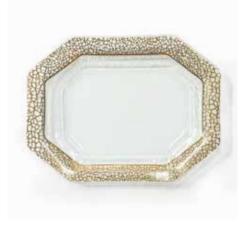

## **EDGEY**

The marks of the maker shine through in this defining Annieglass collection. Daring and sophisticated, Edgey is an entertaining favorite that adds a celebratory air to any occasion.

Each piece of thick-cut glass with multi-faceted gold or genuine platinum edges is completely unique. Meticulously hand-chipped by our master artisans, these glittering pieces illustrate the Annieglass commitment to unparalleled craftsmanship.

#### **E108 G/P**

12" charger \$149 MSRP 202471

**E118 G/P**17 ½ x 8" rectangular tray
\$290 MSRP 2024138

**E127 G/P** 15 ¾ x 9" large cheese slab \$242 MSRP 2024115

**E117 G/P**17 ¼ x 11 ½" martini tray
\$323 MSRP 2024154