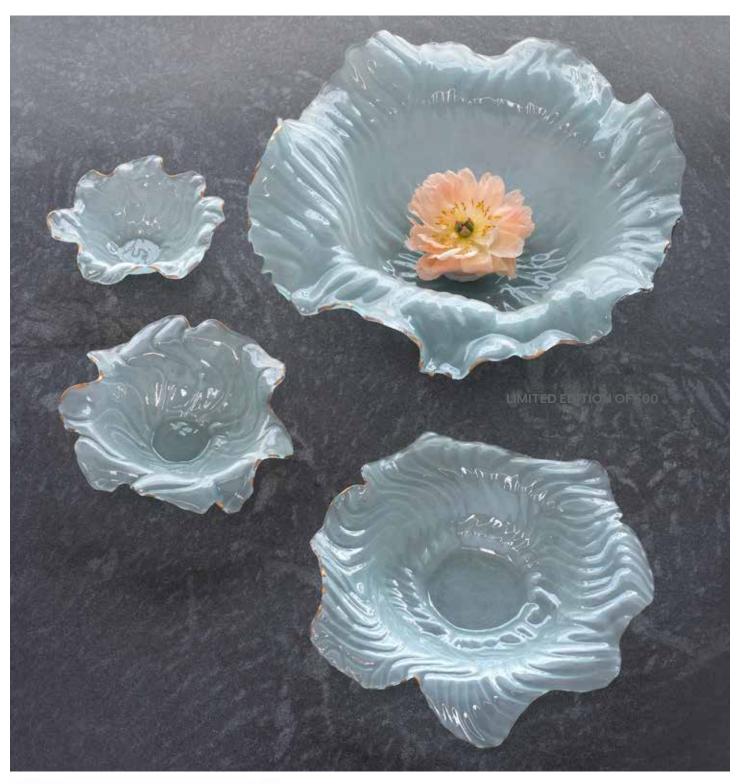

## **POPPY**

Annie's unmatched craftsmanship shines through in Poppy, one of her most breath-taking designs yet. Opaque frosted-glass ripples are adorned with intermittent 24 karat gold-painted edges.

Just like its namesake flower's textured petals, Poppy expresses the elaborate elegance of nature.

These striking bowls transform any table in an artful, ethereal gardenscape.

The Giant Poppy is Annie's largest piece ever, limited to 500-piece production, signed by Annie and accompanied with its unique numbered edition certificate.

#### 

9 ½" small bowl \$116 MSRP 202455

**PP110** (*left and above*) 11 ½" medium bowl \$149 MSRP 202471

#### F525G

 $22 \times 25 \times 9$ " Poppy sculpture bowl \$626 MSRP 2024275

#### PP115

17" large bowl \$185 MSRP 2024388