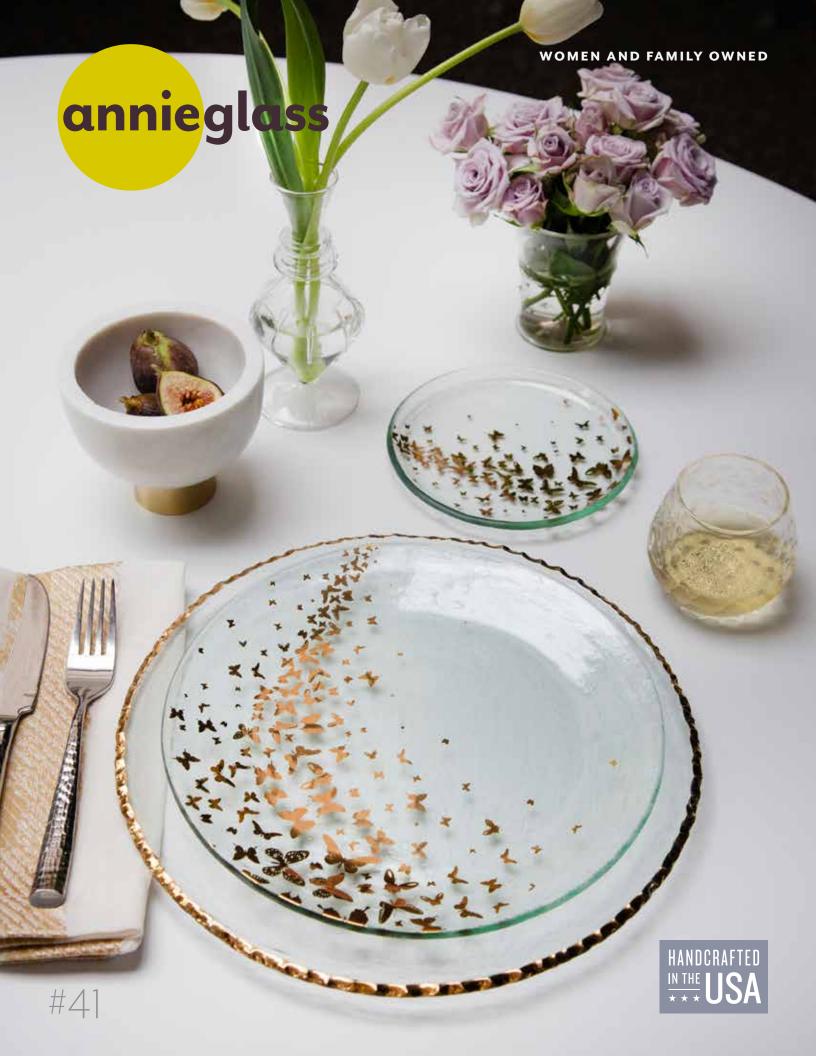

## **ANNIEGLASS**

#### A NEW GENERATION

Since 1983, Annie Morhauser and her team of master glassmakers have been handcrafting exquisite glass tableware, home decor and sculpture with passion and precision. Made entirely by hand in the U.S., it is American Design at its very best. Combining the strength of everyday window glass and the luxury of 24k gold and platinum into stunning pieces that infuse everyday life with beauty and joy.

## **BUTTERFLY**

Another bouquet of flowers? Send butterflies instead. The butterfly's symbolism of renewal and transformation shines through in these sparkling pieces. Fluttering with a chic yet understated butterfly pattern, our Butterfly Collection is inspired by the annual Monarch butterfly migration through the Monterey Bay region of California.