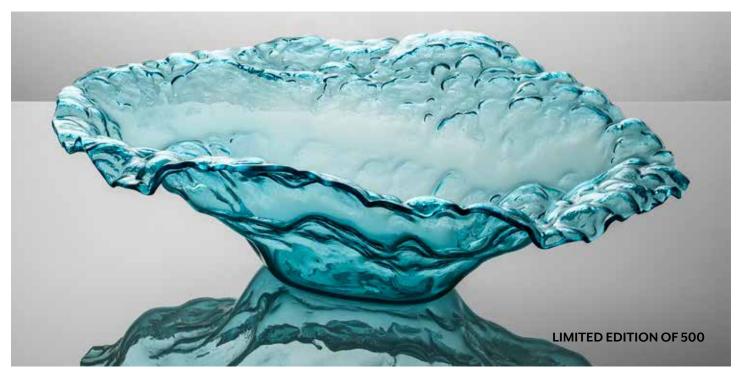

## **POPPY**

Annie's unmatched craftsmanship shines through in Poppy, one of her most breath-taking designs yet. Opaque frosted-glass ripples are adorned with intermittent 24 karat gold-painted edges.

Just like its namesake flower's textured petals, Poppy expresses the elaborate elegance of nature.

These striking bowls transform any table in an artful, ethereal gardenscape.

The Giant Poppy is Annie's largest piece ever, limited to 500-piece production, signed by Annie and accompanied with its unique numbered edition certificate.

#### 

9 ½" small bowl \$116 MSRP 202455

**PP110** (*left and above*) 11 ½" medium bowl \$149 MSRP 202471

#### F525G

 $22 \times 25 \times 9$ " Poppy sculpture bowl \$626 MSRP 2024275

#### PP115

17" large bowl \$185 MSRP 2024388