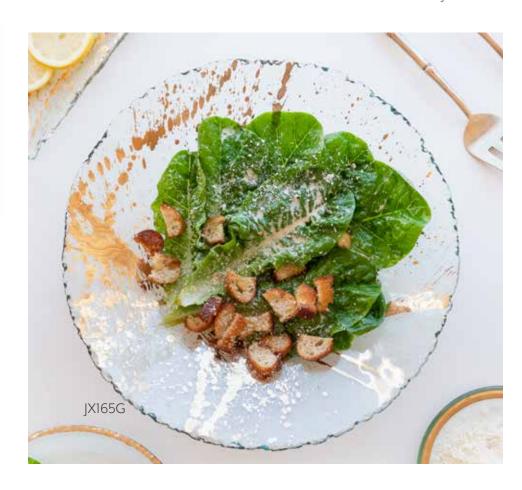

## JAXSON

Adventurous and artful, Jaxson demands attention. Drips and splatter of 24 karat gold adorn this stunningly unique collaboration between Annie and her son, renowned muralist and street artist Taylor Reinhold.

Set a jaw-dropping table with the complete dining and serving pieces, or use Jaxson trays to accent the everyday tablescape or home bar.

MIX & MATCH WITH: Roman Antique, Edgey, Mod, or Ruffle for endless combinations of creativity.

**JX102G** 7 ½" small plate \$76 MSRP 202436

**JX103G** 7 ½" small bowl \$76 MSRP 202436

**JX106G** 9 ½" medium plate \$97 MSRP 202446

JX109G 11 ¾"large plate \$109 MSRP 202452