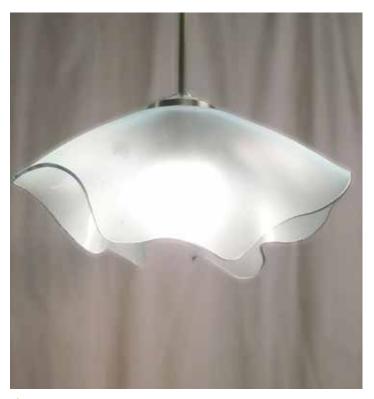

## **LIGHTING**

When Annie opened her own showroom in Atlanta she created a show stopping 3 part chandelier with fellow artisans and lighting experts. It was a throwback to her early days fresh out of art school making prototypes for a San Francisco lighting firm. By illuminating her sensuous sculptures in frosted glass into a chandelier she highlighted the contours. It makes you want to reach out and touch them.

Create your own unique artistic environment with the expanded offering of single pendant lights in the pointed Tulip and curvaceous Anemone shapes.

Any of these chandeliers will add ambience and art to your surroundings. All are frosted glass, 24k gold, LED lighting ready for hardwiring.

LI100A Anemone single pendant light \$735 MSRP 2024350

\*\* LI300A

Anemone triple chandelier
\$2247 MSRP 20241070

**LI300T**Tulip triple chandelier \$2247 MSRP 20241070