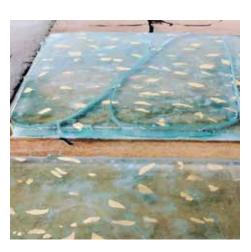

# RECYCLING GLASS

Determined to maintain zero waste goals, Annie locked herself in a room until she figured out how to reuse scrap glass. A design patent is pending for her solution called the Elements Collection.

For decades all our scrap glass was returned to the factory 60 miles away that made the flat glass that we transform into Annieglass.

Once that factory was shut down Annie had to create a new method to use the scrap glass as well as a new collection to continue a zero waste policy of manufacturing Annieglass.

The scraps are heated into a solid block then cut on the water jet into the Elements collection of trays and trivets.