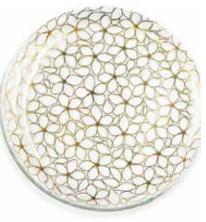

## **DAISY CHAIN**

Interlocking floral patterns in a line drawing-style makes the Daisy Chain Collection one of our most playful and light-hearted designs. Created with 24 karat gold, these smooth glass plates are perfect for serving candy or sweets, or displaying jewelry and makeup. GIFTING TIP: The new Daisy Chain Heart is an instant success for Mother's Day, graduations, girlfriend gifts, and more.

DC100G
7" heart plate gold
\$92 MSRP 202444

**DC102G** 8 ¾" salad plate \$97 MSRP 202446

**DC106G** 10 ½" dinner plate \$105 MSRP 202450