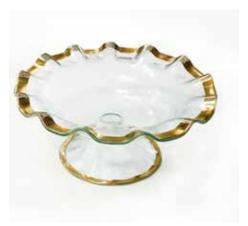

A full collection of glass dinnerware, serving bowls, wine coasters, platters, cake stands, and home décor make Ruffle one of Annie's most collected and cherished designs.

🖺 G/P 128 14 ¼" cake stand (5" high) \$412 MSRP 2024196

🖺 G/P 129 9 ½" salad plate \$80 MSRP 202438

🖺 G/P 135 7" bowl \$76 MSRP 202436

G/P 136 11" dinner plate \$107 MSRP 202451

**G/P137** Ruffle serving bowl 13" \$279 MSRP 2024133

**G/P 139** 9 ½" petit fours stand \$252 MSRP 2024120