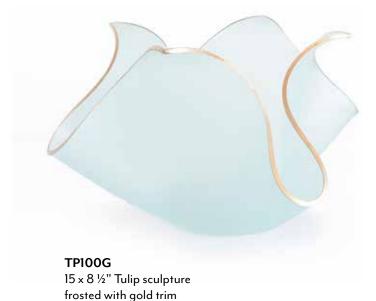

## **SCULPTURE**

Adorn your home with an icon of American Craft tradition. Forever experimenting with the dynamic movement and texture of glass, Annie continues to develop new Sculptures within her diversely styled collections and as stand-alone works.

Ideal for avid collectors and new fans of artisan glasswork, Annieglass Sculptures are unique shapes that illustrate Annie's dedication to preserving and expanding the legacy of handcrafted artistry.

AN101G (above)
15 x 14 x 7" small Anemone frosted with gold trim
\$290 MSRP 2024138