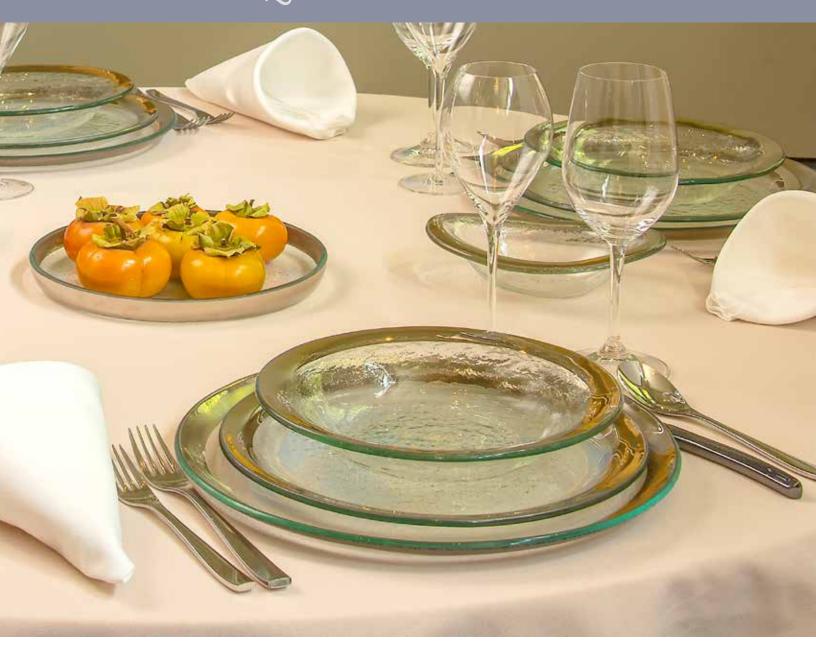

#### SALT

One of our simplest and most elegant (and best-selling) collections, Salt is a keystone of the Annieglass repertoire. The Salt Collection's nature-inspired purity embodies Annie's signature take on the craft of glassmaking. Clear glass is textured with coarse sea salt for a rough surface and smooth underside.

Available in a full dining and serving set, Salt's mesmerizing, clean look and feel is versatile enough for everyday dining or stylish celebrations.

GIFTING TIP: Ideal for those who want a subtle splash of everyday luxury and appreciate glass for its pure, light-catching simplicity.