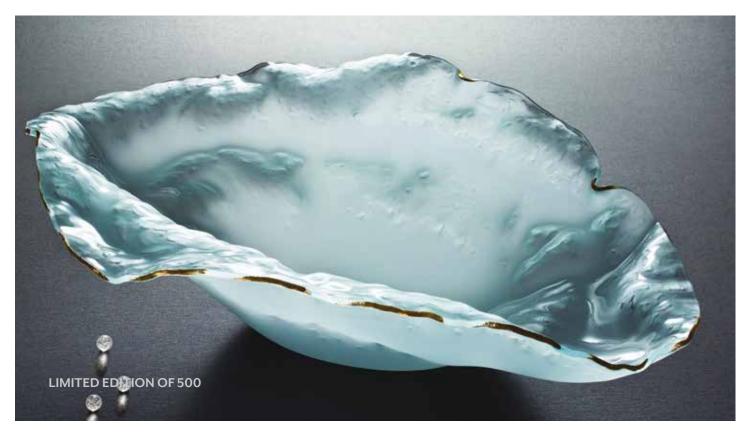

### SHELLS

Sculpture or serving dish? Your eye decides.

The Shells Collection tiptoes across the line between art and tableware — and earned Annie's place in the Smithsonian American Art Museum (where Tiburon and Coquina are housed in the permanent collection).

These organic, sculptural shapes of frosted glass are trimmed with glimmering precious metal edges, proclaiming Annie's passion for her craft. It is on full display in these artistic expressions of traditional American Craft.

STYLE TIP: While the sculptural Shells are perfect for artful home decor, this collection comes in a full dining set — and is beloved by nature-inspired chefs and, of course, seafood lovers.

**BC105G** 9" salad plate \$65 MSRP 202431