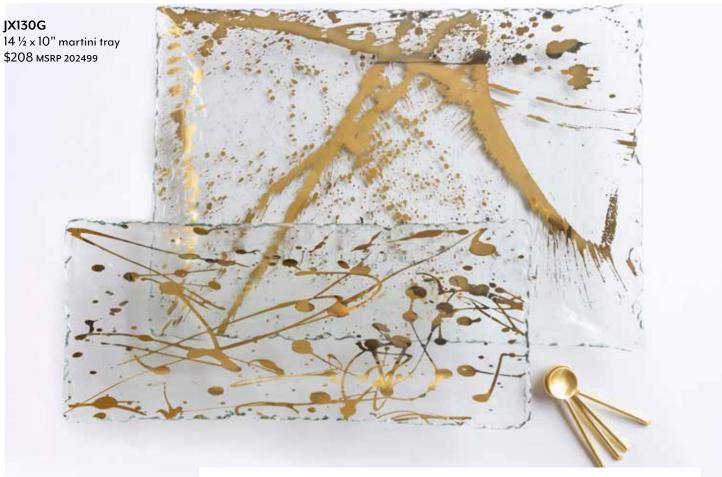

**G/P 114** 19 ½" round party platter \$323 MSRP 2024154

**G/P 130** 14 ½ × 10" martini tray \$197 MSRP 202494

**G/P 131** 8" wine coaster \$82 MSRP 202439

**G/P 133** 17 x 12 ½" chip & dip \$218 MSRP 2024104