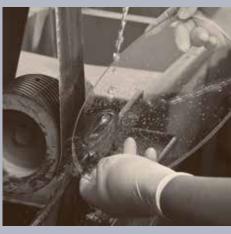

Artisans hand-paint bands of precious metal onto rims of the cut and ground glass, visible brush strokes show the beauty of handcraft.

Each piece of Annieglass is carefully loaded by hand into a kiln for firing, aligned on a handmade ceramic mold which will give the glass its texture and shape.

During firing, glass melts into ceramic molds and precious metals permanently fuse to the glass, rendering each piece unique in shape and dishwasher safe for utmost functionality.

Finally, each piece is individually inspected to ensure quality, before being hand-engraved with the studio signature—a proud designation of Annieglass' authenticity and integrity.