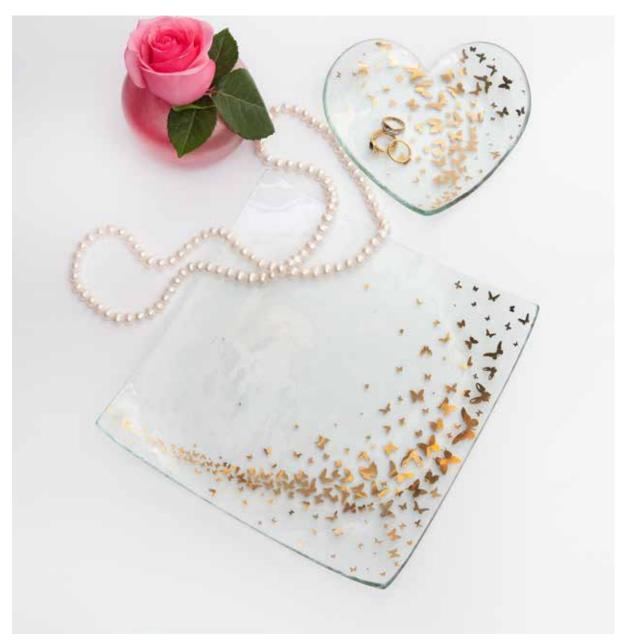

## **BUTTERFLY**

Another bouquet of flowers? Send butterflies instead. The butterfly's symbolism of renewal and transformation shines through in these sparkling pieces. Fluttering with a chic yet understated butterfly pattern, our Butterfly Collection is inspired by the annual Monarch butterfly migration through the Monterey Bay region of California.

An eternal favorite for gift-gifting, beloved by sweethearts, moms, grandmothers, graduates, and hostesses alike.

STYLE TIP: The beautiful square tray is a stylish display for sweets or perfumes.

**B107G** 10" square plate \$103 MSRP 202449

**B102G** 7" heart plate \$90 MSRP 202443