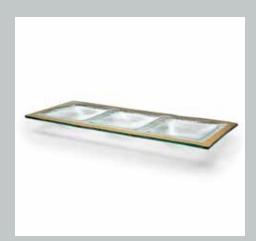

G/P141
14 x 5 ½" 3-section tray
\$103 MSRP 202449

**G/P143** 11 x 5" olive tray \$84 MSRP 202440

G/P 161
7 1/4 x 5" sauce bowl
\$69 MSRP 202433

**G/P 165**13 ¼" wok bowl
\$218 MSRP 2024104

G/P 168
11 x 7" asparagus bowl
\$105 MSRP 202450