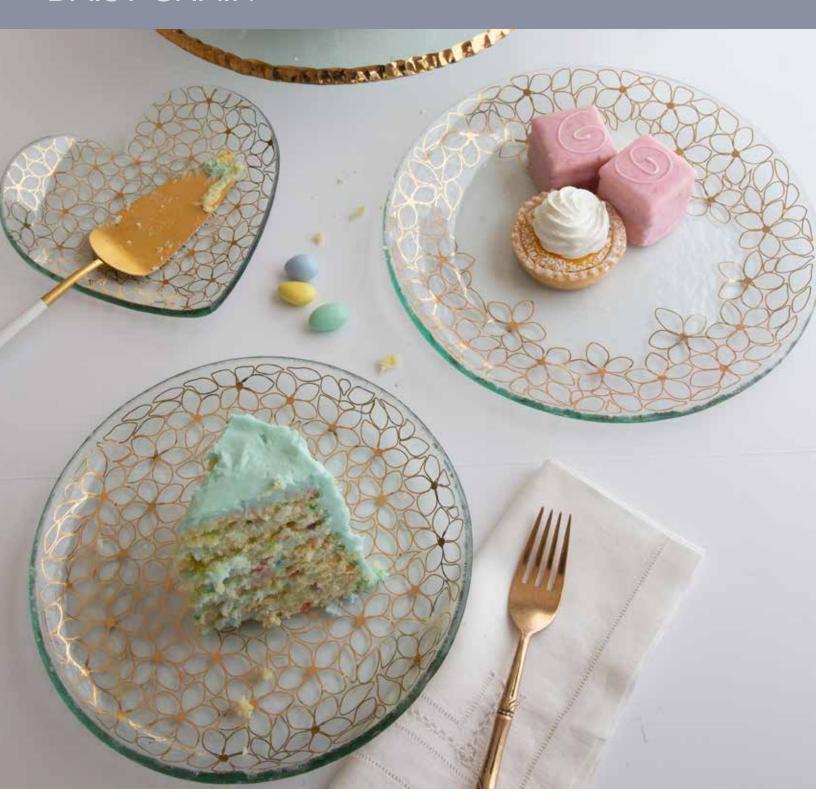

## **DAISY CHAIN**

Interlocking floral patterns in a line drawing-style makes the Daisy Chain Collection one of our most playful and light-hearted designs. Created with 24 karat gold, these smooth glass plates are perfect for serving candy or sweets, or displaying jewelry and makeup. GIFTING TIP: The new Daisy Chain Heart is an instant success for Mother's Day, graduations, girlfriend gifts, and more.

DC100G
7" heart plate gold
\$92 MSRP 202444

**DC102G** 8 ¾" salad plate \$97 MSRP 202446

**DC106G** 10 ½" dinner plate \$105 MSRP 202450