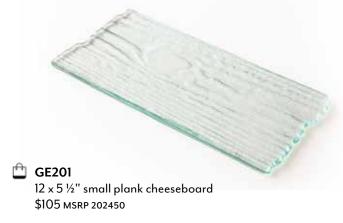

## **GROVE**

The inspiration for our Grove Plank Cheese Board is unmistakable: its grain, knots, and texture mirror the Giant Redwoods of Northern California, Annie's home. Nature-lovers and party hosts alike adore Grove for its subtle green hues and versatile design, for small gatherings or family feasts. Absolutely perfect as a charcuterie board or fresh fruit display.