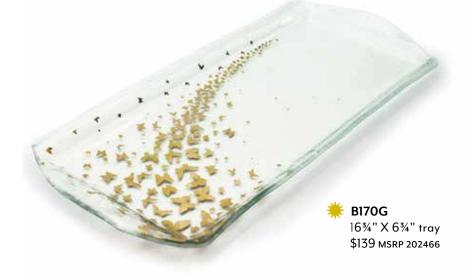

## **BUTTERFLY**

Another bouquet of flowers? Send butterflies instead. The butterfly's symbolism of renewal and transformation shines through in these sparkling pieces. Fluttering with a chic yet understated butterfly pattern, our Butterfly Collection is inspired by the annual Monarch butterfly migration through the Monterey Bay region of California.

An eternal favorite for gift-gifting, beloved by sweethearts, moms, grandmothers, graduates, and hostesses alike.

STYLE TIP: The beautiful square tray is a stylish display for sweets or perfumes.

**B107G** 10" square plate \$103 MSRP 202449