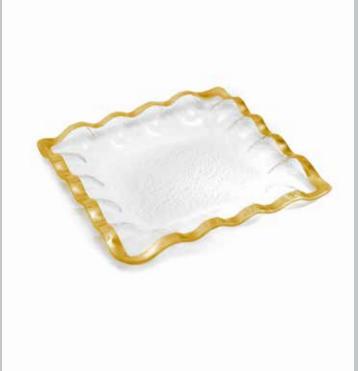

#### **RUFFLE**

An undeniable classic, Ruffle is versatile enough to light up wedding celebrations or add a splash of 24 karat beauty in everyday life.

This opulent, formal style is beloved for its versatility as weddingware, flattering nearly every classic china pattern. With a thick, undulating rim of genuine gold or platinum, the Ruffle Collection is a coveted heirloom that lights up any celebration — or even a casual dinner table.

Annie's expert craftsmanship is on full display in these curving lines, embodying wabi-sabi—a Japanese aesthetic philosophy that embraces asymmetry and "imperfection" as enhancement of an object's beauty and meaning.

A full collection of glass dinnerware, serving bowls, wine coasters, platters, cake stands, and home décor make Ruffle one of Annie's most collected and cherished designs.

🖺 G/P 128 14 ¼" cake stand (5" high) \$412 MSRP 2024196