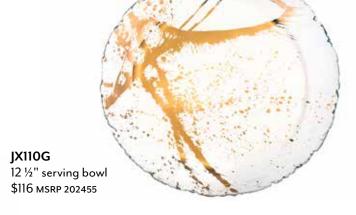

## JAXSON

Adventurous and artful, Jaxson demands attention. Drips and splatter of 24 karat gold adorn this stunningly unique collaboration between Annie and her son, renowned muralist and street artist Taylor Reinhold.

Set a jaw-dropping table with the complete dining and serving pieces, or use Jaxson trays to accent the everyday tablescape or home bar.

MIX & MATCH WITH: Roman Antique, Edgey, Mod, or Ruffle for endless combinations of creativity.

**JX102G** 7 ½" small plate \$76 MSRP 202436

**JX103G** 7 ½" small bowl \$76 MSRP 202436

**JX106G** 9 ½" medium plate \$97 MSRP 202446

JX109G 11 ¾"large plate \$109 MSRP 202452