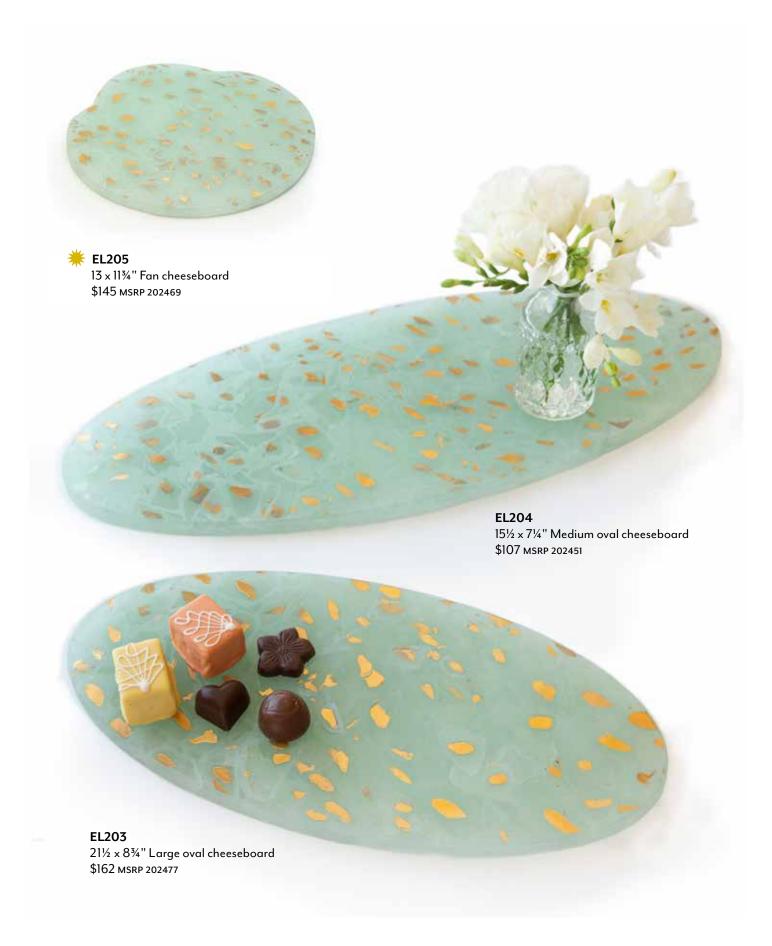

## **ELEMENTS**

Created with repurposed scrap glass from our studio to reduce our environmental impact, Elements is one of Annie's most innovative designs (and is currently patent pending).

By incorporating "rescued" materials, the Elements Collection achieves a sustainable, stylish aesthetic, completely unique in the glassmaking world. Annie's passion for sustainability and innovation shines through in these versatile, 100% reclaimed creations.

STYLE & GIFTING TIP: Elements are beautiful as trivets, candle holders, or soap plates for the eco-minded loved ones on your gift lists

**CR105**6 ¼ x 3 ¼" small cross
\$82 MSRP 202439

**EL106** 8 x 12" Kisser fish \$107 MSRP 202451