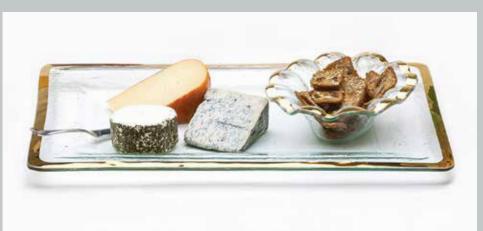

## **EDGEY**

The marks of the maker shine through in this defining Annieglass collection. Daring and sophisticated, Edgey is an entertaining favorite that adds a celebratory air to any occasion.

Each piece of thick-cut glass with multi-faceted gold or genuine platinum edges is completely unique. Meticulously hand-chipped by our master artisans, these glittering pieces illustrate the Annieglass commitment to unparalleled craftsmanship.

#### **E108 G/P**

12" charger \$149 MSRP 202471

**E118 G/P**17 ½ x 8" rectangular tray
\$290 MSRP 2024138

**E127 G/P** 15 ¾ x 9" large cheese slab \$242 MSRP 2024115

**E117 G/P**17 ¼ x 11 ½" martini tray
\$323 MSRP 2024154