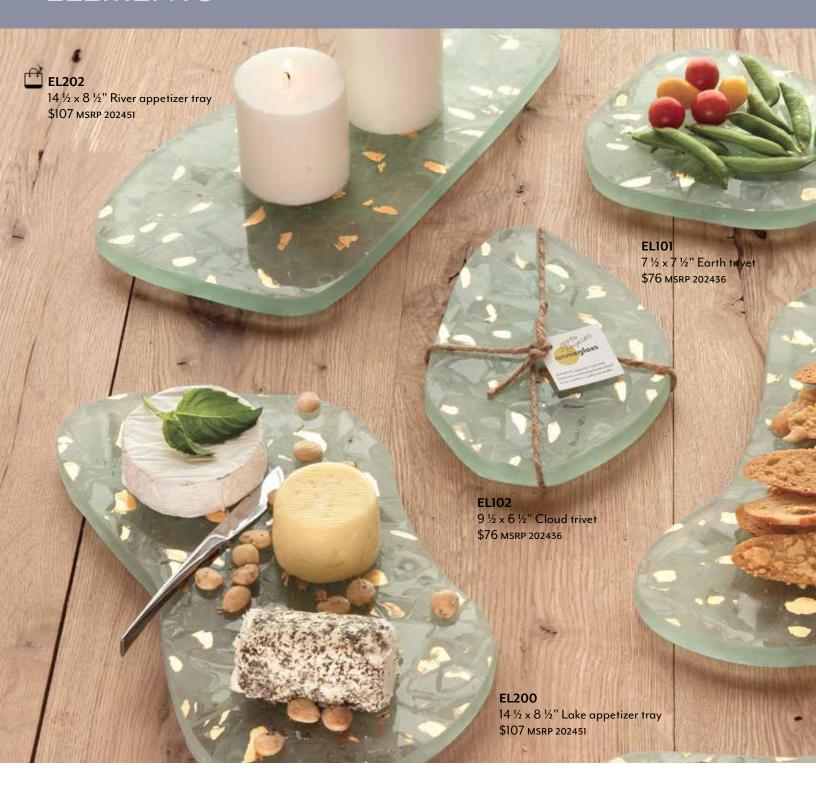

## **ELEMENTS**

Created with repurposed scrap glass from our studio to reduce our environmental impact, Elements is one of Annie's most innovative designs (and is currently patent pending).

By incorporating "rescued" materials, the Elements Collection achieves a sustainable, stylish aesthetic, completely unique in the glassmaking world. Annie's passion for sustainability and innovation shines through in these versatile, 100% reclaimed creations.

STYLE & GIFTING TIP: Elements are beautiful as trivets, candle holders, or soap plates for the eco-minded loved ones on your gift lists

**CR105**6 ¼ x 3 ¼" small cross
\$82 MSRP 202439

**EL106** 8 x 12" Kisser fish \$107 MSRP 202451

**CR110**7 ¼ x 4" large cross
\$88 MSRP 202442

**EL113**13 ½ x 8" Dolphin trivet \$107 MSRP 202451

**EL103**16 x 8" Holiday tree
\$107 MSRP 202451

**EL114**14 ½ x 5 ½" Seahorse trivet
\$107 MSRP 202451