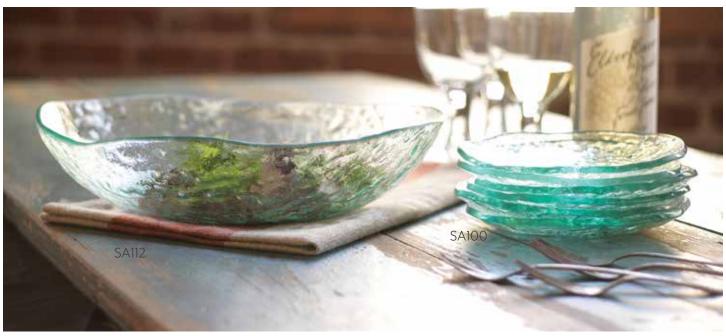

#### SALT

One of our simplest and most elegant (and best-selling) collections, Salt is a keystone of the Annieglass repertoire. The Salt Collection's nature-inspired purity embodies Annie's signature take on the craft of glassmaking. Clear glass is textured with coarse sea salt for a rough surface and smooth underside.

Available in a full dining and serving set, Salt's mesmerizing, clean look and feel is versatile enough for everyday dining or stylish celebrations.

GIFTING TIP: Ideal for those who want a subtle splash of everyday luxury and appreciate glass for its pure, light-catching simplicity.

**SA100** 7" side plate \$59 MSRP 202428

SA101
7 ¼" small bowl
\$63 MSRP 202430

**SA102** 10" salad plate \$63 MSRP 202430

**SA106** 12" dinner plate \$65 MSRP 202431

**SA110**10" medium bowl \$67 MSRP 202432

**SA111** 12" large bowl \$82 MSRP 202439

**SA119**11 x 18" oval serving bowl
\$105 MSRP 202450

13" XL serving bowl \$92 MSRP 202444

13 <sup>3</sup>/<sub>4</sub>" charger \$76 MSRP 202436

**SA117** 16 x 11 ½ medium oval tray \$88 MSRP 202442