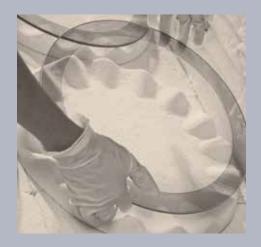

Artisans hand-paint bands of precious metal onto rims of the cut and ground glass, visible brush strokes show the beauty of handcraft.

Each piece of Annieglass is carefully loaded by hand into a kiln for firing, aligned on a handmade ceramic mold which will give the glass its texture and shape.

During firing, glass melts into ceramic molds and precious metals permanently fuse to the glass, rendering each piece unique in shape and dishwasher safe for utmost functionality.

Finally, each piece is individually inspected to ensure quality, before being hand-engraved with the studio signature—a proud designation of Annieglass' authenticity and integrity.