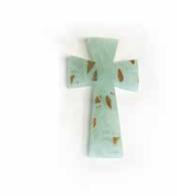

STYLE & GIFTING TIP: Elements are beautiful as trivets, candle holders, or soap plates for the eco-minded loved ones on your gift lists

**CR105**6 ¼ x 3 ¼" small cross
\$82 MSRP 202439

**EL106** 8 x 12" Kisser fish \$107 MSRP 202451