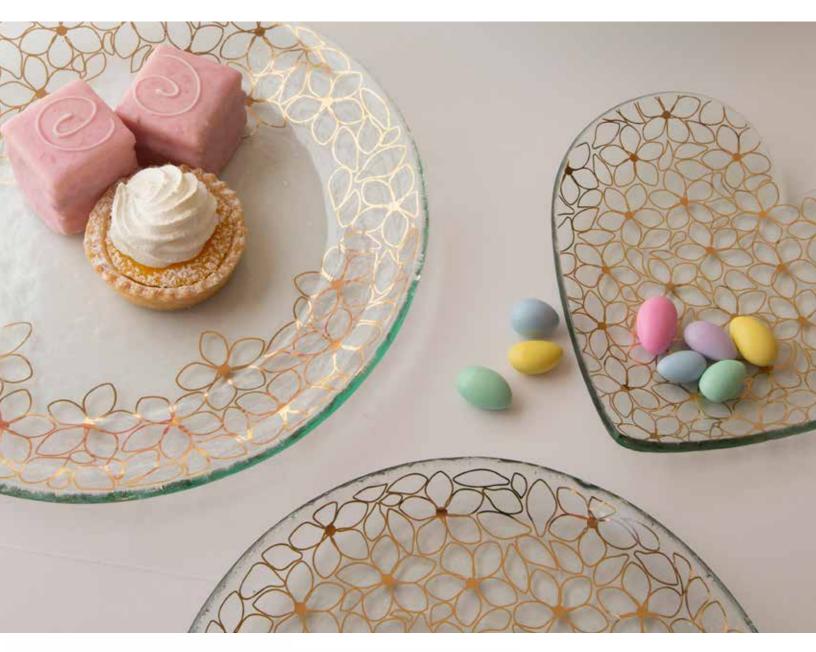

## **DAISY CHAIN**

Interlocking floral patterns in a line drawing-style makes the Daisy Chain Collection one of our most playful and light-hearted designs. Created with 24 karat gold, these smooth glass plates are perfect for serving candy or sweets, or displaying jewelry and makeup. GIFTING TIP: The new Daisy Chain Heart is an instant success for Mother's Day, graduations, girlfriend gifts, and more.

DC100G
7" heart plate gold
\$92 MSRP 202444

**DC102G** 8 ¾" salad plate \$97 MSRP 202446

**DC106G** 10 ½" dinner plate \$105 MSRP 202450