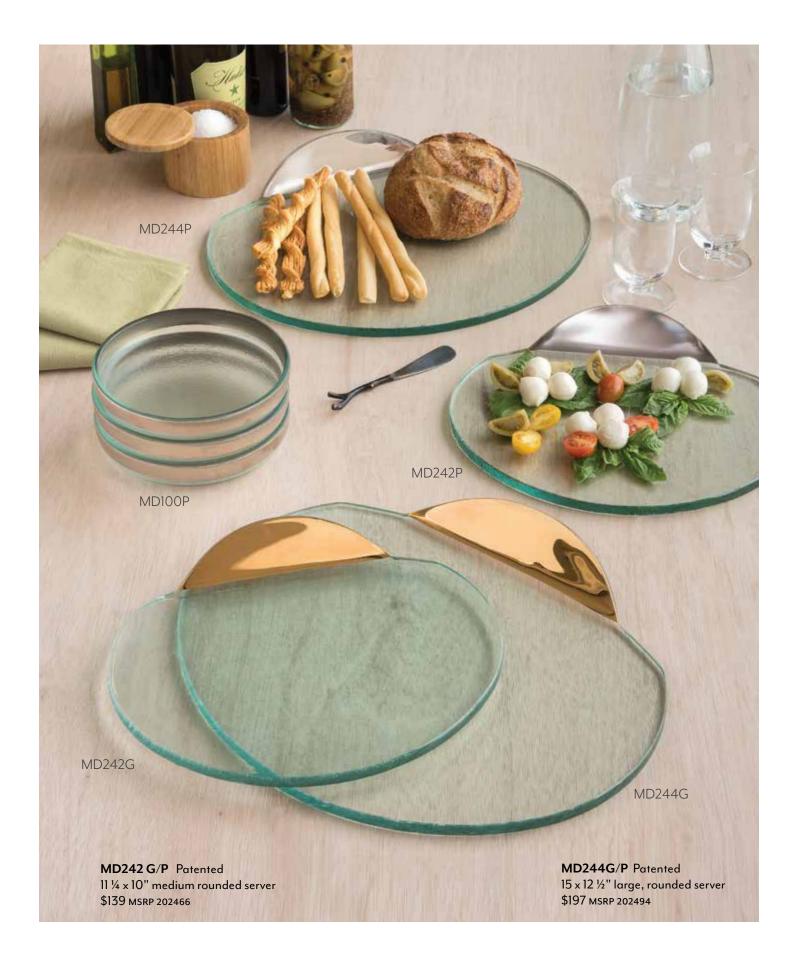

## MOD

The Mod Collection is a stand-out among Annieglass collections, earning Annie her very first design patent. Featuring Dutch-inspired minimalist design, Mod's simplicity and clean-lined look compliments almost any style.

Beautiful in contemporary settings, Mod showcases precise rounded edges with an eye-catching "dippedin" look of precious metal highlights.

Mod is a youthful and urban design that becomes an entertaining go-to.

STYLE HINT: The Mod Round Serving Tray is a favorite for creating cheese, charcuterie, or newly fashionable butter boards.

MD100 G/P 6 ½" small round plate \$67 MSRP 202432

MD102 G/P 9 ¼" medium round plate \$90 MSRP 202443

MD109 G/P 12 ½" large round plate \$113 MSRP 202454

MD113 G/P
16" round platter
\$143 MSRP 202468

MD116 G/P 18 x 11 ½" large oval platter \$208 MSRP 202499

**MD150 G/P** 5 ½ x 11 ½" small oval server \$113 MSRP 202454