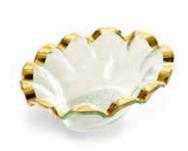

#### **RUFFLE**

An undeniable classic, Ruffle is versatile enough to light up wedding celebrations or add a splash of 24 karat beauty in everyday life.

This opulent, formal style is beloved for its versatility as weddingware, flattering nearly every classic china pattern. With a thick, undulating rim of genuine gold or platinum, the Ruffle Collection is a coveted heirloom that lights up any celebration — or even a casual dinner table.

Annie's expert craftsmanship is on full display in these curving lines, embodying wabi-sabi—a Japanese aesthetic philosophy that embraces asymmetry and "imperfection" as enhancement of an object's beauty and meaning.

A full collection of glass dinnerware, serving bowls, wine coasters, platters, cake stands, and home décor make Ruffle one of Annie's most collected and cherished designs.

🖺 G/P 128 14 ¼" cake stand (5" high) \$412 MSRP 2024196