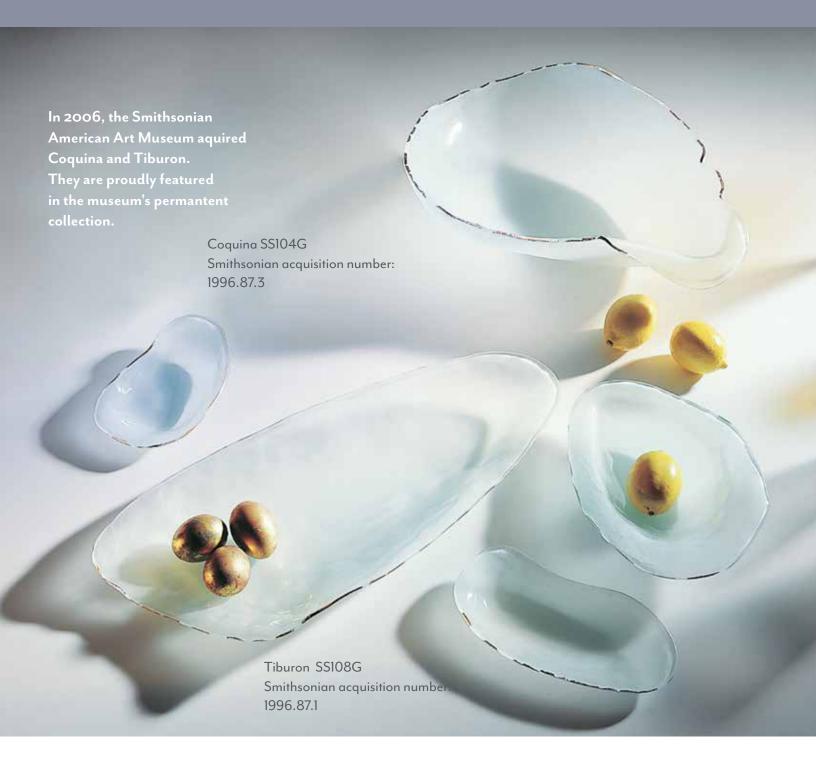

### SHELLS

Sculpture or serving dish? Your eye decides.

The Shells Collection tiptoes across the line between art and tableware — and earned Annie's place in the Smithsonian American Art Museum (where Tiburon and Coquina are housed in the permanent collection).

These organic, sculptural shapes of frosted glass are trimmed with glimmering precious metal edges, proclaiming Annie's passion for her craft. It is on full display in these artistic expressions of traditional American Craft.

STYLE TIP: While the sculptural Shells are perfect for artful home decor, this collection comes in a full dining set — and is beloved by nature-inspired chefs and, of course, seafood lovers.

**BC105G** 9" salad plate \$65 MSRP 202431

**BC106G** 10" dinner plate \$76 MSRP 202436

**BC109G** 12" buffet plate \$84 MSRP 202440

**RS401G** 4 x 6" dish \$57 MSRP 202427

SS104G 7½ Coquina \$59 MSRP 202428 \*Smithsonian American Art Museum

SS105G 10" Abalone \$78 MSRP 202437

SS107G 14 x 16 ½" Volute \$218 MSRP 2024104

SS108G 21 x 9 ½" Tiburon \$164 MSRP 202478

SS222G 8 x 8 ½" Clam shell \$69 MSRP 202433

SS223G 8 ½ x 6" medium Nautilus \$76 MSRP 202436

SS224G 12 ½ x 8 ½" large Nautilus \$84 MSRP 202440