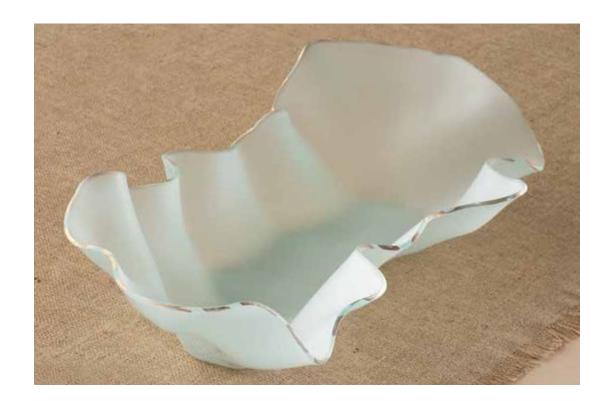

## **SCULPTURE**

Adorn your home with an icon of American Craft tradition. Forever experimenting with the dynamic movement and texture of glass, Annie continues to develop new Sculptures within her diversely styled collections and as stand-alone works.

Ideal for avid collectors and new fans of artisan glasswork, Annieglass Sculptures are unique shapes that illustrate Annie's dedication to preserving and expanding the legacy of handcrafted artistry.

AN101G (above)
15 x 14 x 7" small Anemone frosted with gold trim
\$290 MSRP 2024138

AN100G  $20 \times 18 \times 8$ " large Anemone frosted with gold trim \$370 MSRP 2024176

\$370 MSRP 2024176

Sunset Series oversized sculptural platters Annie has created a different version of her 40th anniversary sold out collection. Copper, bronze, gold and amethyst lusters evoke the tranquility of sunsets. Smaller and lighter at 27" and comes with a sturdy 17" plexiglass stand. Limited Edition. Created and signed by Annie.