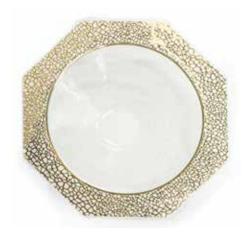

## **EDGEY**

The marks of the maker shine through in this defining Annieglass collection. Daring and sophisticated, Edgey is an entertaining favorite that adds a celebratory air to any occasion.

Each piece of thick-cut glass with multi-faceted gold or genuine platinum edges is completely unique. Meticulously hand-chipped by our master artisans, these glittering pieces illustrate the Annieglass commitment to unparalleled craftsmanship.

#### E099 G/P

7" hors d'oeuvre plate \$111 MSRP 202453

#### E102 G/P

8 ½" salad plate \$116 MSRP 202455

#### E105 G/P

9" soup bowl \$105 MSRP 202450

#### 106 G/P

10" dinner plate \$116 MSRP 202455