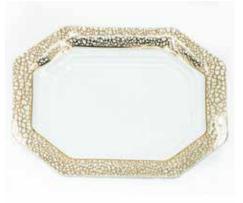

## **EDGEY**

The marks of the maker shine through in this defining Annieglass collection. Daring and sophisticated, Edgey is an entertaining favorite that adds a celebratory air to any occasion.

Each piece of thick-cut glass with multi-faceted gold or genuine platinum edges is completely unique. Meticulously hand-chipped by our master artisans, these glittering pieces illustrate the Annieglass commitment to unparalleled craftsmanship.

#### **E108 G/P**

12" charger \$149 MSRP 202471

**E118 G/P**17 ½ x 8" rectangular tray
\$290 MSRP 2024138

**E127 G/P** 15 ¾ x 9" large cheese slab \$242 MSRP 2024115

**E117 G/P**17 ¼ x 11 ½" martini tray
\$323 MSRP 2024154