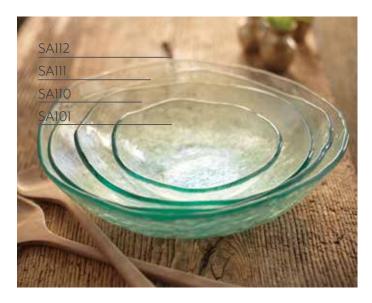

#### SALT

One of our simplest and most elegant (and best-selling) collections, Salt is a keystone of the Annieglass repertoire. The Salt Collection's nature-inspired purity embodies Annie's signature take on the craft of glassmaking. Clear glass is textured with coarse sea salt for a rough surface and smooth underside.

Available in a full dining and serving set, Salt's mesmerizing, clean look and feel is versatile enough for everyday dining or stylish celebrations.

GIFTING TIP: Ideal for those who want a subtle splash of everyday luxury and appreciate glass for its pure, light-catching simplicity.

**SA100** 7" side plate \$59 MSRP 202428

SA101
7 ¼" small bowl
\$63 MSRP 202430

**SA102** 10" salad plate \$63 MSRP 202430

**SA106** 12" dinner plate \$65 MSRP 202431

**SA110**10" medium bowl \$67 MSRP 202432

**SA111** 12" large bowl \$82 MSRP 202439

**SA119**11 x 18" oval serving bowl
\$105 MSRP 202450

13" XL serving bowl \$92 MSRP 202444

13 <sup>3</sup>/<sub>4</sub>" charger \$76 MSRP 202436

**SA117** 16 x 11 ½ medium oval tray \$88 MSRP 202442