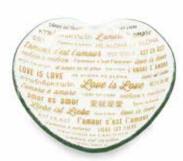

## **HEARTS**

Splendidly sweet, these classic heart-shaped plates and bowls come in many of our beloved classic and modern styles: Jaxson, Mod, Cheetah, Ruffle, Zebra, and more. Gorgeous as individual accents or as a collection, and ideal for personalized engraving to make your heartfelt wishes even more special.

A "heart of glass" is a cherished gift for bridal parties, Valentine's Day, Mother's Day, anniversaries, and thank you gifts for your darlings of all ages.

STYLE TIP: Perfect as a decadent dessert or hors d'oeuvres plates, jewelry holders or home décor accents.

**CSH306 G** 7" Love is Love heart \$90 MSRP 202443

**CSH306 P** 7" Love is Love heart \$90 MSRP 202443

CSH105G 8" Sweetheart bowl \$86 MSRP 202441

CSH502G 7" Cheetah heart plate \$107 MSRP 202451

CSH503G 5" Cheetah heart bowl \$69 MSRP 202433