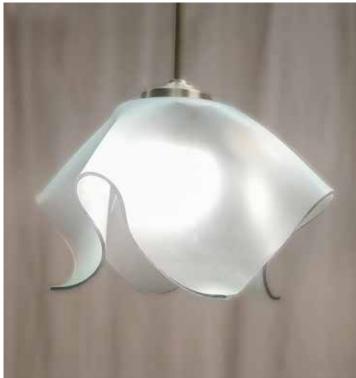

## **LIGHTING**

When Annie opened her own showroom in Atlanta she created a show stopping 3 part chandelier with fellow artisans and lighting experts. It was a throwback to her early days fresh out of art school making prototypes for a San Francisco lighting firm. By illuminating her sensuous sculptures in frosted glass into a chandelier she highlighted the contours. It makes you want to reach out and touch them.

Create your own unique artistic environment with the expanded offering of single pendant lights in the pointed Tulip and curvaceous Anemone shapes.

Any of these chandeliers will add ambience and art to your surroundings. All are frosted glass, 24k gold, LED lighting ready for hardwiring.

LI100A Anemone single pendant light \$735 MSRP 2024350

\*\* LI300A

Anemone triple chandelier
\$2247 MSRP 20241070

**LI300T**Tulip triple chandelier \$2247 MSRP 20241070