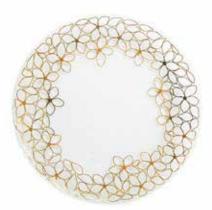

## **DAISY CHAIN**

Interlocking floral patterns in a line drawing-style makes the Daisy Chain Collection one of our most playful and light-hearted designs. Created with 24 karat gold, these smooth glass plates are perfect for serving candy or sweets, or displaying jewelry and makeup. GIFTING TIP: The new Daisy Chain Heart is an instant success for Mother's Day, graduations, girlfriend gifts, and more.

DC100G
7" heart plate gold
\$92 MSRP 202444

**DC102G** 8 ¾" salad plate \$97 MSRP 202446

**DC106G** 10 ½" dinner plate \$105 MSRP 202450