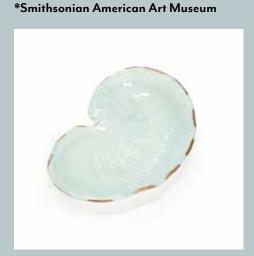

### SHELLS

Sculpture or serving dish? Your eye decides.

The Shells Collection tiptoes across the line between art and tableware — and earned Annie's place in the Smithsonian American Art Museum (where Tiburon and Coquina are housed in the permanent collection).

**BC106G** 10" dinner plate \$76 MSRP 202436

**BC109G** 12" buffet plate \$84 MSRP 202440

**RS401G** 4 x 6" dish \$57 MSRP 202427

SS104G 7½ Coquina \$59 MSRP 202428 \*Smithsonian American Art Museum

SS105G 10" Abalone \$78 MSRP 202437