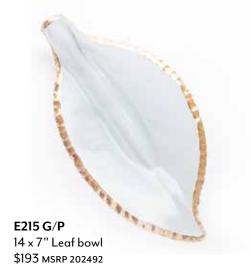

**MS105G** 8<sup>3</sup>/<sub>4</sub>" Mosaic deep bowl \$97 MSRP 202446

MS109G
13" Mosaic charger
\$128 MSRP 202461

MS111G 14¾" Mosaic large serving bowl \$218 MSRP 2024104

MS227G 14 x 10½"Mosaic small steak platter \$193 MSRP 202492