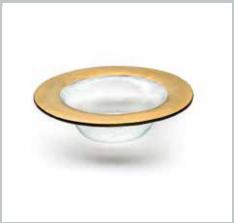

oman Antique is an heirloom gift that will be cherished for decades. Chefs see this elegant collection as a frame for their creations and marvel at its lifespan, durability, chip-resistance, dishwasher-safety.

STYLE TIP: Ideal for weddings and celebrations, this collection is available in a full range of dining and servingware, including a variety of bowls and trays, cake stands, sectioned appetizer plates, pastry trays, and more.



**G/P 099** 6" hors d'oeuvre plate \$61 MSRP 202429



G/P 102 8 34" salad plate \$76 MSRP 202436



**G/P 105** 9" deep bowl, 15 oz \$84 MSRP 202440



**G/P 106** 10" dinner plate \$90 MSRP 202443



G/P 109
12" buffet plate
\$111 MSRP 202453

**G/P 114** 19 ½" round party platter \$323 MSRP 2024154



**G/P 130** 14 ½ × 10" martini tray \$197 MSRP 202494



**G/P 131** 8" wine coaster \$82 MSRP 202439



**G/P 133** 17 x 12 ½" chip & dip \$218 MSRP 2024104



G/P141
14 x 5 ½" 3-section tray
\$103 MSRP 202449



**G/P143** 11 x 5" olive tray \$84 MSRP 202440



G/P 161
7 1/4 x 5" sauce bowl
\$69 MSRP 202433



**G/P 165**13 ¼" wok bowl
\$218 MSRP 2024104



G/P 168
11 x 7" asparagus bowl
\$105 MSRP 202450



**G/P 170** 16 <sup>3</sup>⁄<sub>4</sub> × 6 <sup>3</sup>⁄<sub>4</sub>" oblong pastry plate \$168 MSRP 202480



**G/P 175** 16 ¾ x 3 ½" cracker tray \$92 MSRP 202444



G/P 177
11 x 11" large 4-point bowl
\$149 MSRP 202471



**G/P 187** 9 x 20" large platter \$300 MSRP 2024143



**G/P 202** 5" small square dish \$59 MSRP 202428



**G/P 213**18 <sup>3</sup>⁄<sub>4</sub> × 12 <sup>1</sup>⁄<sub>4</sub> buffet server \$242 MSRP 2024115