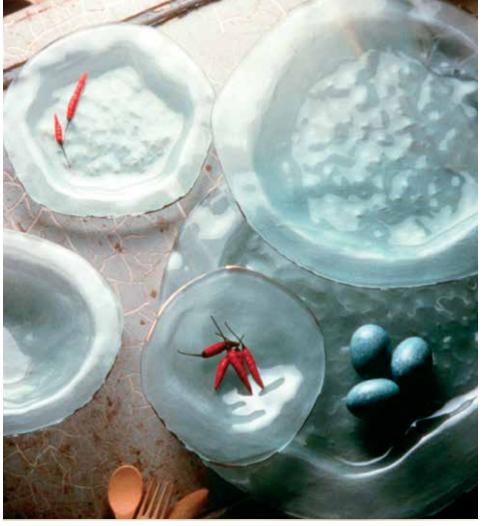

## **ANNIEGLASS**

#### A NEW GENERATION

Since 1983, Annie Morhauser and her team of master glassmakers have been handcrafting exquisite glass tableware, home decor and sculpture with passion and precision. Made entirely by hand in the U.S., it is American Design at its very best. Combining the strength of everyday window glass and the luxury of 24k gold and platinum into stunning pieces that infuse everyday life with beauty and joy.

Accented with genuine precious metals, every piece is hand engraved with the studio signature on the back. It is dishwasher safe and durable enough to last a lifetime. Annieglass pieces easily become cherished heirlooms adding to the long legacy of American Craft that Annieglass has invigorated with new design and technological innovations.