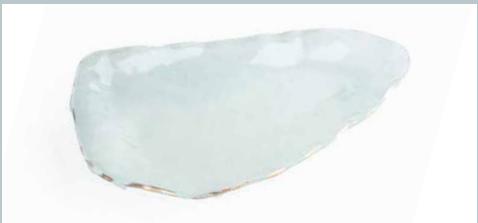

### SHELLS

Sculpture or serving dish? Your eye decides.

The Shells Collection tiptoes across the line between art and tableware — and earned Annie's place in the Smithsonian American Art Museum (where Tiburon and Coquina are housed in the permanent collection).

These organic, sculptural shapes of frosted glass are trimmed with glimmering precious metal edges, proclaiming Annie's passion for her craft. It is on full display in these artistic expressions of traditional American Craft.

STYLE TIP: While the sculptural Shells are perfect for artful home decor, this collection comes in a full dining set — and is beloved by nature-inspired chefs and, of course, seafood lovers.

**BC105G** 9" salad plate \$65 MSRP 202431