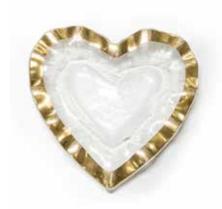

**B102G** 7" heart plate \$90 MSRP 202443

## **HEARTS**

Splendidly sweet, these classic heart-shaped plates and bowls come in many of our beloved classic and modern styles: Jaxson, Mod, Cheetah, Ruffle, Zebra, and more. Gorgeous as individual accents or as a collection, and ideal for personalized engraving to make your heartfelt wishes even more special.

A "heart of glass" is a cherished gift for bridal parties, Valentine's Day, Mother's Day, anniversaries, and thank you gifts for your darlings of all ages.

STYLE TIP: Perfect as a decadent dessert or hors d'oeuvres plates, jewelry holders or home décor accents.