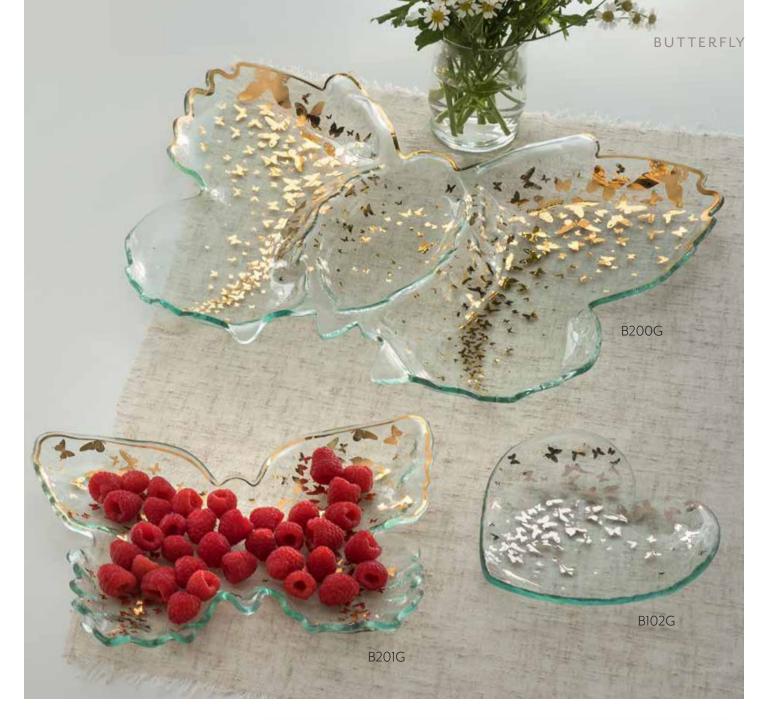

## **BUTTERFLY**

Another bouquet of flowers? Send butterflies instead. The butterfly's symbolism of renewal and transformation shines through in these sparkling pieces. Fluttering with a chic yet understated butterfly pattern, our Butterfly Collection is inspired by the annual Monarch butterfly migration through the Monterey Bay region of California.

#### B200G

18 x 14" chip & dip server \$197 MSRP 202494

#### 🖺 B201G

12 x 10" tray \$116 MSRP 202455