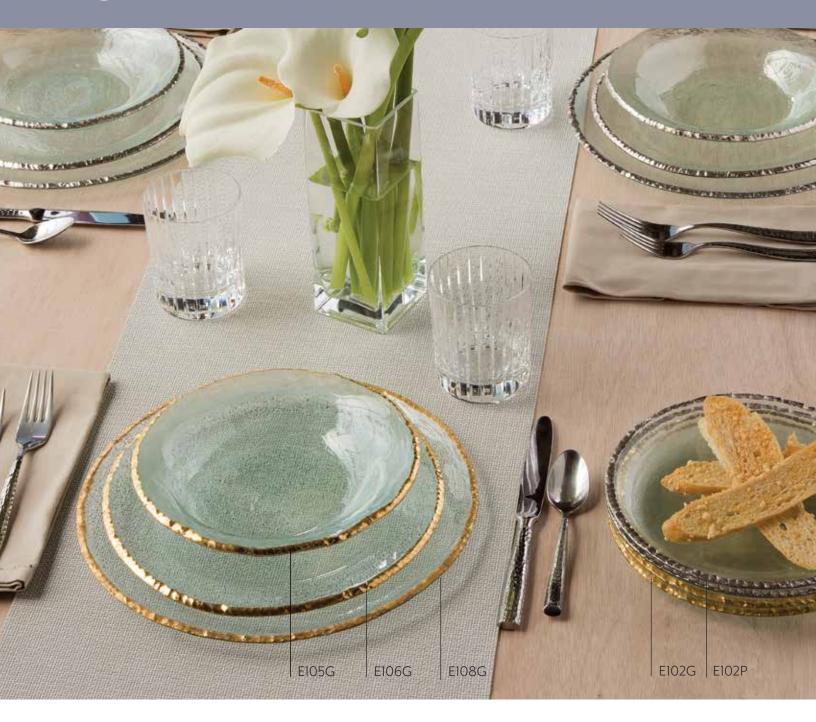

## **EDGEY**

The marks of the maker shine through in this defining Annieglass collection. Daring and sophisticated, Edgey is an entertaining favorite that adds a celebratory air to any occasion.

Each piece of thick-cut glass with multi-faceted gold or genuine platinum edges is completely unique. Meticulously hand-chipped by our master artisans, these glittering pieces illustrate the Annieglass commitment to unparalleled craftsmanship.

#### E102 G/P

8 ½" salad plate \$116 MSRP 202455

#### E105 G/P

9" soup bowl \$105 MSRP 202450

#### 106 G/P

10" dinner plate \$116 MSRP 202455

#### **E108 G/P**

12" charger \$149 MSRP 202471

**E118 G/P**17 ½ x 8" rectangular tray
\$290 MSRP 2024138

**E127 G/P** 15 ¾ x 9" large cheese slab \$242 MSRP 2024115

**E117 G/P**17 ¼ x 11 ½" martini tray
\$323 MSRP 2024154