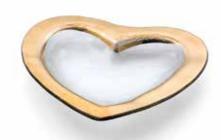

## **HEARTS**

Splendidly sweet, these classic heart-shaped plates and bowls come in many of our beloved classic and modern styles: Jaxson, Mod, Cheetah, Ruffle, Zebra, and more. Gorgeous as individual accents or as a collection, and ideal for personalized engraving to make your heartfelt wishes even more special.

A "heart of glass" is a cherished gift for bridal parties, Valentine's Day, Mother's Day, anniversaries, and thank you gifts for your darlings of all ages.

STYLE TIP: Perfect as a decadent dessert or hors d'oeuvres plates, jewelry holders or home décor accents.

**B102G** 7" heart plate \$90 MSRP 202443