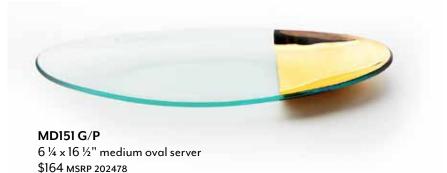

MD109 G/P 12 ½" large round plate \$113 MSRP 202454

MD113 G/P
16" round platter
\$143 MSRP 202468

MD116 G/P 18 x 11 ½" large oval platter \$208 MSRP 202499

**MD150 G/P** 5 ½ x 11 ½" small oval server \$113 MSRP 202454