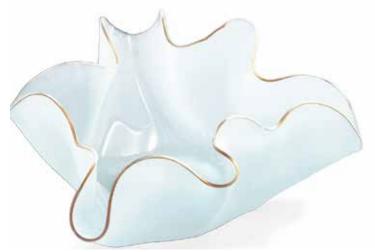

## **POPPY**

Annie's unmatched craftsmanship shines through in Poppy, one of her most breath-taking designs yet. Opaque frosted-glass ripples are adorned with intermittent 24 karat gold-painted edges.

Just like its namesake flower's textured petals, Poppy expresses the elaborate elegance of nature.

These striking bowls transform any table in an artful, ethereal gardenscape.

The Giant Poppy is Annie's largest piece ever, limited to 500-piece production, signed by Annie and accompanied with its unique numbered edition certificate.

#### 

9 ½" small bowl \$116 MSRP 202455

**PP110** (*left and above*) 11 ½" medium bowl \$149 MSRP 202471