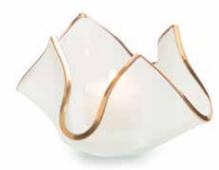

### SHELLS

Sculpture or serving dish? Your eye decides.

The Shells Collection tiptoes across the line between art and tableware — and earned Annie's place in the Smithsonian American Art Museum (where Tiburon and Coquina are housed in the permanent collection).

These organic, sculptural shapes of frosted glass are trimmed with glimmering precious metal edges, proclaiming Annie's passion for her craft. It is on full display in these artistic expressions of traditional American Craft.

STYLE TIP: While the sculptural Shells are perfect for artful home decor, this collection comes in a full dining set — and is beloved by nature-inspired chefs and, of course, seafood lovers.

**BC105G** 9" salad plate \$65 MSRP 202431