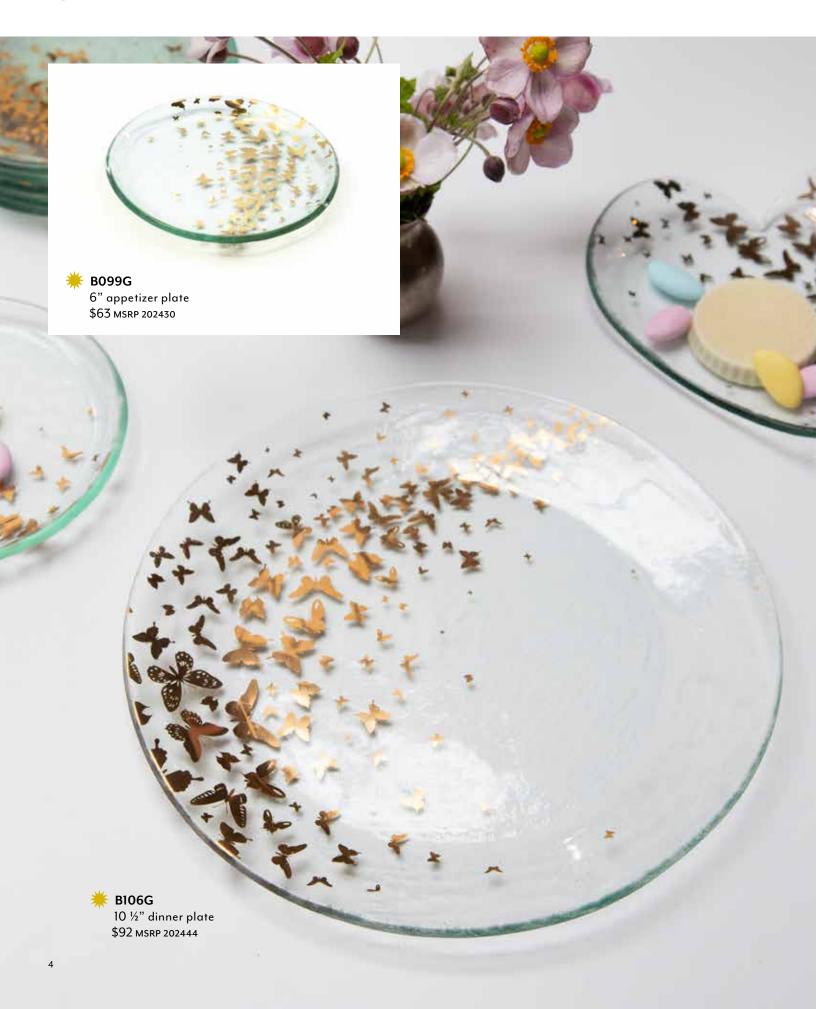

## **BUTTERFLY**

Another bouquet of flowers? Send butterflies instead. The butterfly's symbolism of renewal and transformation shines through in these sparkling pieces. Fluttering with a chic yet understated butterfly pattern, our Butterfly Collection is inspired by the annual Monarch butterfly migration through the Monterey Bay region of California.

An eternal favorite for gift-gifting, beloved by sweethearts, moms, grandmothers, graduates, and hostesses alike.

STYLE TIP: The beautiful square tray is a stylish display for sweets or perfumes.

**B107G** 10" square plate \$103 MSRP 202449