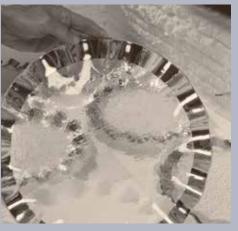

#### **OUR PROCESS**

Annie's imaginative designs are cut from durable, architectural grade glass.

Edges are ground smooth, making each piece of Annieglass more chip-resistant than fine china or stoneware.

Artisans hand-paint bands of precious metal onto rims of the cut and ground glass, visible brush strokes show the beauty of handcraft.

Each piece of Annieglass is carefully loaded by hand into a kiln for firing, aligned on a handmade ceramic mold which will give the glass its texture and shape.

During firing, glass melts into ceramic molds and precious metals permanently fuse to the glass, rendering each piece unique in shape and dishwasher safe for utmost functionality.

Finally, each piece is individually inspected to ensure quality, before being hand-engraved with the studio signature—a proud designation of Annieglass' authenticity and integrity.