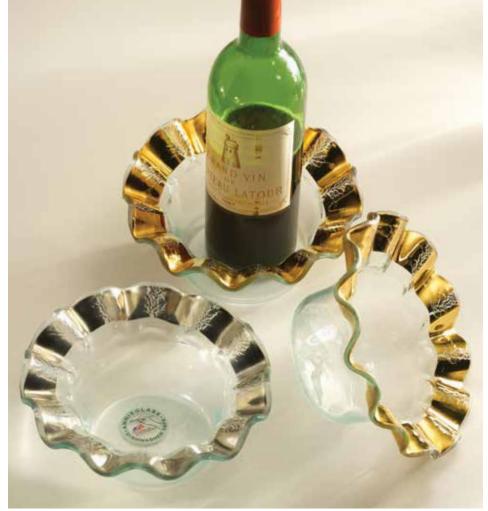

#### **RUFFLE**

An undeniable classic, Ruffle is versatile enough to light up wedding celebrations or add a splash of 24 karat beauty in everyday life.

This opulent, formal style is beloved for its versatility as weddingware, flattering nearly every classic china pattern. With a thick, undulating rim of genuine gold or platinum, the Ruffle Collection is a coveted heirloom that lights up any celebration — or even a casual dinner table.

Annie's expert craftsmanship is on full display in these curving lines, embodying wabi-sabi—a Japanese aesthetic philosophy that embraces asymmetry and "imperfection" as enhancement of an object's beauty and meaning.

A full collection of glass dinnerware, serving bowls, wine coasters, platters, cake stands, and home décor make Ruffle one of Annie's most collected and cherished designs.

🖺 G/P 128 14 ¼" cake stand (5" high) \$412 MSRP 2024196

**SA100** 7" side plate \$59 MSRP 202428

SA101
7 ¼" small bowl
\$63 MSRP 202430

**SA102** 10" salad plate \$63 MSRP 202430

**SA106** 12" dinner plate \$65 MSRP 202431

**SA110**10" medium bowl \$67 MSRP 202432

**SA111** 12" large bowl \$82 MSRP 202439

**SA119**11 x 18" oval serving bowl
\$105 MSRP 202450

13" XL serving bowl \$92 MSRP 202444

13 <sup>3</sup>/<sub>4</sub>" charger \$76 MSRP 202436

**SA117** 16 x 11 ½ medium oval tray \$88 MSRP 202442