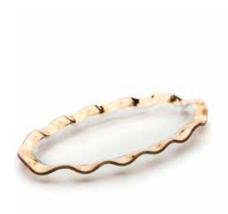

#### **RUFFLE**

An undeniable classic, Ruffle is versatile enough to light up wedding celebrations or add a splash of 24 karat beauty in everyday life.

This opulent, formal style is beloved for its versatility as weddingware, flattering nearly every classic china pattern. With a thick, undulating rim of genuine gold or platinum, the Ruffle Collection is a coveted heirloom that lights up any celebration — or even a casual dinner table.

Annie's expert craftsmanship is on full display in these curving lines, embodying wabi-sabi—a Japanese aesthetic philosophy that embraces asymmetry and "imperfection" as enhancement of an object's beauty and meaning.

A full collection of glass dinnerware, serving bowls, wine coasters, platters, cake stands, and home décor make Ruffle one of Annie's most collected and cherished designs.

🖺 G/P 128 14 ¼" cake stand (5" high) \$412 MSRP 2024196