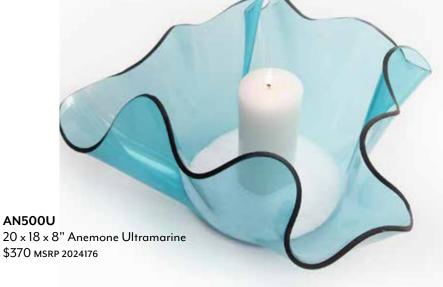

AN100G  $20 \times 18 \times 8$ " large Anemone frosted with gold trim \$370 MSRP 2024176

\$370 MSRP 2024176

Sunset Series oversized sculptural platters Annie has created a different version of her 40th anniversary sold out collection. Copper, bronze, gold and amethyst lusters evoke the tranquility of sunsets. Smaller and lighter at 27" and comes with a sturdy 17" plexiglass stand. Limited Edition. Created and signed by Annie.