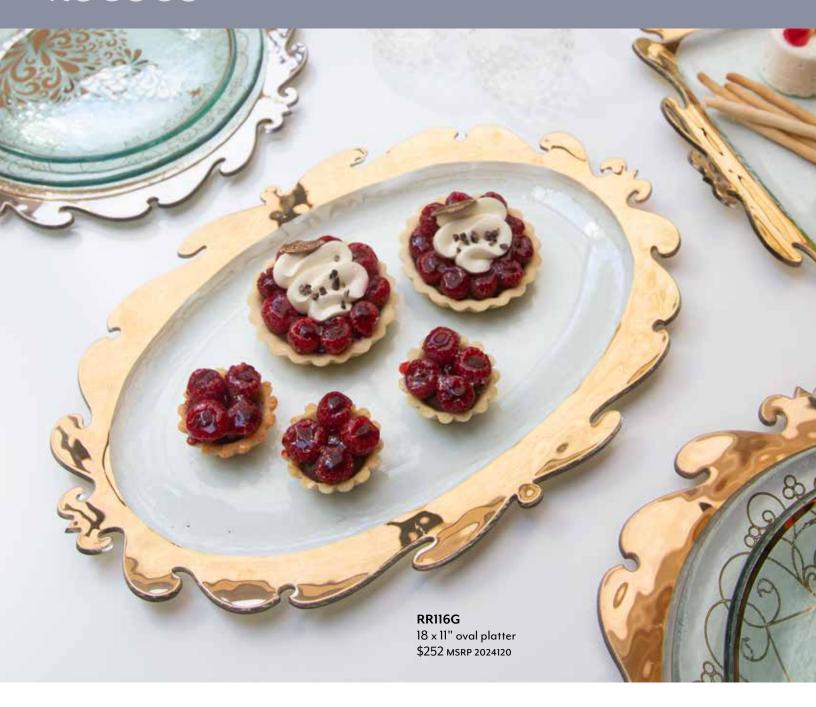

G/P 144
13" buffet plate
\$120 MSRP 202457

**G/P 181** 14 ½ x 9 ½" oval platter \$218 MSRP 2024104

G/P 182 Ruffle footed serving bowl 13" \$368 MSRP 2024175

**G/P 183** 17 × 6 ¾" rectangular tray \$221 MSRP 2024105