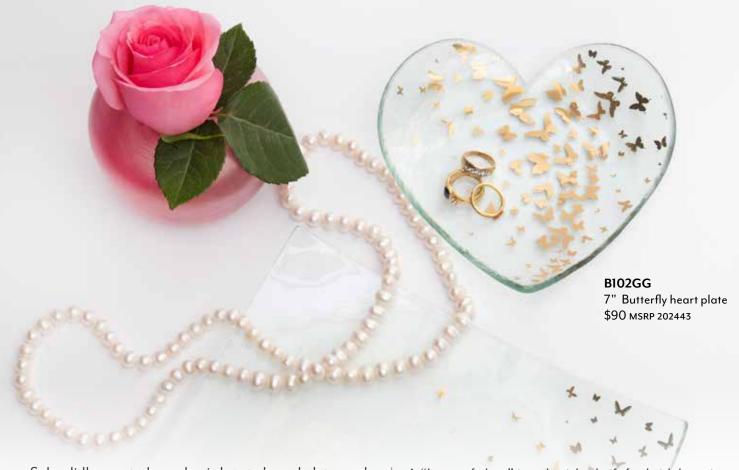

## **BUTTERFLY**

Another bouquet of flowers? Send butterflies instead. The butterfly's symbolism of renewal and transformation shines through in these sparkling pieces. Fluttering with a chic yet understated butterfly pattern, our Butterfly Collection is inspired by the annual Monarch butterfly migration through the Monterey Bay region of California.

**B102G** 7" heart plate \$90 MSRP 202443