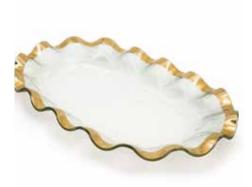

#### **RUFFLE**

An undeniable classic, Ruffle is versatile enough to light up wedding celebrations or add a splash of 24 karat beauty in everyday life.

This opulent, formal style is beloved for its versatility as weddingware, flattering nearly every classic china pattern. With a thick, undulating rim of genuine gold or platinum, the Ruffle Collection is a coveted heirloom that lights up any celebration — or even a casual dinner table.

Annie's expert craftsmanship is on full display in these curving lines, embodying wabi-sabi—a Japanese aesthetic philosophy that embraces asymmetry and "imperfection" as enhancement of an object's beauty and meaning.

A full collection of glass dinnerware, serving bowls, wine coasters, platters, cake stands, and home décor make Ruffle one of Annie's most collected and cherished designs.

🖺 G/P 128 14 ¼" cake stand (5" high) \$412 MSRP 2024196