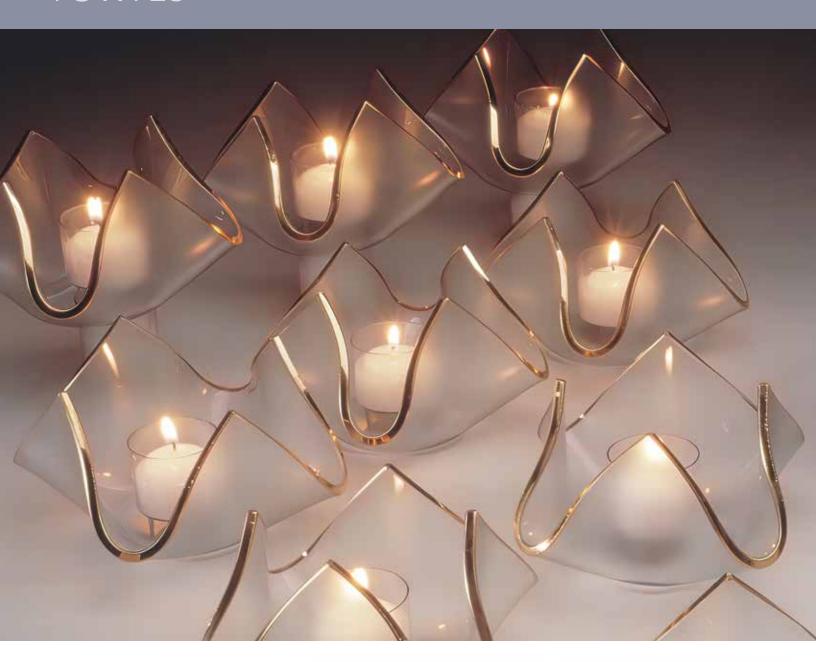

## **VOTIVES**

Add one-of-a-kind flair to the table with our freeform candle votives. Frosted glass in two styles capture the movement of glass, warming any room with mesmerizing, light-catching sparkles. Line the center of the dining table with glowing votives or place on a staircase to add a magical touch to gatherings.

Gifting tip: Perfect as housewarming or birthday gifts, especially during darker Fall and Winter months.

\$69 MSRP 202433

**HV200G**7 x 7 x 5" XL handkerchief-gold
\$105 MSRP 202450