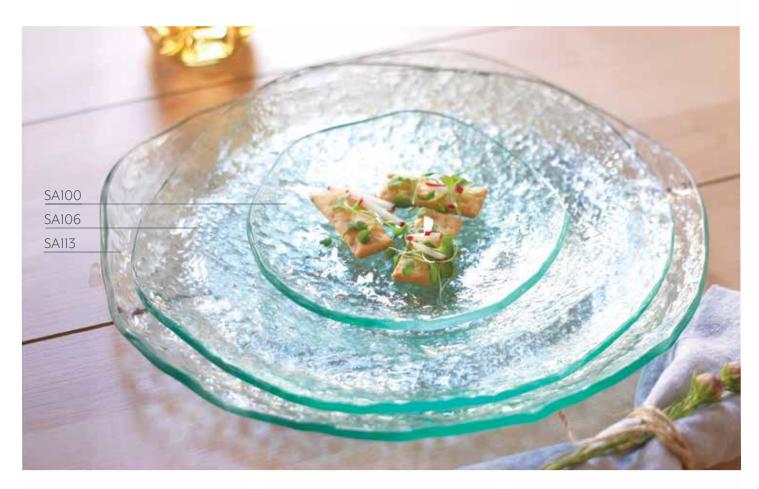

#### SALT

One of our simplest and most elegant (and best-selling) collections, Salt is a keystone of the Annieglass repertoire. The Salt Collection's nature-inspired purity embodies Annie's signature take on the craft of glassmaking. Clear glass is textured with coarse sea salt for a rough surface and smooth underside.

Available in a full dining and serving set, Salt's mesmerizing, clean look and feel is versatile enough for everyday dining or stylish celebrations.

GIFTING TIP: Ideal for those who want a subtle splash of everyday luxury and appreciate glass for its pure, light-catching simplicity.

**SA100** 7" side plate \$59 MSRP 202428

SA101
7 ¼" small bowl
\$63 MSRP 202430

**SA102** 10" salad plate \$63 MSRP 202430

**SA106** 12" dinner plate \$65 MSRP 202431

**SA110**10" medium bowl \$67 MSRP 202432