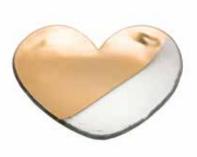

 ☐ G/P 201 8" Ruffle heart bowl \$88 MSRP 202442

JX100G 7" Jaxson heart plate \$97 MSRP 202446

MD200 G/P 7" Mod heart plate \$103 MSRP 202449

## MOD

The Mod Collection is a stand-out among Annieglass collections, earning Annie her very first design patent. Featuring Dutch-inspired minimalist design, Mod's simplicity and clean-lined look compliments almost any style.

Beautiful in contemporary settings, Mod showcases precise rounded edges with an eye-catching "dippedin" look of precious metal highlights.

Mod is a youthful and urban design that becomes an entertaining go-to.