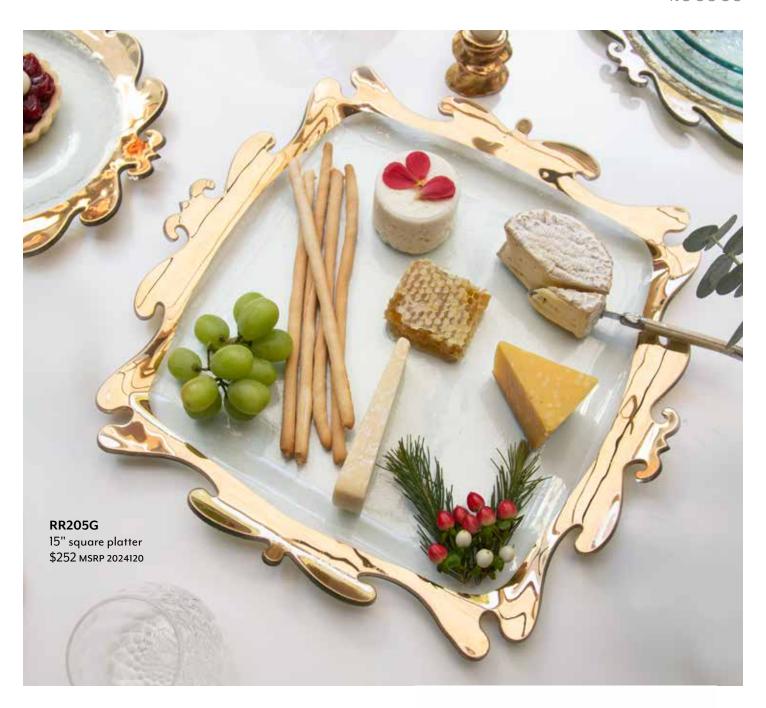

G/P 185 7 3/4" wine coaster \$97 MSRP 202446

**G/P 205** 15" square tray \$250 MSRP 2024119

**G/P 208** 10 ¾ x 13 ½" breadbasket \$221 MSRP 2024105

**G/P 207** 14 <sup>3</sup>⁄<sub>4</sub> round chip & dip \$221 MSRP 2024105