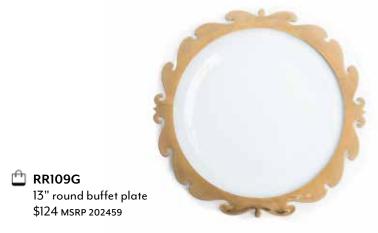

**G/P 099** 6" hors d'oeuvre plate \$61 MSRP 202429

G/P 102 8 34" salad plate \$76 MSRP 202436

**G/P 105** 9" deep bowl, 15 oz \$84 MSRP 202440

**G/P 106** 10" dinner plate \$90 MSRP 202443

G/P 109
12" buffet plate
\$111 MSRP 202453