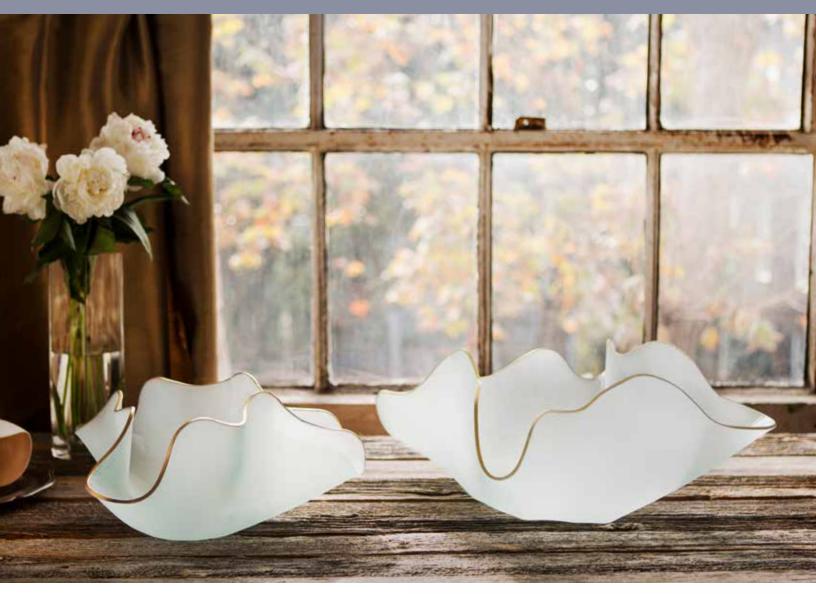

## **POPPY**

Annie's unmatched craftsmanship shines through in Poppy, one of her most breath-taking designs yet. Opaque frosted-glass ripples are adorned with intermittent 24 karat gold-painted edges.

Just like its namesake flower's textured petals, Poppy expresses the elaborate elegance of nature.

These striking bowls transform any table in an artful, ethereal gardenscape.

The Giant Poppy is Annie's largest piece ever, limited to 500-piece production, signed by Annie and accompanied with its unique numbered edition certificate.

#### 

9 ½" small bowl \$116 MSRP 202455

**PP110** (*left and above*) 11 ½" medium bowl \$149 MSRP 202471

#### PP115

17" large bowl \$185 MSRP 2024388