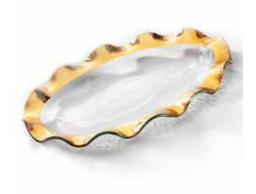

#### **RUFFLE**

An undeniable classic, Ruffle is versatile enough to light up wedding celebrations or add a splash of 24 karat beauty in everyday life.

This opulent, formal style is beloved for its versatility as weddingware, flattering nearly every classic china pattern. With a thick, undulating rim of genuine gold or platinum, the Ruffle Collection is a coveted heirloom that lights up any celebration — or even a casual dinner table.

Annie's expert craftsmanship is on full display in these curving lines, embodying wabi-sabi—a Japanese aesthetic philosophy that embraces asymmetry and "imperfection" as enhancement of an object's beauty and meaning.

A full collection of glass dinnerware, serving bowls, wine coasters, platters, cake stands, and home décor make Ruffle one of Annie's most collected and cherished designs.

🖺 G/P 128 14 ¼" cake stand (5" high) \$412 MSRP 2024196