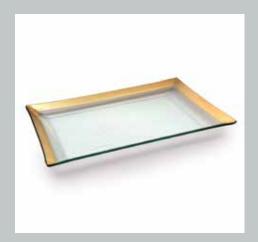

ous metal, unique texture, and long-lasting durability, Roman Antique is an heirloom gift that will be cherished for decades. Chefs see this elegant collection as a frame for their creations and marvel at its lifespan, durability, chip-resistance, dishwasher-safety.

STYLE TIP: Ideal for weddings and celebrations, this collection is available in a full range of dining and servingware, including a variety of bowls and trays, cake stands, sectioned appetizer plates, pastry trays, and more.



**G/P 099** 6" hors d'oeuvre plate \$61 MSRP 202429



G/P 102 8 34" salad plate \$76 MSRP 202436



**G/P 105** 9" deep bowl, 15 oz \$84 MSRP 202440



**G/P 106** 10" dinner plate \$90 MSRP 202443



G/P 109
12" buffet plate
\$111 MSRP 202453

**G/P 114** 19 ½" round party platter \$323 MSRP 2024154



**G/P 130** 14 ½ × 10" martini tray \$197 MSRP 202494



**G/P 131** 8" wine coaster \$82 MSRP 202439



**G/P 133** 17 x 12 ½" chip & dip \$218 MSRP 2024104



G/P141
14 x 5 ½" 3-section tray
\$103 MSRP 202449



**G/P143** 11 x 5" olive tray \$84 MSRP 202440



G/P 161
7 1/4 x 5" sauce bowl
\$69 MSRP 202433



**G/P 165**13 ¼" wok bowl
\$218 MSRP 2024104



G/P 168
11 x 7" asparagus bowl
\$105 MSRP 202450



**G/P 170** 16 <sup>3</sup>⁄<sub>4</sub> × 6 <sup>3</sup>⁄<sub>4</sub>" oblong pastry plate \$168 MSRP 202480



**G/P 175** 16 ¾ x 3 ½" cracker tray \$92 MSRP 202444



G/P 177
11 x 11" large 4-point bowl
\$149 MSRP 202471



**G/P 187** 9 x 20" large platter \$300 MSRP 2024143



**G/P 202** 5" small square dish \$59 MSRP 202428



**G/P 213**18 <sup>3</sup>⁄<sub>4</sub> × 12 <su