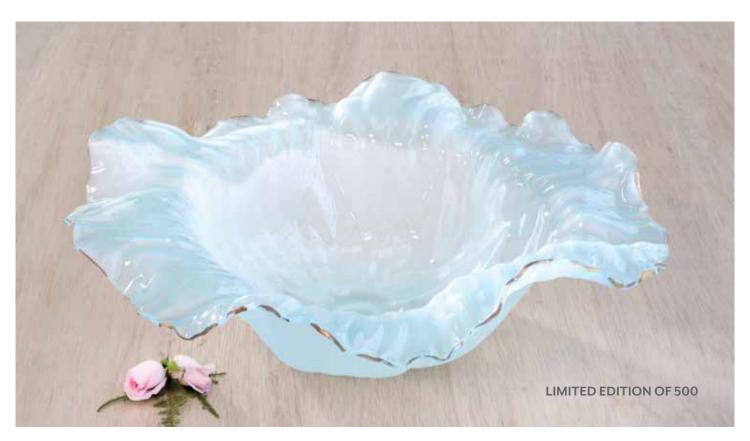

## **POPPY**

Annie's unmatched craftsmanship shines through in Poppy, one of her most breath-taking designs yet. Opaque frosted-glass ripples are adorned with intermittent 24 karat gold-painted edges.

Just like its namesake flower's textured petals, Poppy expresses the elaborate elegance of nature.

These striking bowls transform any table in an artful, ethereal gardenscape.

The Giant Poppy is Annie's largest piece ever, limited to 500-piece production, signed by Annie and accompanied with its unique numbered edition certificate.