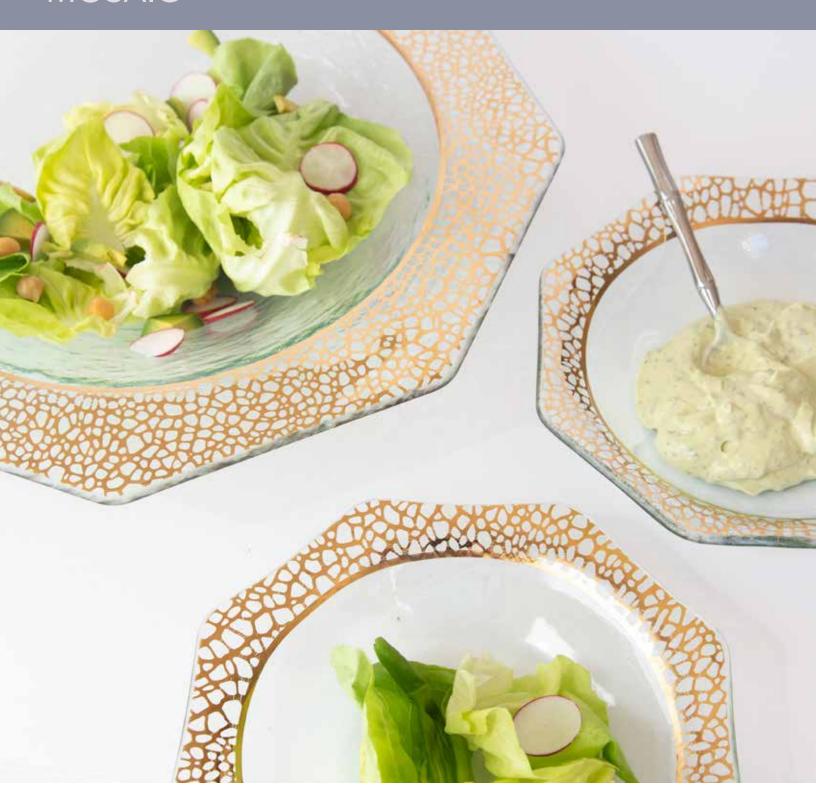

## MOSAIC

Elegant and distinctive. Inspired by tesserae, the tiny mosaic squares used in Italian medieval mosaics, this octagonal shaped collection has a detailed pattern in 24k gold. Dine like a Medici!

**MS105G** 8<sup>3</sup>/<sub>4</sub>" Mosaic deep bowl \$97 MSRP 202446

MS109G
13" Mosaic charger
\$128 MSRP 202461

MS111G 14¾" Mosaic large serving bowl \$218 MSRP 2024104

MS227G 14 x 10½"Mosaic small steak platter \$193 MSRP 202492

MS231G 16½ x 12½" Mosaic large steak platter \$208 MSRP 202499