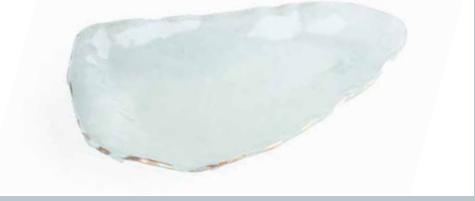

### SHELLS

Sculpture or serving dish? Your eye decides.

The Shells Collection tiptoes across the line between art and tableware — and earned Annie's place in the Smithsonian American Art Museum (where Tiburon and Coquina are housed in the permanent collection).

These organic, sculptural shapes of frosted glass are trimmed with glimmering precious metal edges, proclaiming Annie's passion for her craft. It is on full display in these artistic expressions of traditional American Craft.

STYLE TIP: While the sculptural Shells are perfect for artful home decor, this collection comes in a full dining set — and is beloved by nature-inspired chefs and, of course, seafood lovers.

**BC105G** 9" salad plate \$65 MSRP 202431