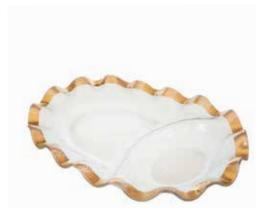

#### **RUFFLE**

An undeniable classic, Ruffle is versatile enough to light up wedding celebrations or add a splash of 24 karat beauty in everyday life.

This opulent, formal style is beloved for its versatility as weddingware, flattering nearly every classic china pattern. With a thick, undulating rim of genuine gold or platinum, the Ruffle Collection is a coveted heirloom that lights up any celebration — or even a casual dinner table.

Annie's expert craftsmanship is on full display in these curving lines, embodying wabi-sabi—a Japanese aesthetic philosophy that embraces asymmetry and "imperfection" as enhancement of an object's beauty and meaning.

A full collection of glass dinnerware, serving bowls, wine coasters, platters, cake stands, and home décor make Ruffle one of Annie's most collected and cherished designs.

🖺 G/P 128 14 ¼" cake stand (5" high) \$412 MSRP 2024196