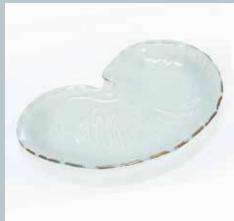

### SHELLS

Sculpture or serving dish? Your eye decides.

The Shells Collection tiptoes across the line between art and tableware — and earned Annie's place in the Smithsonian American Art Museum (where Tiburon and Coquina are housed in the permanent collection).

SS107G 14 x 16 ½" Volute \$218 MSRP 2024104

SS108G 21 x 9 ½" Tiburon \$164 MSRP 202478

SS222G 8 x 8 ½" Clam shell \$69 MSRP 202433

SS223G 8 ½ x 6" medium Nautilus \$76 MSRP 202436

SS224G 12 ½ x 8 ½" large Nautilus \$84 MSRP 202440

SS225G 11 ½ x 6 ½" Oyster shell \$86 MSRP 202441